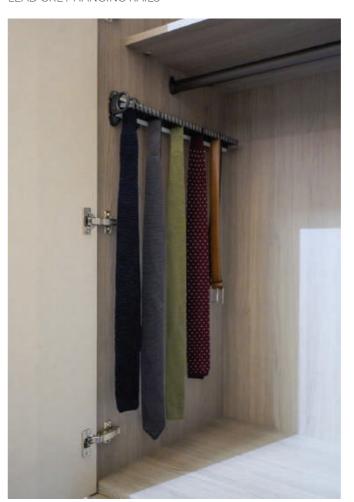

# Storage Solutions

All Daval wardrobes are available with a host of luxury accessories and clever storage solutions to make the most of every inch of space.

From pull-out tie racks and leather storage trays for watches and jewellery, to lead grey hanging rails and smoked glass shelves, the final design of your wardrobe is made completely bespoke with the addition of these beautiful pieces.

PULL OUT SHOE SHELF

INTERNAL MIRRORS

LEAD GREY HANGING RAILS

PULL OUT TIE & BELT RACK

59

PULL DOWN HANGING RAIL

SMOKED GLASS WARDROBE SHELF

Daval Furniture Individual possibilities