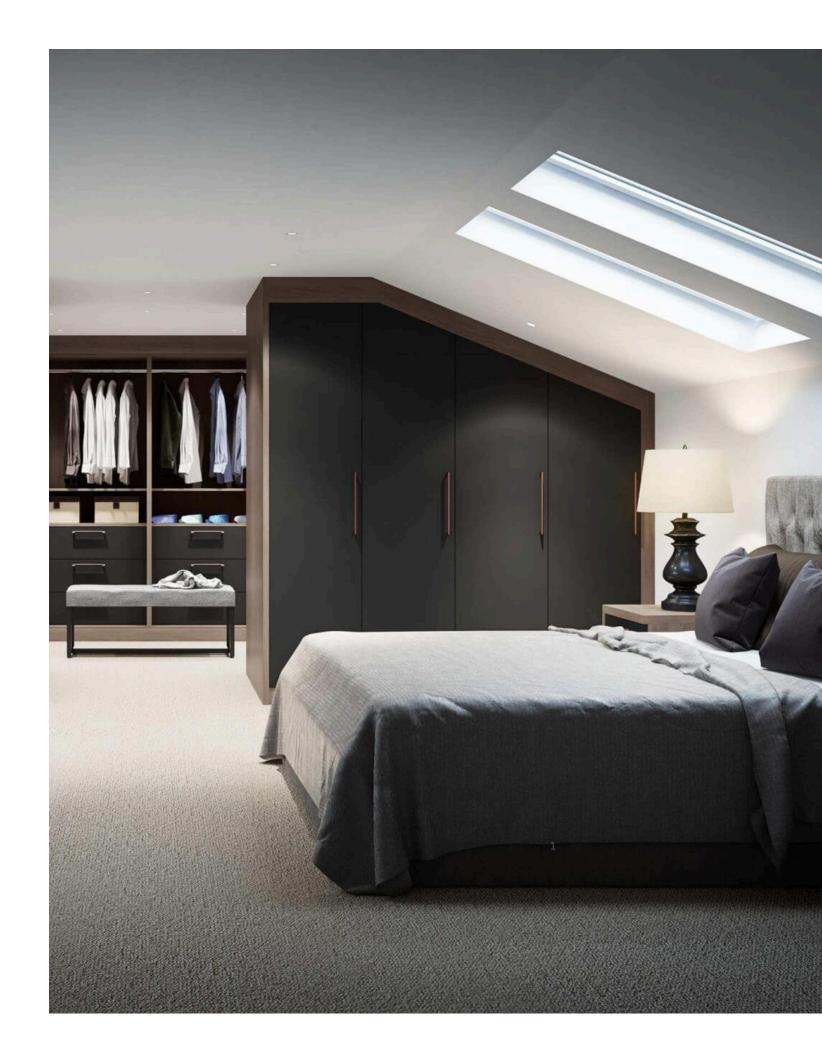

### Made to Measure Fitted Wardrobes

From awkwardly angled ceilings to small, snug spaces, our made to measure fitted wardrobes allow you to maximise storage from floor to ceiling, and wall to wall.

Choosing Daval fitted wardrobes for your bedroom lets you configure your space exactly as you want it. Perhaps you'll choose a run of cabinetry from wall to wall, or maybe you'll choose a walk-in style wardrobe to create a statement in your home. Whatever you decide, the beauty of made-to-measure means the possibilities are endless.

Height, width & depth adjustment

Sloping ceilings

Est. 1978

> Established in 1978

Sustainably Sourced

British Craftsmanship

Daval Furniture Individual possibilities