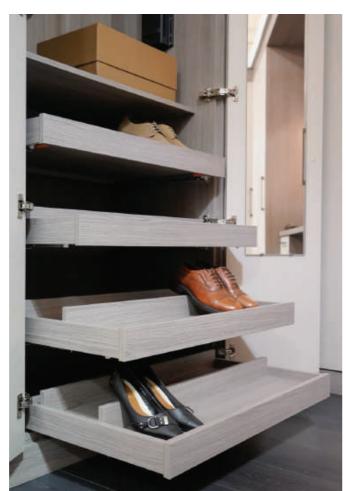

# Storage Solutions

All Daval wardrobes are available with a host of luxury accessories and clever storage solutions to make the most of every inch of space.

From pull-out tie racks and leather storage trays for watches and jewellery, to lead grey hanging rails and smoked glass shelves, the final design of your wardrobe is made completely bespoke with the addition of these beautiful pieces.

Choose internal wardrobe drawers for extra storage or integrated soft close shoe shelves to neatly display your footwear and ensure everything you need is always to hand.

SHOE WARDROBE

LINEN EFFECT DRAWERS

PULL OUT SHOE SHELF

INTERNAL MIRRORS

LEAD GREY HANGING RAILS

PULL OUT TIE & BELT RACK

59

PULL DOWN HANGING RAIL

SMOKED GLASS WARDROBE SHELF

Daval Furniture Individual possibilities