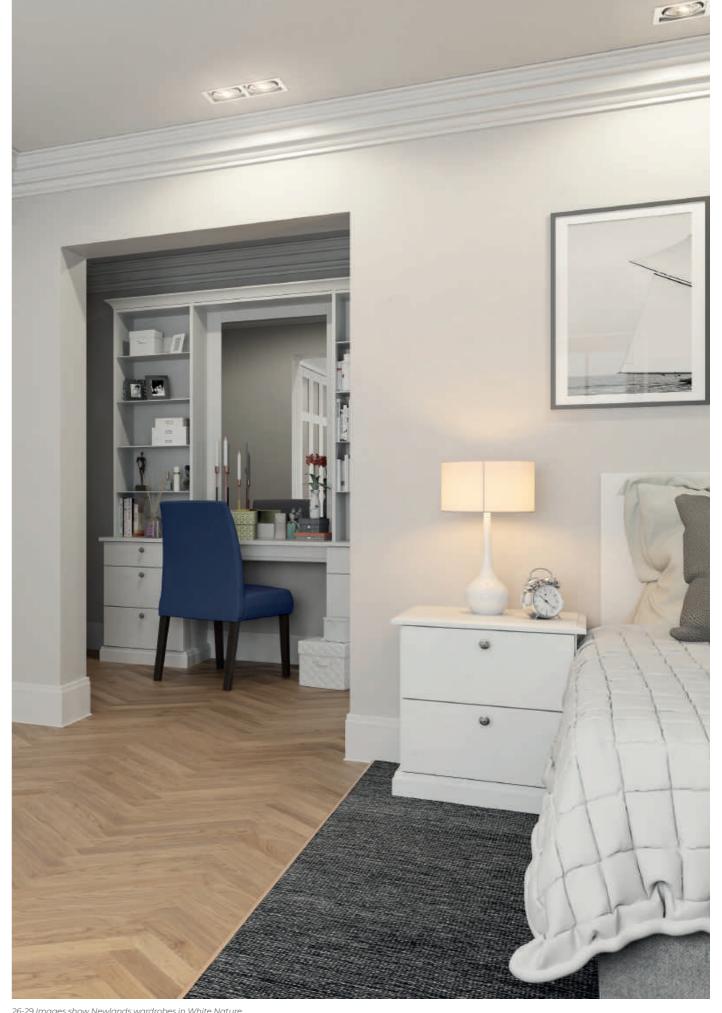

22-25 Images show Mayfair wardrobes in Marine Blue with Varenna Cuban Oak drawers.

Images courtesy of Luxit Interiors and Kitchen Connection of Ascot.

Newlands takes its design cues from the shaker movement, and is the perfect cabinetry for creating a fresh, crisp and classic bedroom haven. Specify Newlands with integrated mirrors to create an illusion of space and choose matching bed side

drawers or even a fitted window seat to bring the look together.

This classic fitted wardrobe is finished with a traditional plinth that perfectly complements Newlands' modern-yet-classic proportions.

26-29 Images show Newlands wardrobes in White Nature.