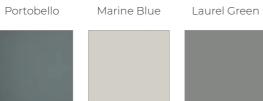

### Cabinet Colours

With our made to order furniture you can choose your own cabinet colour to create a matching or contrasting look for your furniture.

#### Standard cabinet colours

#### Premium cabinet colours

**NEW** 

New England Oak - EO **NEW** 

The wood used for our cabinets is all sourced right here in the UK. This carbon negative product is made with up to 40% of recycled material and is 100% recyclable at the end of its life.