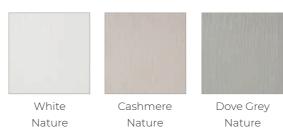

## Salcombe

- · Price Group 3
- · Laminate slab door with a horizontal grain painted effect
- (wardrobe doors are always vertical grain)
- · MFC core
- · 18mm door thickness

#### Painted Wood Grain Effect

Nature

Nature Nature

Charcoal

Nature

Daval Furniture Individual possibilities

<sup>\*</sup> Arrow indicates grain direction

<sup>\*</sup> Arrow indicates grain direction