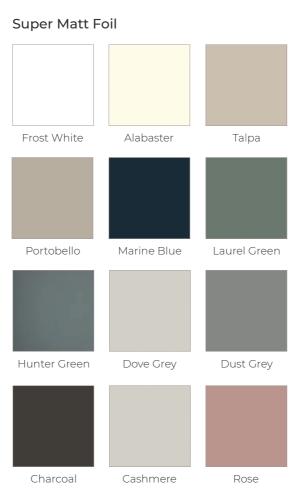

# Mayfair

- · Price Group 3
- Matt lacquer slab door with a laminate reverse
- · MDF core
- · 18mm door thickness

Super Matt

Individual possibilities

Daval Furniture

<sup>\*</sup> Arrow indicates grain direction