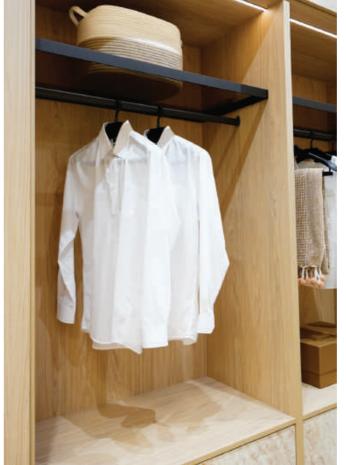

# Storage Solutions

All Daval wardrobes are available with a host of luxury accessories and clever storage solutions to make the most of every inch of space.

From pull-out tie racks and leather storage trays for watches and jewellery, to lead grey hanging rails and smoked glass shelves, the final design of your wardrobe is made completely bespoke with the addition of these beautiful pieces.

Choose internal wardrobe drawers for extra storage or integrated soft close shoe shelves to neatly display your footwear and ensure everything you need is always to hand.

SHOE WARDROBE

LINEN EFFECT DRAWERS