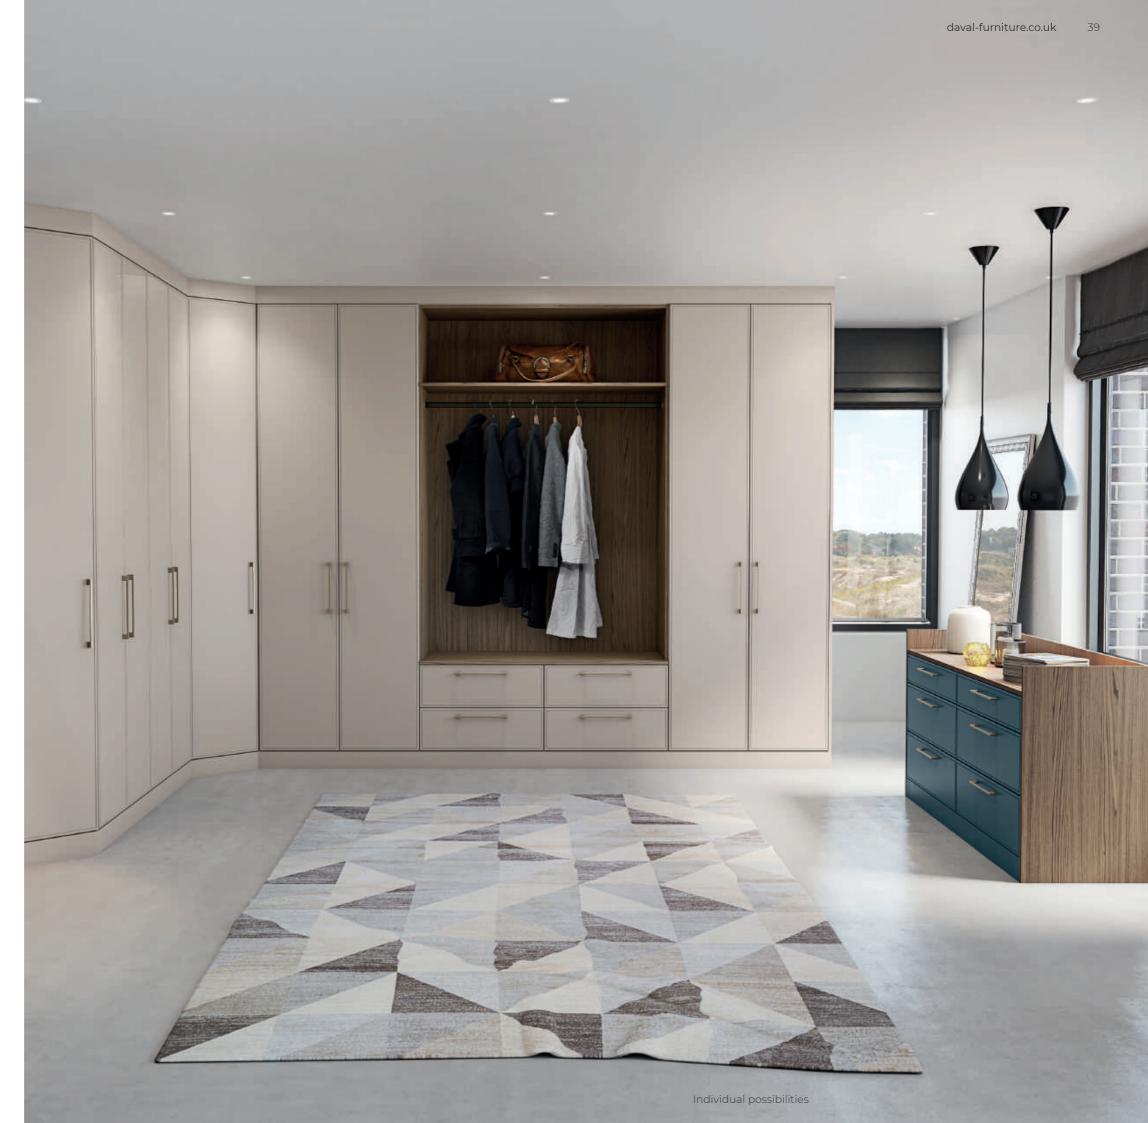

## Genoa

As at home in a loft apartment as it is in a period property, Genoa is a contemporary modular design with simplicity at its heart. Combine Genoa fitted wardrobes in Cashmere with low-line bedside units wrapped in Walnut as shown to create a bedroom design that exudes rest and relaxation.

44-45 Image shows Genoa wardrobes in Cashmere.

Our Daval wardrobes have transformed our bedroom and have allowed us to combine luxury design with practical storage to create a space where we love to spend time.

### Genoa

As at home in a loft apartment as it is in a period property, Genoa is a contemporary modular design with simplicity at its heart. Combine Genoa fitted wardrobes in Cashmere with low-line bedside units wrapped in Walnut as shown to create a bedroom design that exudes rest and relaxation.