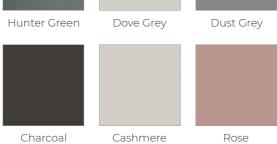

### Harvard

Harvard is a simple yet impactful shaker-style wardrobe, shown here in our calming Portobello shade.

Choose full length mirrors - perfect for perfecting your look – and specify bespoke drawers such as those shown under the window to complete the look while adding further useable storage.

Features including angled-end cupboards are ideally placed near doors to create a welcoming bedroom entrance and are perfect for storing shoes and jumpers.

36-37 Image shows Harvard wardrobes in Portobello.

#### Painted Wood Grain Effect

Nature

Nature Nature

Charcoal

Nature

Daval Furniture Individual possibilities

<sup>\*</sup> Arrow indicates grain direction

<sup>\*</sup> Arrow indicates grain direction