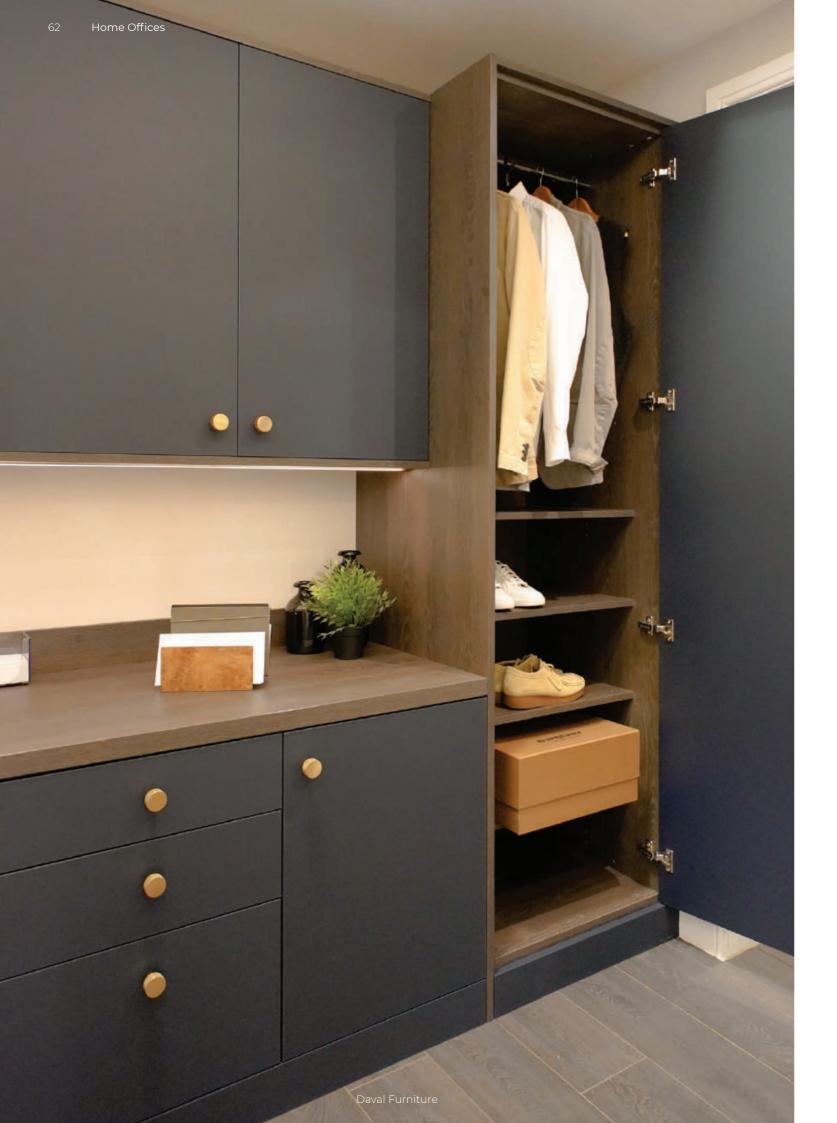

### Home Offices

Create a calm and productive environment in which to work by choosing Daval cabinetry for your office or study. All our bedroom collections can also be used to design your made-to-measure home office, allowing you to mix and match colours, tones and textures to create a space that is unique to you.

Packed with handy storage features that can include open shelving, stationary drawers and integrated filing cabinets, why not make your home office work harder by incorporating made-to-measure wardrobe storage into the design to create a multi-purpose space that truly earns its spot in your home?

60-63 Images show Home offices Mayfair cabinetry in Marine Blue with Cuban Oak.

Daval Furniture

Individual possibilities