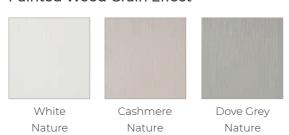

mage shows Langham cabinetry in Beige Silk with Smoked Oak. Image courtesy of George Barnett Kitchens.

Individual possibilities

### Rio

- · Price Group 1
- · Laminate slab door with a horizontal grain
- (wardrobe doors are always vertical grain)
- · MFC core
- · 18mm door thickness



#### Laminate



#### **Wood Grains**







Italian Walnut



Rough Cut Oak

### Como

- · Price Group 1
- · Laminate slab door with a vertical grain structure
- MFC core
- · 18mm door thickness



<sup>\*</sup> Arrow indicates grain direction

#### Laminate



#### **Wood Grains**





Italian Walnut





Rough Cut Oak

<sup>\*</sup> Arrow indicates grain direction

### Roma

- · Price Group 2
- · Slab vinyl pressed door with a soft radiused edge
- · 18mm door thickness



### Painted Wood Grain Effect





### Soho

- · Price Group 2
- · Slab vinyl pressed door with a fine frame effect and a soft radiused edge
- · 18mm door thickness



<sup>\*</sup> Arrow indicates grain direction

#### Painted Wood Grain Effect





<sup>\*</sup> Arrow indicates grain direction

### Genoa

- · Price Group 2
- · Slab vinyl pressed door with a modular profile and a soft radiused edge
- · 18mm door thickness



#### Painted Wood Grain Effect





### Newlands

- · Price Group 3
- · Shaker vinyl pressed door with 2 cross rails
- · 18mm door thickness



<sup>\*</sup> Arrow indicates grain direction

#### Painted Wood Grain Effect



<sup>\*</sup> Arrow indicates grain direction

### Wordsworth

- · Price Group 3
- · Shaker vinyl pressed door with a soft radiused edge
- · 18mm door thickness



#### Painted