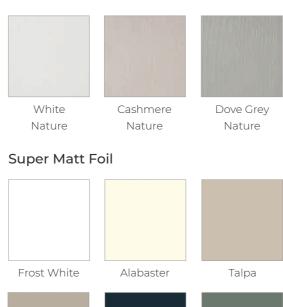

#### Painted Wood Grain Effect

Nature

Nature Nature

Charcoal

Nature

Daval Furniture Individual possibilities

<sup>\*</sup> Arrow indicates grain direction

<sup>\*</sup> Arrow indicates grain direction