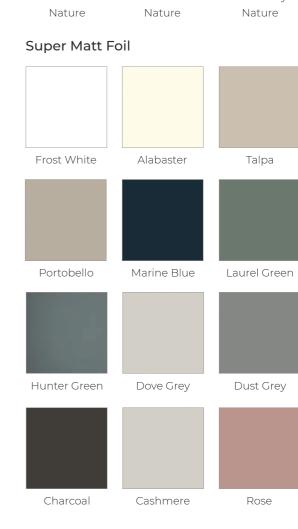

# Mayfair

- · Price Group 3
- Matt lacquer slab door with a laminate reverse
- · MDF core
- · 18mm door thickness

Super Matt

Individual possibilities

Daval Furniture

<sup>\*</sup> Arrow indicates grain direction

#### Texture

Charred

Japanese Wood

Character

Oak Tobacco

Character Oak Natural

Artstone Artstone
Quartz Grey White Grey

Slat Wood Light **NEW** 

ood Slat Wood **EW** Medium **NEW** 

Product Innovation of the Year 2020

\* Arrow indicates grain direction

# Langham

- · Price Group 4
- · Laminate slab door with a lifelike décor to the front and back
- MFC core
- · 18mm door thickness

Textures

Basalt Stone

Slate Stone

Beige Silk

### Garda

- · Price Group 4
- · High gloss acrylic slab door
- · MDF core material
- · 19mm door thickness

### High Gloss Acrylic

# Finsbury

- · Price Group 5
- · Gloss / Matt lacquered slab door
- · MDF core
- · Antibacterial coating
- · 18mm door thickness

#### Laminate

Gloss Silver Metal

Gloss Steel Metal

Matt Tan Marble **NEW** 

Individual possibilities

<sup>\*</sup> Arrow indicates grain direction

<sup>\*</sup> Arrow indicates grain direction