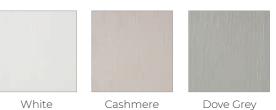

### Salcombe

- · Price Group 3
- · Laminate slab door with a horizontal grain painted effect
- (wardrobe doors are always vertical grain)
- · MFC core
- · 18mm door thickness

#### Painted Wood Grain Effect

Nature

Nature Nature

Charcoal

Nature

Daval Furniture Individual possibilities

<sup>\*</sup> Arrow indicates grain direction

<sup>\*</sup> Arrow indicates grain direction

## Salcombe

- · Price Group 3
- · Laminate slab door with a horizontal grain painted effect
- (wardrobe doors are always vertical grain)
- · MFC core
- · 18mm door thickness