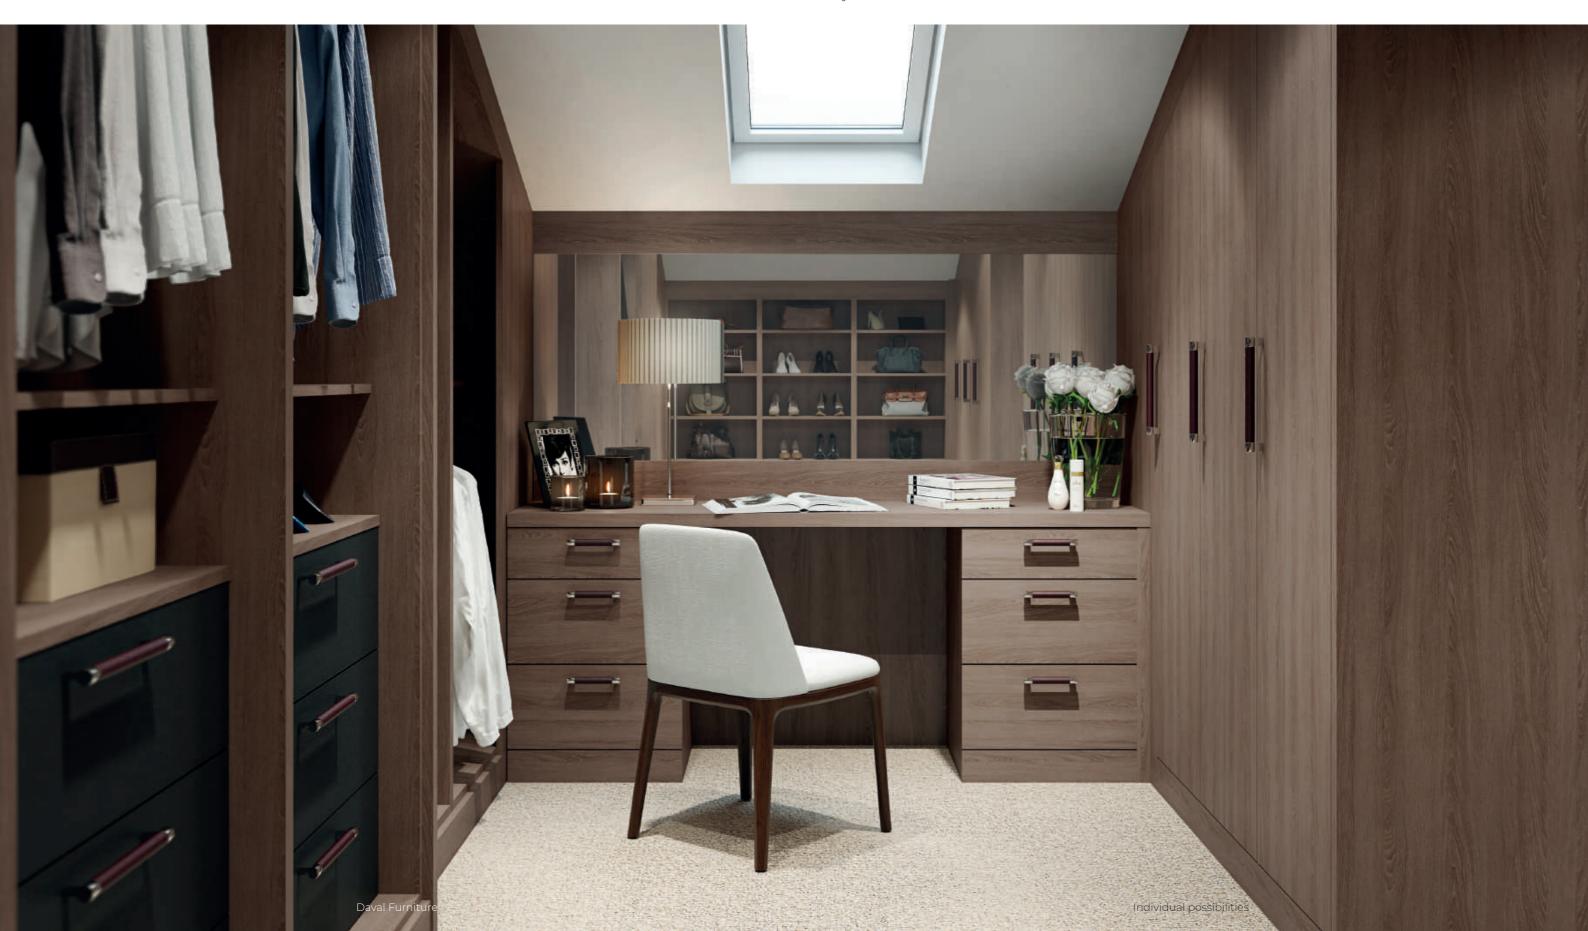

### Varenna

Surround yourself with luxury in a Varenna dressing room. Featuring opulent wood grain that oozes texture, Varenna is beautifully crafted to perfection and available in New England Oak, Alaskan Oak and Boston Oak.

Equally at home used in an open plan dressing room with feature drawers and shelving as it is for a matching bedside table, Varenna's luxury and versatility make it the ultimate choice for your home.

30-35 Images show Varenna with Mayfair drawers in Super Matt Charcoal.