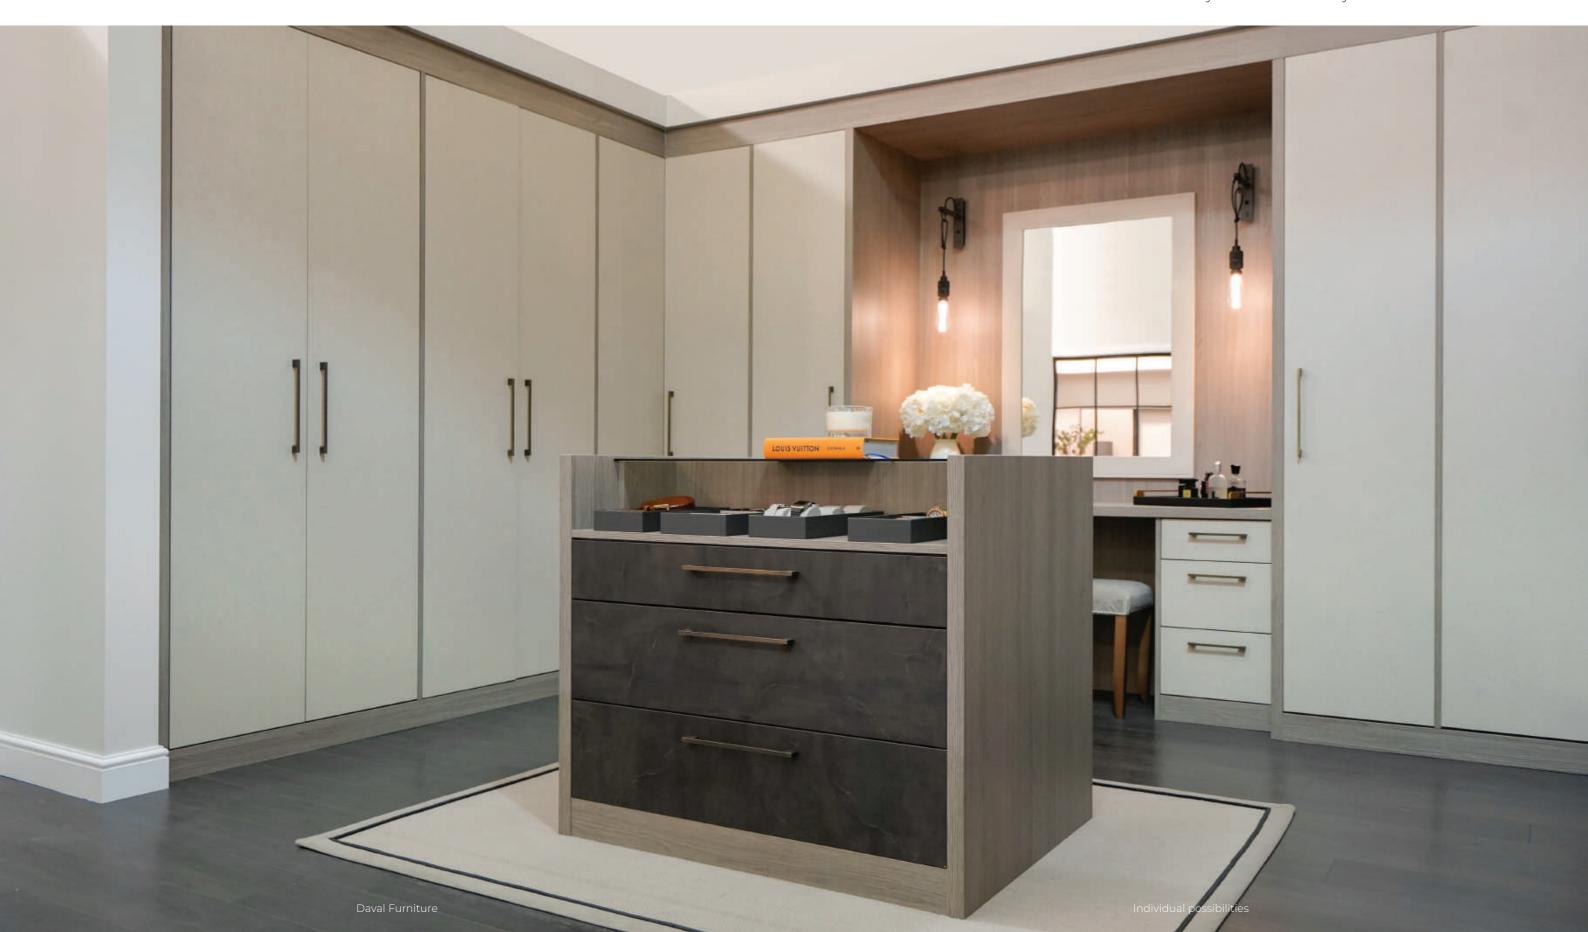

# Langham

Live luxuriously with a Langham fitted wardrobe

14-17 Images show Langham fitted wardrobes in Beige Silk with island in Mayfair Bronze and Smoked Oak.

Langham cabinetry is the ultimate in bedroom luxury. Shown here in linen-effect Beige Silk, Langham is paired beautifully with a central storage island featuring Mayfair drawers in Bronze with Smoked Oak.

Add more luxurious touches by choosing from personalised storage options including ecoleather storage trays for jewellery, smoked glass shelves, or lead hanging rails – ideal for curating your outfit for the day ahead.