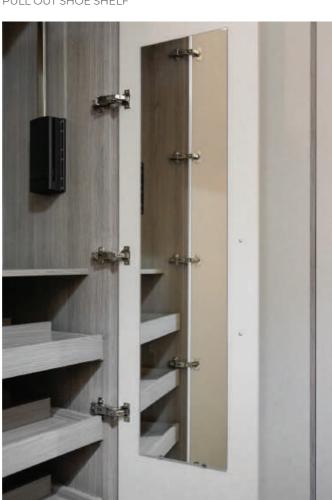

PULL OUT SHOE SHELF

INTERNAL MIRRORS

LEAD GREY HANGING RAILS

PULL OUT TIE & BELT RACK

59

PULL DOWN HANGING RAIL

SMOKED GLASS WARDROBE SHELF

Daval Furniture Individual possibilities