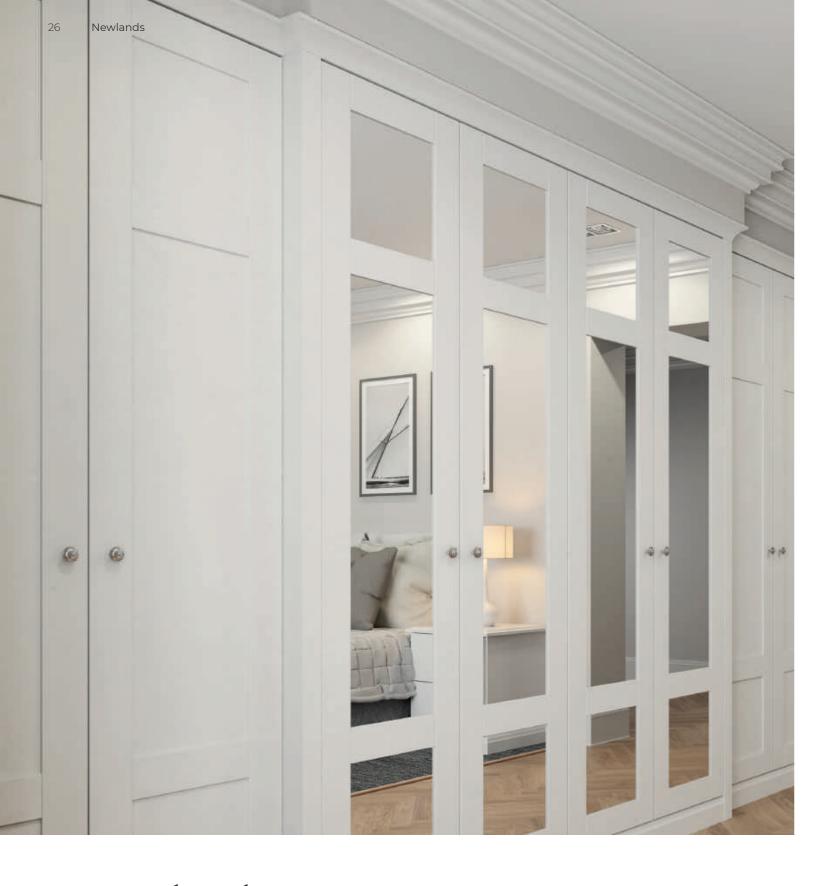

22-25 Images show Mayfair wardrobes in Marine Blue with Varenna Cuban Oak drawers.

Images courtesy of Luxit Interiors and Kitchen Connection of Ascot.

Newlands takes its design cues from the shaker movement, and is the perfect cabinetry for creating a fresh, crisp and classic bedroom haven. Specify Newlands with integrated mirrors to create an illusion of space and choose matching bed side

drawers or even a fitted window seat to bring the look together.

This classic fitted wardrobe is finished with a traditional plinth that perfectly complements Newlands' modern-yet-classic proportions.

26-29 Images show Newlands wardrobes in White Nature.