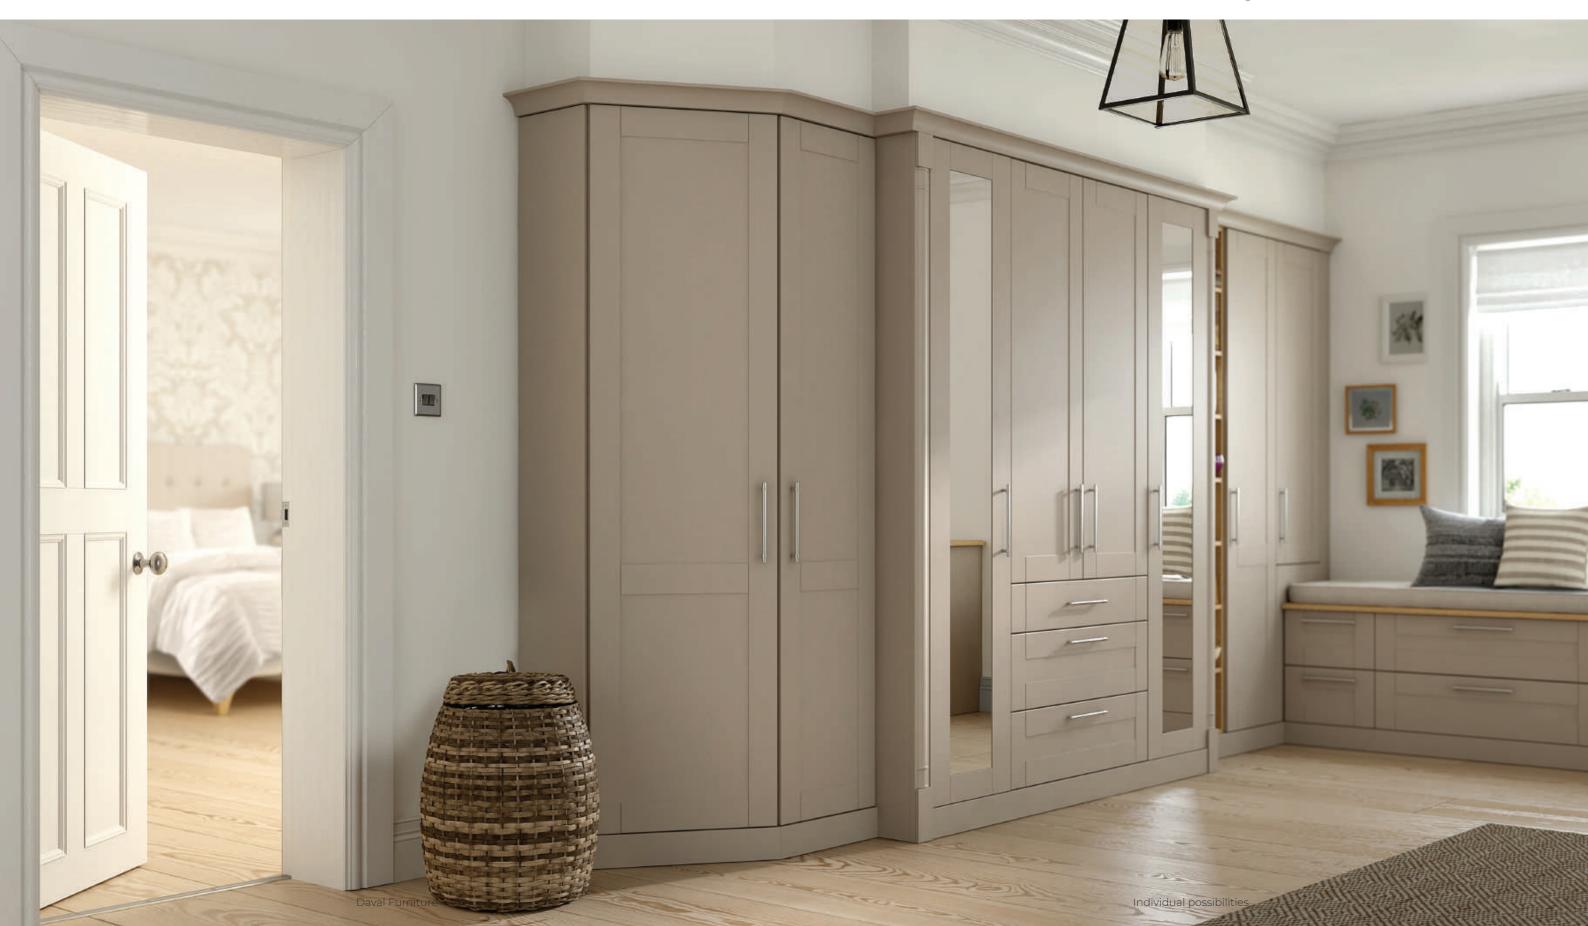

# Made to Measure Fitted Wardrobes

From awkwardly angled ceilings to small, snug spaces, our made to measure fitted wardrobes allow you to maximise storage from floor to ceiling, and wall to wall.

Choosing Daval fitted wardrobes for your bedroom lets you configure your space exactly as you want it. Perhaps you'll choose a run of cabinetry from wall to wall, or maybe you'll choose a walk-in style wardrobe to create a statement in your home. Whatever you decide, the beauty of made-to-measure means the possibilities are endless.

Height, width & depth adjustment

Sloping ceilings

Est. 1978

Established in 1978

Sustainably Sourced

British Craftsmanship

Daval Furniture Individual possibilities

### Made to Measure Fitted Wardrobes

From awkwardly angled ceilings to small, snug spaces, our made to measure fitted wardrobes allow you to maximise storage from floor to ceiling, and wall to wall.

Choosing Daval fitted wardrobes for your bedroom lets you configure your space exactly as you want it. Perhaps you'll choose a run of cabinetry from wall to wall, or maybe you'll choose a walk-in style wardrobe to create a statement in your home. Whatever you decide, the beauty of made-to-measure means the possibilities are endless.

Height, width & depth adjustment

Sloping ceilings

Est. 1978

> Established in 1978

Sustainably Sourced

British Craftsmanship

Daval Furniture Individual possibilities