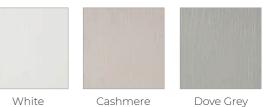

## Salcombe

- · Price Group 3
- · Laminate slab door with a horizontal grain painted effect
- (wardrobe doors are always vertical grain)
- · MFC core
- · 18mm door thickness

#### Painted Wood Grain Effect

Nature

Nature Nature

Charcoal

Nature

Daval Furniture Individual possibilities

<sup>\*</sup> Arrow indicates grain direction

<sup>\*</sup> Arrow indicates grain direction