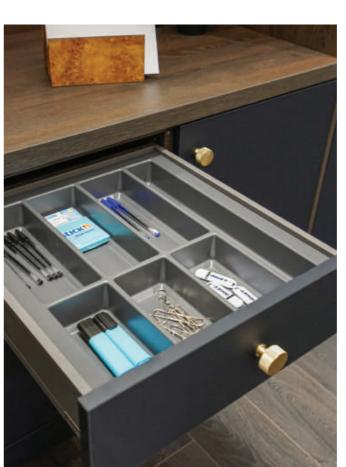

# Storage Solutions

All Daval wardrobes are available with a host of luxury accessories and clever storage solutions to make the most of every inch of space.

From pull-out tie racks and leather storage trays for watches and jewellery, to lead grey hanging rails and smoked glass shelves, the final design of your wardrobe is made completely bespoke with the addition of these beautiful pieces.

Choose internal wardrobe drawers for extra storage or integrated soft close shoe shelves to neatly display your footwear and ensure everything you need is always to hand.

SHOE WARDROBE

LINEN EFFECT DRAWERS

PULL OUT SHOE SHELF

INTERNAL MIRRORS

LEAD GREY HANGING RAILS

PULL OUT TIE & BELT RACK

59

PULL DOWN HANGING RAIL

SMOKED GLASS WARDROBE SHELF

Daval Furniture Individual possibilities