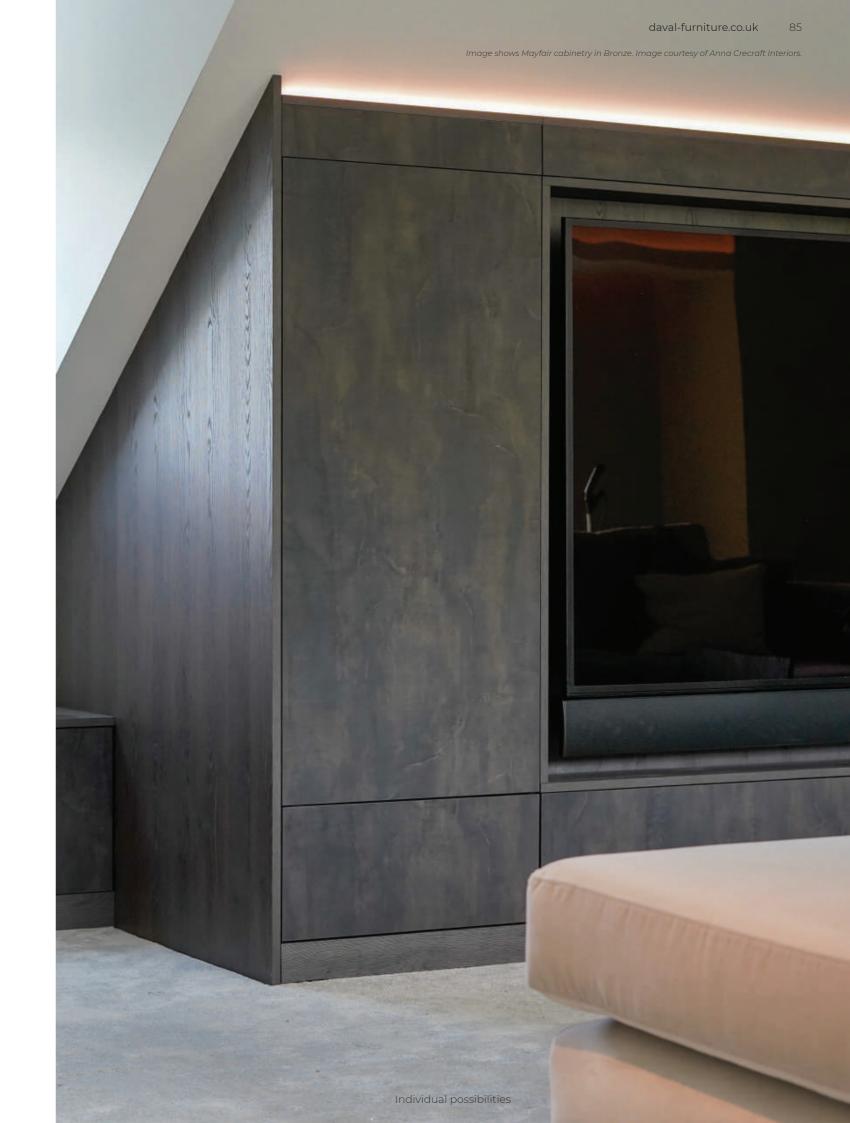

Welcome to Daval. Welcome to quality British craftsmanship.

Made to Measure Fitted Wardrobes

Image shows Mayfair cabinetry in Marine Blue with Varenna in Cuban Oak.

# Mayfair

Mayfair is a stunning, contemporary slab door that adds understated style with its super-matt finish. Shown here in Marine Blue, Mayfair can be designed with or without handles to create a wardrobe uniquely bespoke to you.

Add some made-to-measure drawers in contrasting Varenna Cuban Oak to create practical additional storage that sits beautifully in contrast to Mayfair, creating depth, interest and a sophisticated edge.