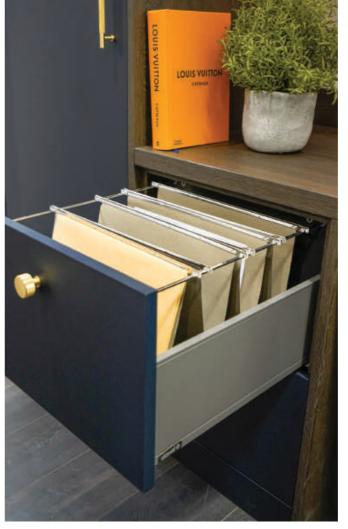

### Home Offices

Create a calm and productive environment in which to work by choosing Daval cabinetry for your office or study. All our bedroom collections can also be used to design your made-to-measure home office, allowing you to mix and match colours, tones and textures to create a space that is unique to you.

Packed with handy storage features that can include open shelving, stationary drawers and integrated filing cabinets, why not make your home office work harder by incorporating made-to-measure wardrobe storage into the design to create a multi-purpose space that truly earns its spot in your home?

60-63 Images show Home offices Mayfair cabinetry in Marine Blue with Cuban Oak.

Daval Furniture

Individual possibilities