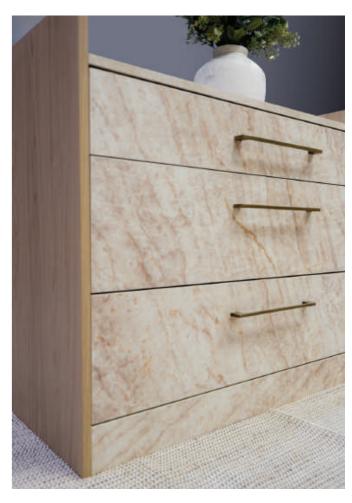

# Finsbury

- · Price Group 5
- · Gloss / Matt lacquered slab door
- · MDF core
- · Antibacterial coating
- · 18mm door thickness

#### Laminate

Gloss Silver Metal

Gloss Steel Metal

Matt Tan Marble **NEW** 

Individual possibilities

<sup>\*</sup> Arrow indicates grain direction

<sup>\*</sup> Arrow indicates grain direction