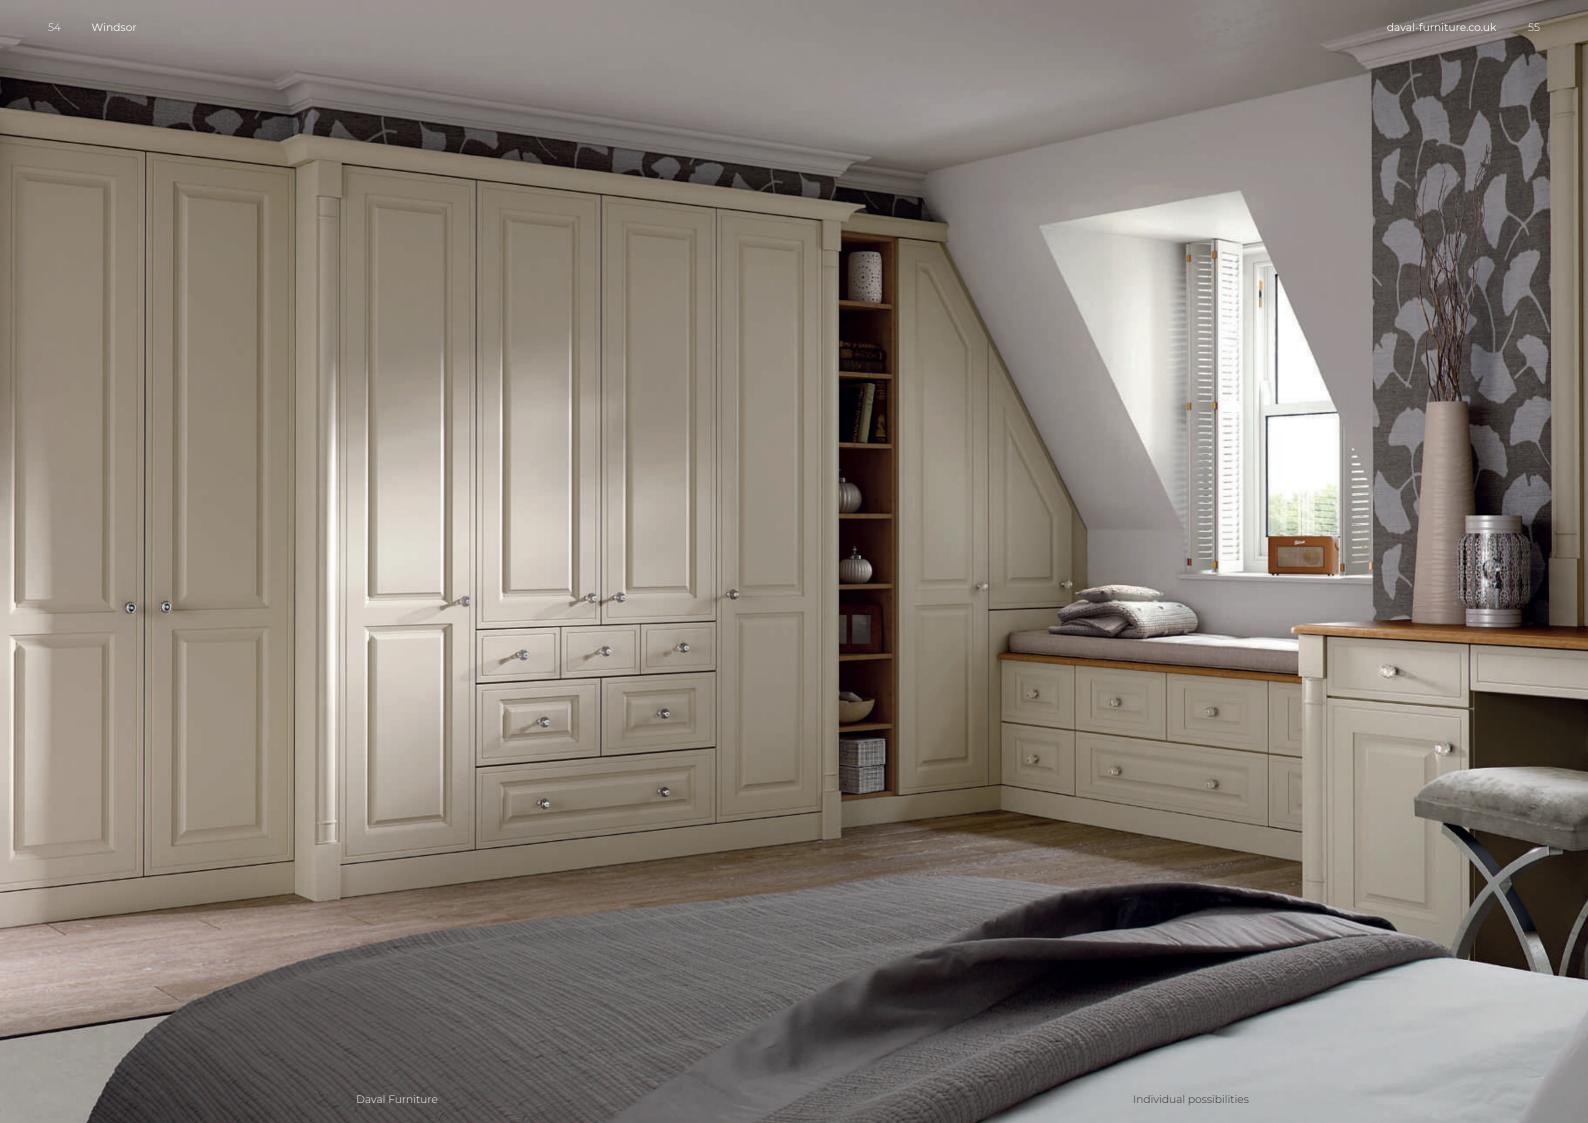

# Windsor

Windsor is a modern-day classic that combines an in-frame effect design with heritage design cues and attention to detail to achieve a quintessentially British bedroom. The panel design on the doors adds depth and texture to create a warm and inviting space that will ensure you always rest easy.

52-55 Images show Windsor in Alabaster.

daval-furniture.co.uk

OPEN WARDROBES WITH INTEGRATED LIGHTING

ECO LEATHER JEWELLERY INSERTS