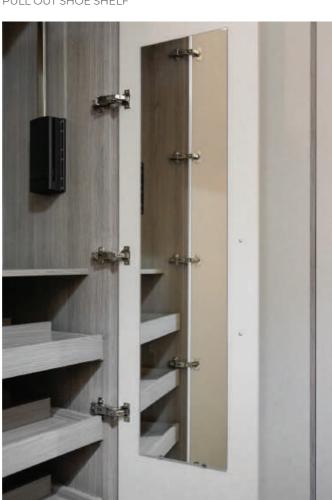

# Storage Solutions

All Daval wardrobes are available with a host of luxury accessories and clever storage solutions to make the most of every inch of space.

From pull-out tie racks and leather storage trays for watches and jewellery, to lead grey hanging rails and smoked glass shelves, the final design of your wardrobe is made completely bespoke with the addition of these beautiful pieces.

Choose internal wardrobe drawers for extra storage or integrated soft close shoe shelves to neatly display your footwear and ensure everything you need is always to hand.

SHOE WARDROBE

LINEN EFFECT DRAWERS

PULL OUT SHOE SHELF

INTERNAL MIRRORS

LEAD GREY HANGING RAILS

PULL OUT TIE & BELT RACK

59

PULL DOWN HANGING RAIL

SMOKED GLASS WARDROBE SHELF

Daval Furniture Individual possibilities