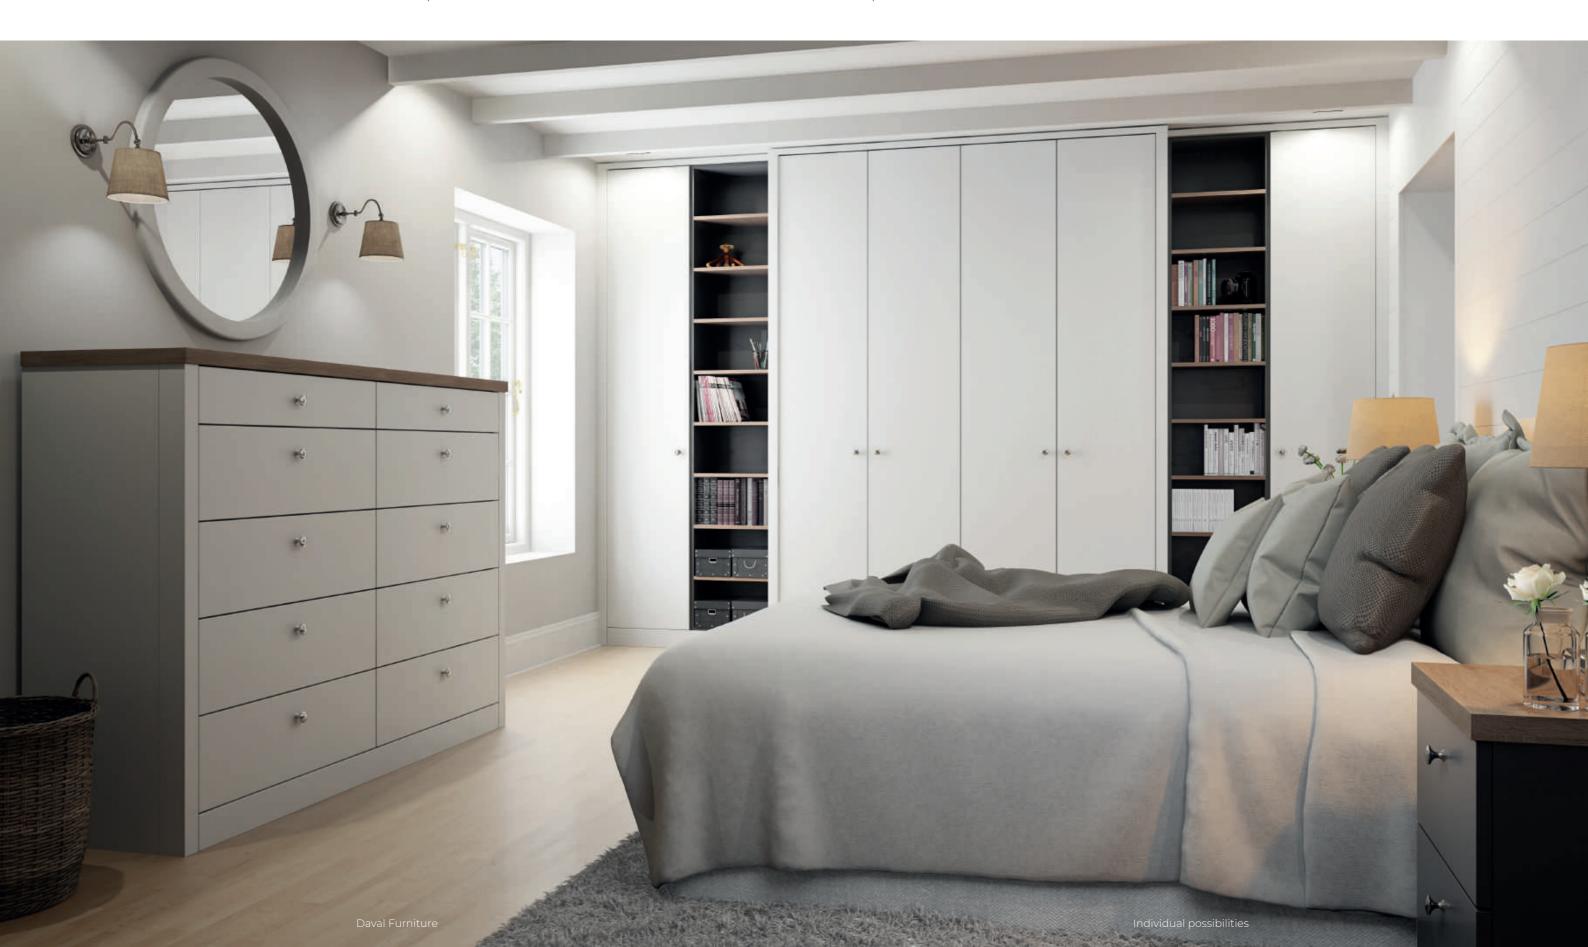

# Storage Solutions

All Daval wardrobes are available with a host of luxury accessories and clever storage solutions to make the most of every inch of space.

From pull-out tie racks and leather storage trays for watches and jewellery, to lead grey hanging rails and smoked glass shelves, the final design of your wardrobe is made completely bespoke with the addition of these beautiful pieces.

Choose internal wardrobe drawers for extra storage or integrated soft close shoe shelves to neatly display your footwear and ensure everything you need is always to hand.

SHOE WARDROBE

LINEN EFFECT DRAWERS

PULL OUT SHOE SHELF

INTERNAL MIRRORS

LEAD GREY HANGING RAILS

PULL OUT TIE & BELT RACK

59

PULL DOWN HANGING RAIL

SMOKED GLASS WARDROBE SHELF

Daval Furniture Individual possibilities