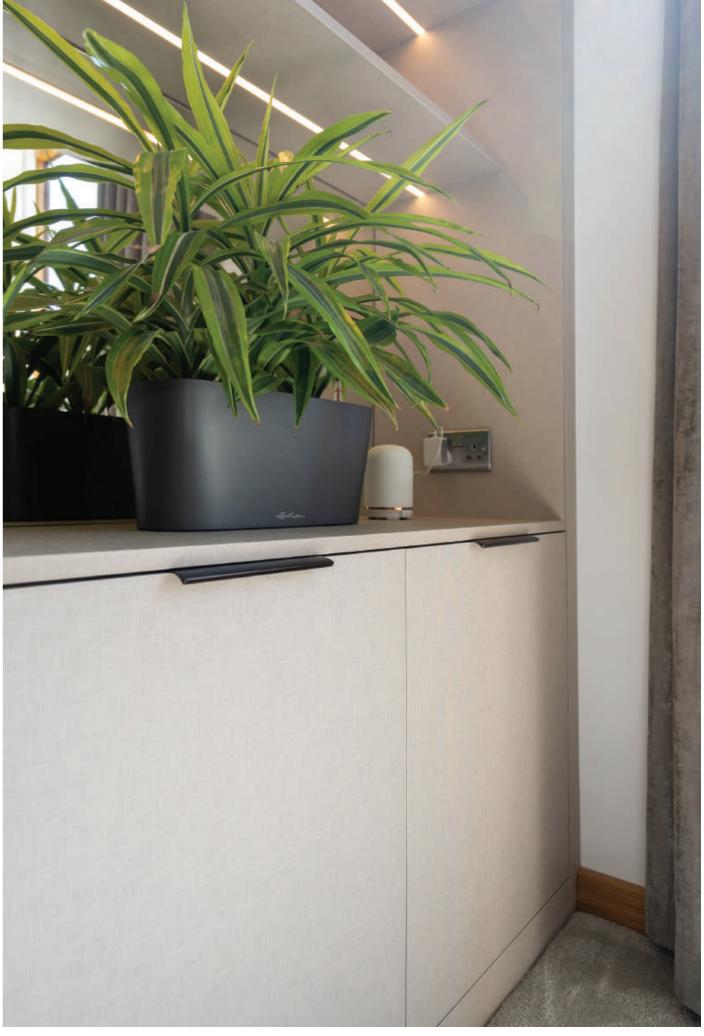

Add more luxurious touches by choosing from personalised storage options including ecoleather storage trays for jewellery, smoked glass shelves, or lead hanging rails – ideal for curating your outfit for the day ahead.