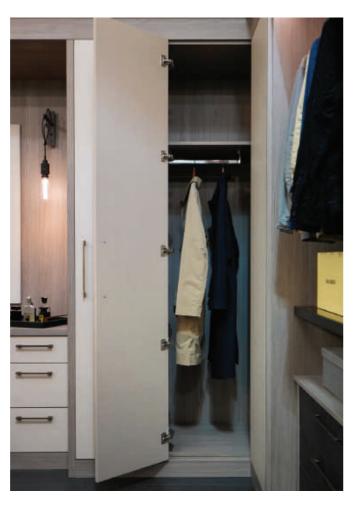

# Made to Measure Fitted Wardrobes

From awkwardly angled ceilings to small, snug spaces, our made to measure fitted wardrobes allow you to maximise storage from floor to ceiling, and wall to wall.

Choosing Daval fitted wardrobes for your bedroom lets you configure your space exactly as you want it. Perhaps you'll choose a run of cabinetry from wall to wall, or maybe you'll choose a walk-in style wardrobe to create a statement in your home. Whatever you decide, the beauty of made-to-measure means the possibilities are endless.

### Made to Measure Fitted Wardrobes

From awkwardly angled ceilings to small, snug spaces, our made to measure fitted wardrobes allow you to maximise storage from floor to ceiling, and wall to wall.

Choosing Daval fitted wardrobes for your bedroom lets you configure your space exactly as you want it. Perhaps you'll choose a run of cabinetry from wall to wall, or maybe you'll choose a walk-in style wardrobe to create a statement in your home. Whatever you decide, the beauty of made-to-measure means the possibilities are endless.