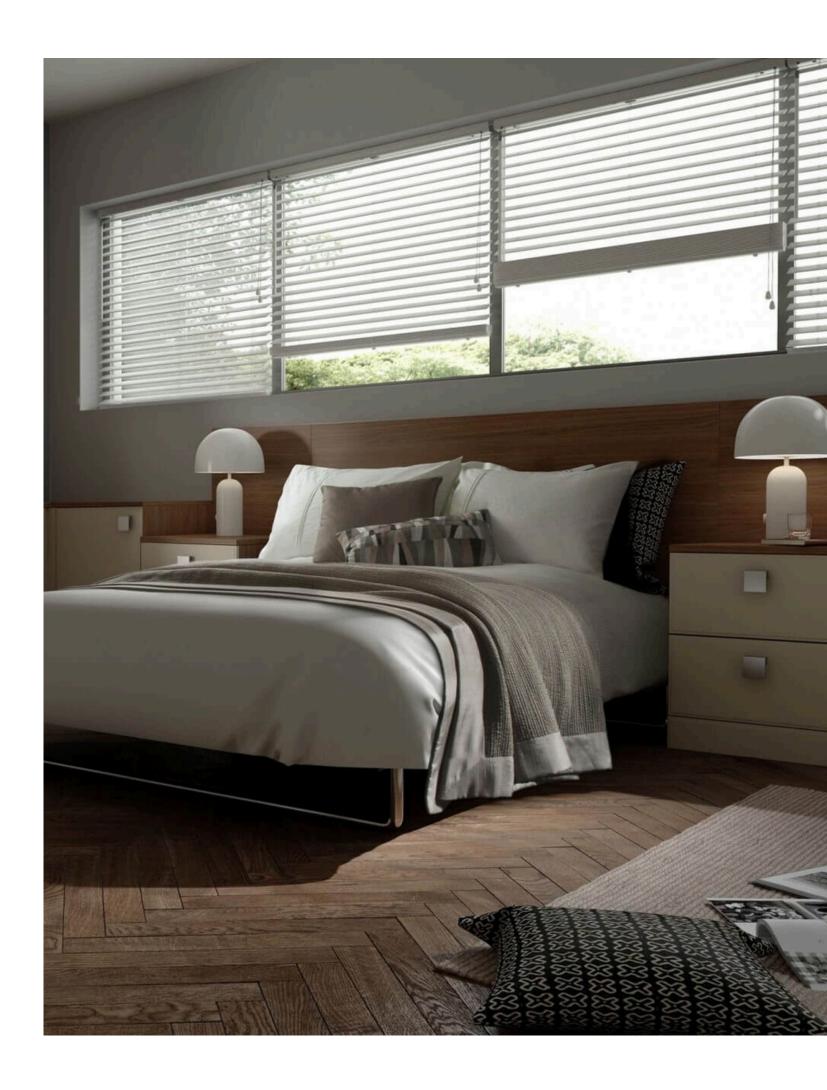

# Langham

Live luxuriously with a Langham fitted wardrobe

14-17 Images show Langham fitted wardrobes in Beige Silk with island in Mayfair Bronze and Smoked Oak.

Langham cabinetry is the ultimate in bedroom luxury. Shown here in linen-effect Beige Silk, Langham is paired beautifully with a central storage island featuring Mayfair drawers in Bronze with Smoked Oak.

Add more luxurious touches by choosing from personalised storage options including ecoleather storage trays for jewellery, smoked glass shelves, or lead hanging rails – ideal for curating your outfit for the day ahead.