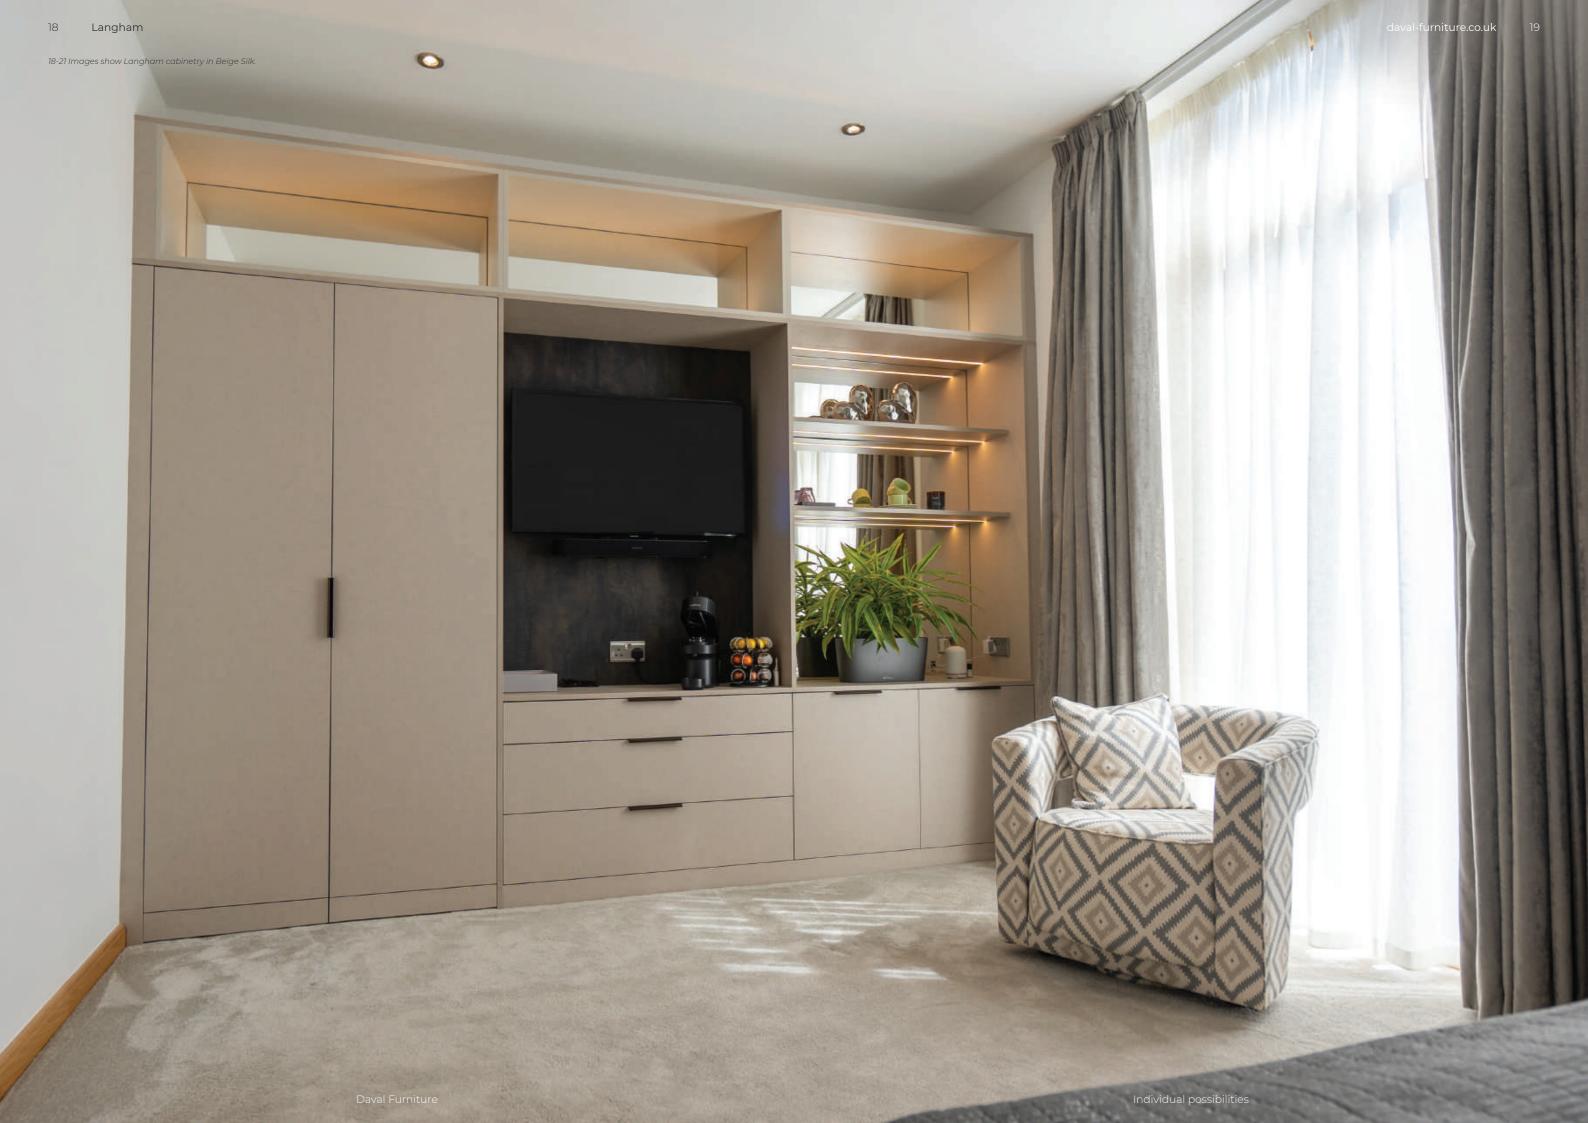

# Langham

Live luxuriously with a Langham fitted wardrobe

14-17 Images show Langham fitted wardrobes in Beige Silk with island in Mayfair Bronze and Smoked Oak.

Langham cabinetry is the ultimate in bedroom luxury. Shown here in linen-effect Beige Silk, Langham is paired beautifully with a central storage island featuring Mayfair drawers in Bronze with Smoked Oak.

Add more luxurious touches by choosing from personalised storage options including ecoleather storage trays for jewellery, smoked glass shelves, or lead hanging rails – ideal for curating your outfit for the day ahead.