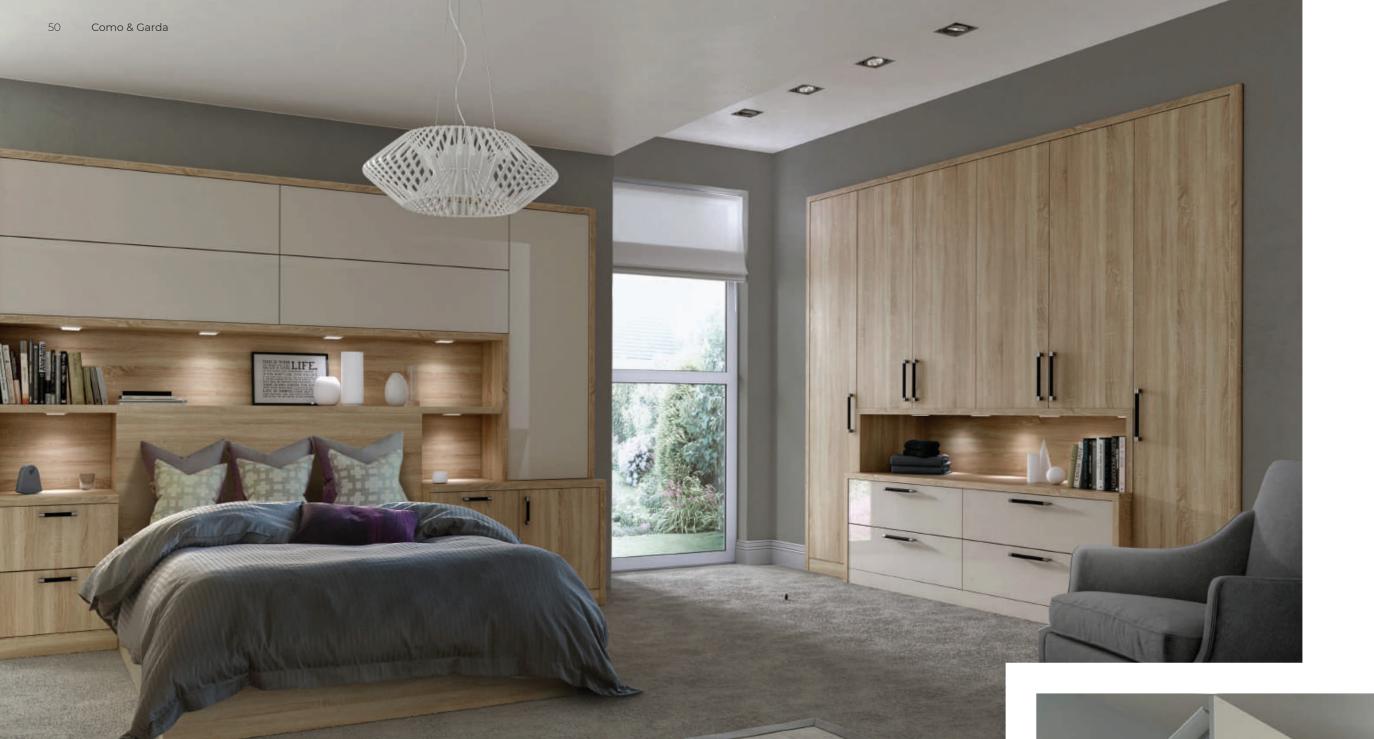

# Como & Garda

For a warm and contemporary feel in your bedroom look no further than pairing Como & Garda. The delicate layering of textures achieved through combining Rough Cut Oak, High Gloss Cashmere and Leather Bar Handles creates a soft, sophisticated design.

Daval Furniture Individual possibilities

## Como & Garda

For a warm and contemporary feel in your bedroom look no further than pairing Como & Garda. The delicate layering of textures achieved through combining Rough Cut Oak, High Gloss Cashmere and Leather Bar Handles creates a soft, sophisticated design.