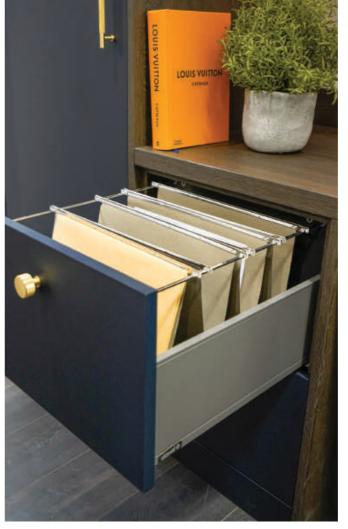

# Storage Solutions

All Daval wardrobes are available with a host of luxury accessories and clever storage solutions to make the most of every inch of space.

From pull-out tie racks and leather storage trays for watches and jewellery, to lead grey hanging rails and smoked glass shelves, the final design of your wardrobe is made completely bespoke with the addition of these beautiful pieces.

Choose internal wardrobe drawers for extra storage or integrated soft close shoe shelves to neatly display your footwear and ensure everything you need is always to hand.

SHOE WARDROBE

LINEN EFFECT DRAWERS

PULL OUT SHOE SHELF

INTERNAL MIRRORS

LEAD GREY HANGING RAILS

PULL OUT TIE & BELT RACK

59

PULL DOWN HANGING RAIL

SMOKED GLASS WARDROBE SHELF

Daval Furniture Individual possibilities