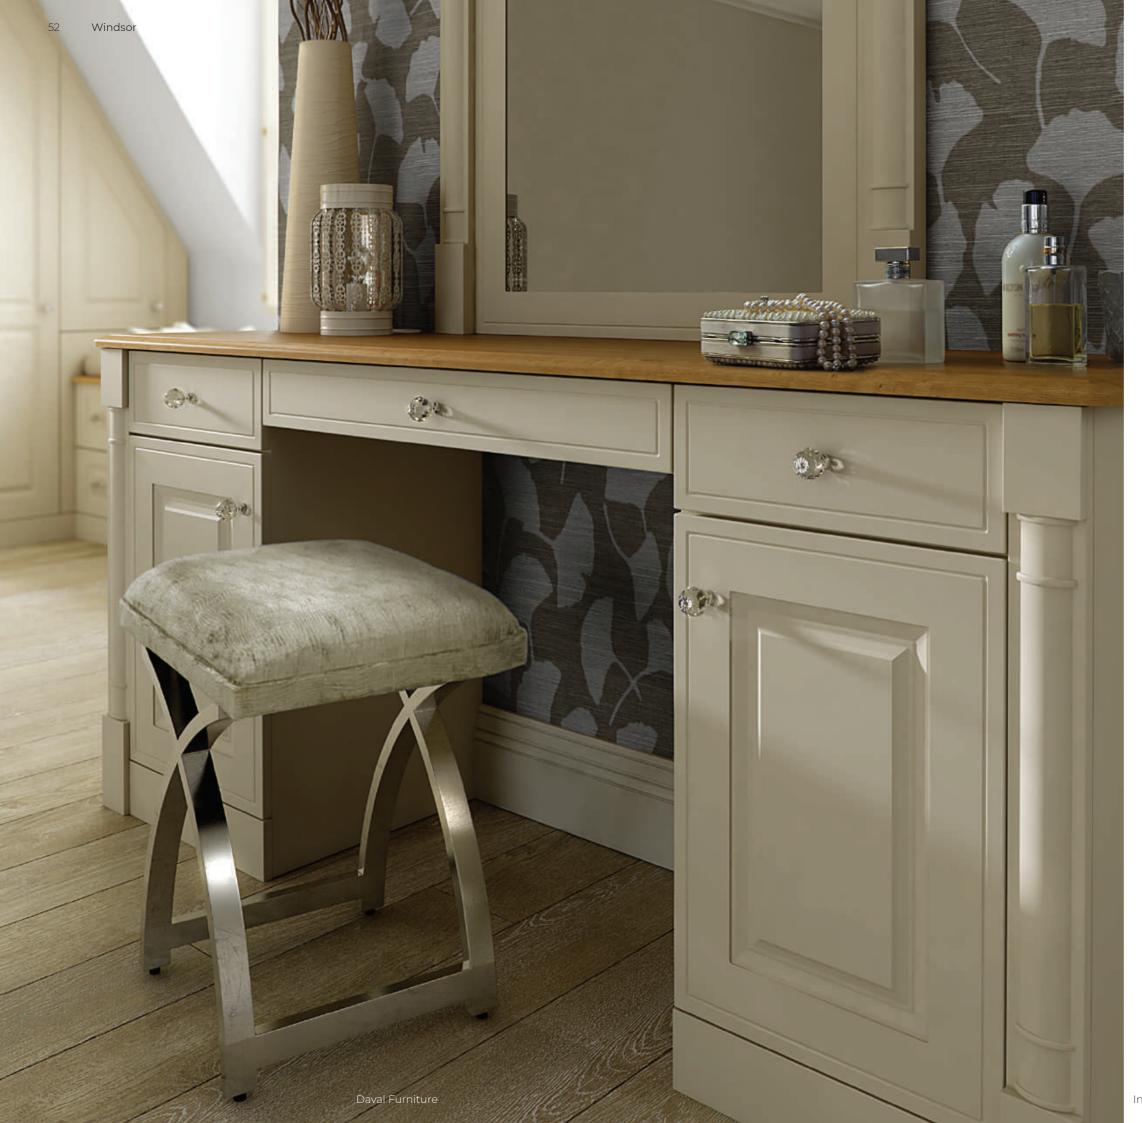

# Windsor

Windsor is a modern-day classic that combines an in-frame effect design with heritage design cues and attention to detail to achieve a quintessentially British bedroom. The panel design on the doors adds depth and texture to create a warm and inviting space that will ensure you always rest easy.

52-55 Images show Windsor in Alabaster.

daval-furniture.co.uk

OPEN WARDROBES WITH INTEGRATED LIGHTING

ECO LEATHER JEWELLERY INSERTS