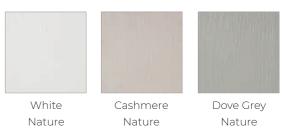

drawers or even a fitted window seat to bring the look together.

This classic fitted wardrobe is finished with a traditional plinth that perfectly complements Newlands' modern-yet-classic proportions.

26-29 Images show Newlands wardrobes in White Nature.