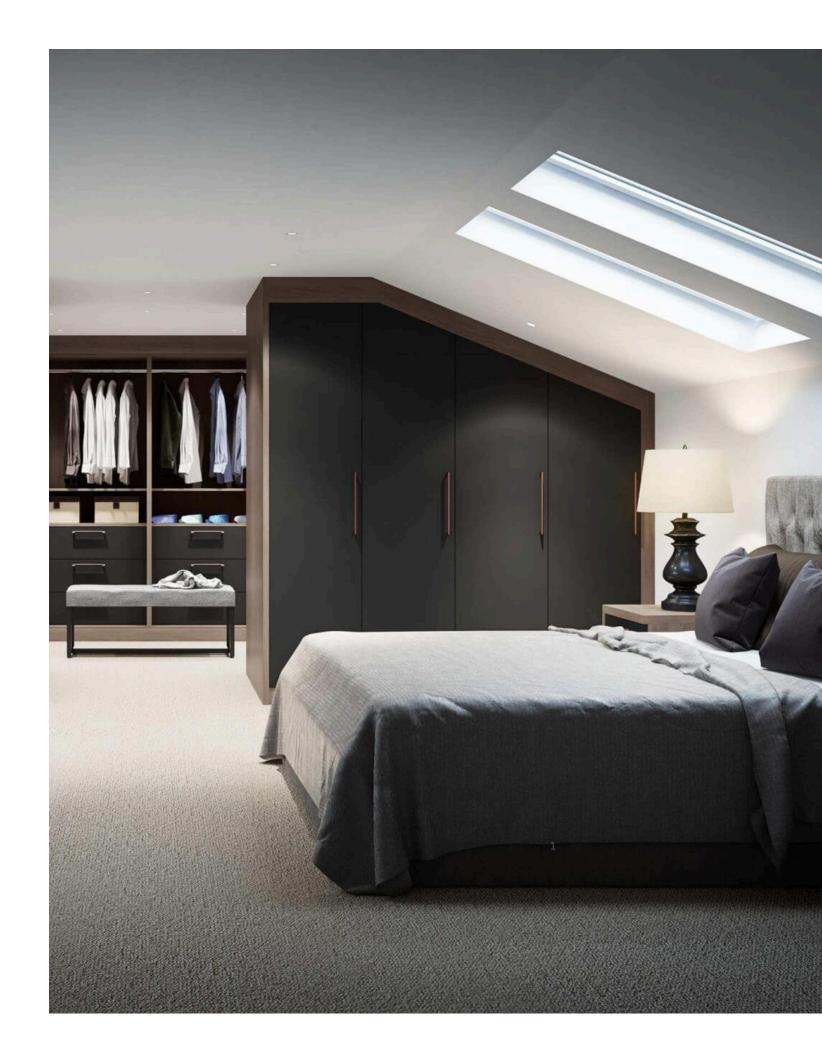

# Made to Measure Fitted Wardrobes

From awkwardly angled ceilings to small, snug spaces, our made to measure fitted wardrobes allow you to maximise storage from floor to ceiling, and wall to wall.

Choosing Daval fitted wardrobes for your bedroom lets you configure your space exactly as you want it. Perhaps you'll choose a run of cabinetry from wall to wall, or maybe you'll choose a walk-in style wardrobe to create a statement in your home. Whatever you decide, the beauty of made-to-measure means the possibilities are endless.

Height, width & depth adjustment

Sloping ceilings

Est. 1978

Established in 1978

Sustainably Sourced

British Craftsmanship

Daval Furniture Individual possibilities

### Made to Measure Fitted Wardrobes

From awkwardly angled ceilings to small, snug spaces, our made to measure fitted wardrobes allow you to maximise storage from floor to ceiling, and wall to wall.

Choosing Daval fitted wardrobes for your bedroom lets you configure your space exactly as you want it. Perhaps you'll choose a run of cabinetry from wall to wall, or maybe you'll choose a walk-in style wardrobe to create a statement in your home. Whatever you decide, the beauty of made-to-measure means the possibilities are endless.

Height, width & depth adjustment

Sloping ceilings

Est. 1978

> Established in 1978

Sustainably Sourced

British Craftsmanship

Daval Furniture Individual possibilities