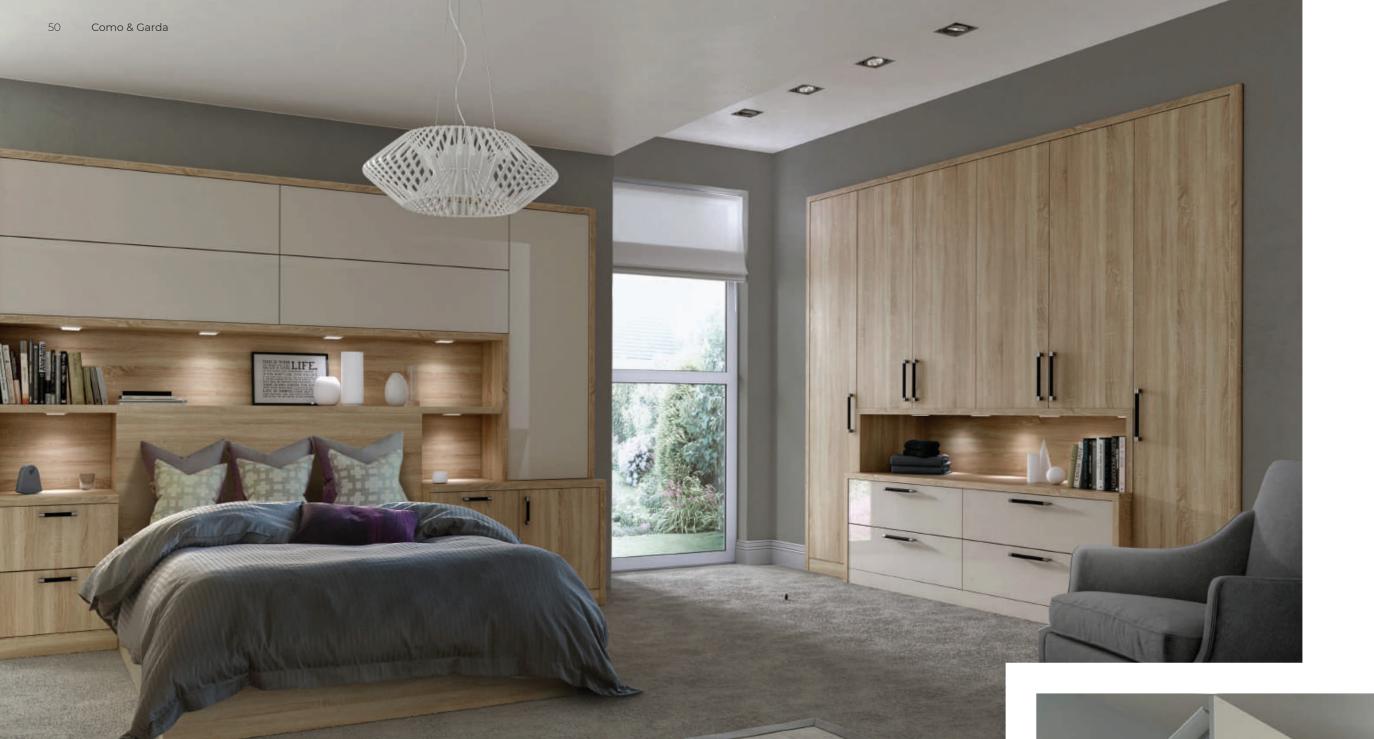

# Como & Garda

For a warm and contemporary feel in your bedroom look no further than pairing Como & Garda. The delicate layering of textures achieved through combining Rough Cut Oak, High Gloss Cashmere and Leather Bar Handles creates a soft, sophisticated design.

Daval Furniture Individual possibilities