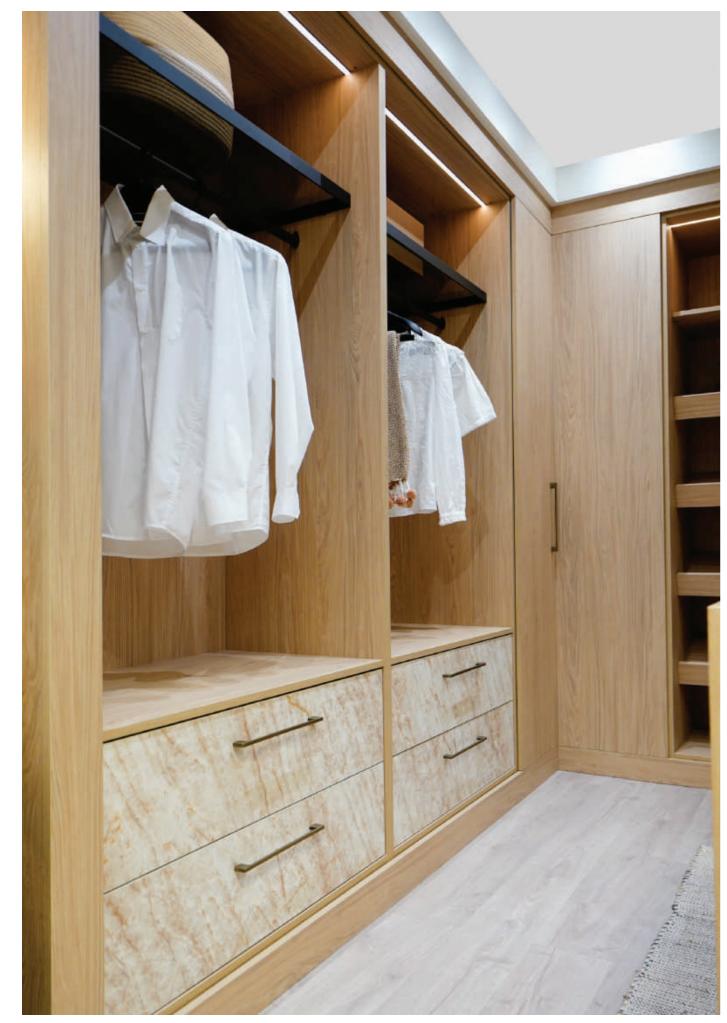

# Storage Solutions

All Daval wardrobes are available with a host of luxury accessories and clever storage solutions to make the most of every inch of space.

From pull-out tie racks and leather storage trays for watches and jewellery, to lead grey hanging rails and smoked glass shelves, the final design of your wardrobe is made completely bespoke with the addition of these beautiful pieces.

Choose internal wardrobe drawers for extra storage or integrated soft close shoe shelves to neatly display your footwear and ensure everything you need is always to hand.

SHOE WARDROBE

LINEN EFFECT DRAWERS