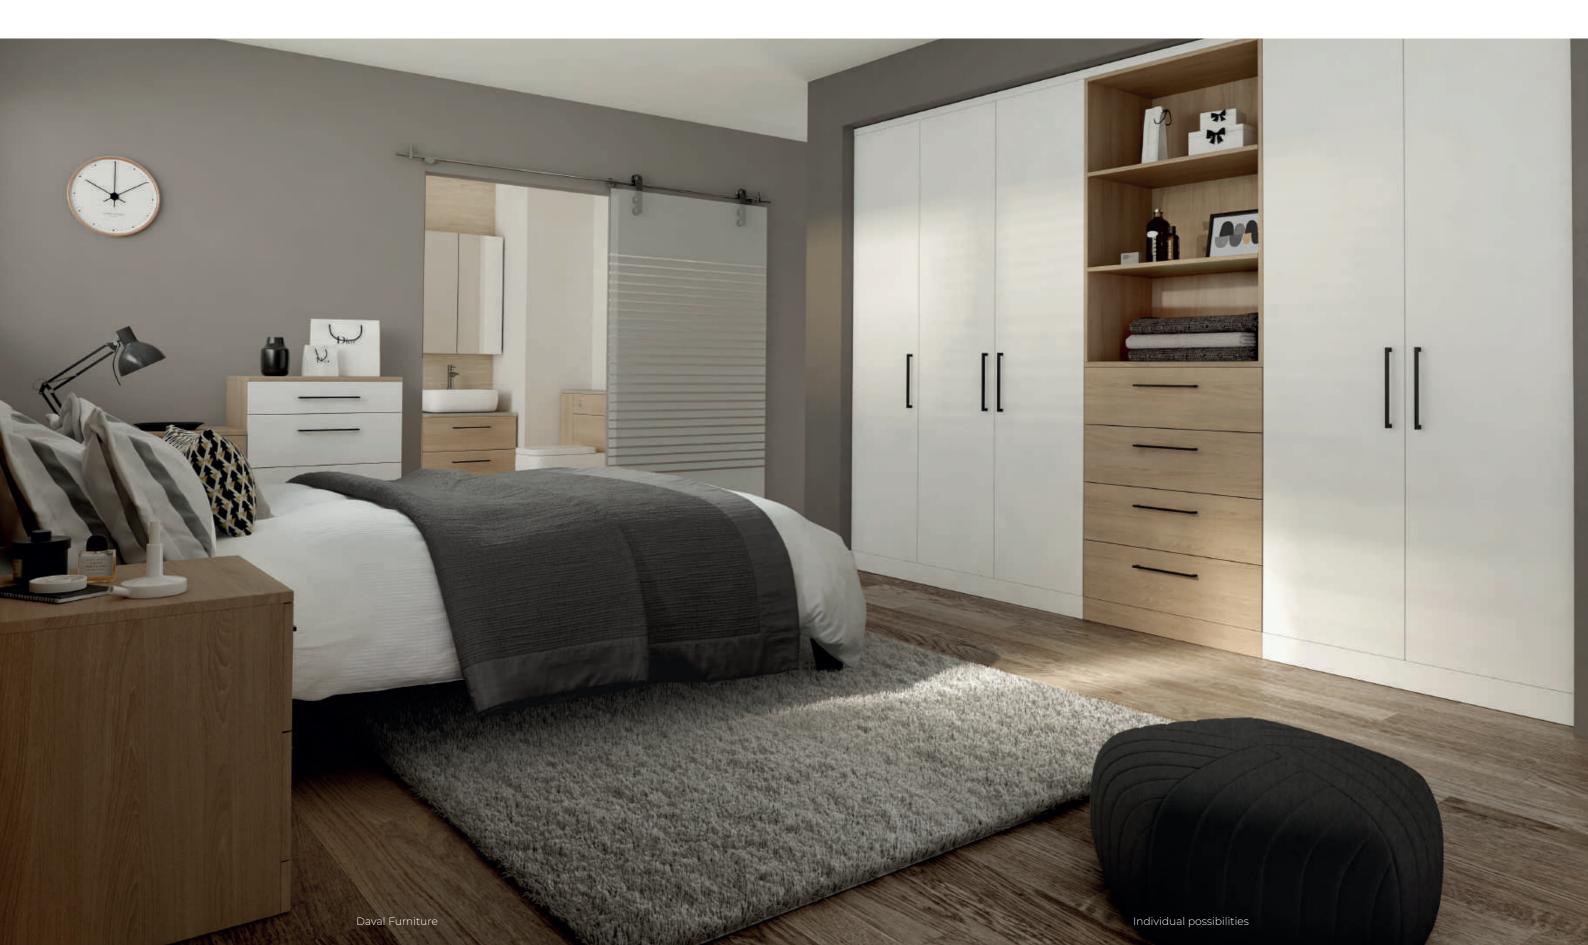

bedside units wrapped in Walnut as shown to create a bedroom design that exudes rest and relaxation.

44-45 Image shows Genoa wardrobes in Cashmere.





Our Daval wardrobes have transformed our bedroom and have allowed us to combine luxury design with practical storage to create a space where we love to spend time.

### Roma

Taking its cues from the simplicity of Scandinavian design and architecture, the Roma fitted wardrobe features a clean and versatile slab door that looks stylish in any home.

Shown here in Super Matt Frost White and paired with feature shelving and drawers in a contrasting wood grain, Roma is an effortlessly chic design that will turn your bedroom into a space to be admired.

48-49 Image shows Roma wardrobes in Super Matt Frost White with a contrasting wood grain.





## Como & Garda

For a warm and contemporary feel in your bedroom look no further than pairing Como & Garda. The delicate layering of textures achieved through combining Rough Cut Oak, High Gloss Cashmere and Leather Bar Handles creates a soft, sophisticated design.



Daval Furniture Individual possibilities



## Windsor

Windsor is a modern-day classic that combines an in-frame effect design with heritage design cues and attention to detail to achieve a quintessentially British bedroom. The panel design on the doors adds depth and texture to create a warm and inviting space that will ensure you always rest easy.

52-55 Images show Windsor in Alabaster.



daval-furniture.co.uk



OPEN WARDROBES WITH INTEGRATED LIGHTING



ECO LEATHER JEWELLERY INSERTS

# Storage Solutions

All Daval