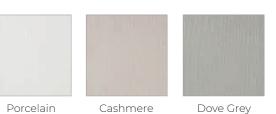

### Salcombe

- · Price Group 3
- · Laminate slab door with a horizontal grain painted effect
- (wardrobe doors are always vertical grain)
- · MFC core
- · 18mm door thickness

#### Painted Wood Grain Effect

Nature

Nature Nature

Charcoal

Nature

Daval Furniture Individual possibilities

<sup>\*</sup> Arrow indicates grain direction

<sup>\*</sup> Arrow indicates grain direction

## Salcombe

- · Price Group 3
- · Laminate slab door with a horizontal grain painted effect
- (wardrobe doors are always vertical grain)
- · MFC core
- · 18mm door thickness