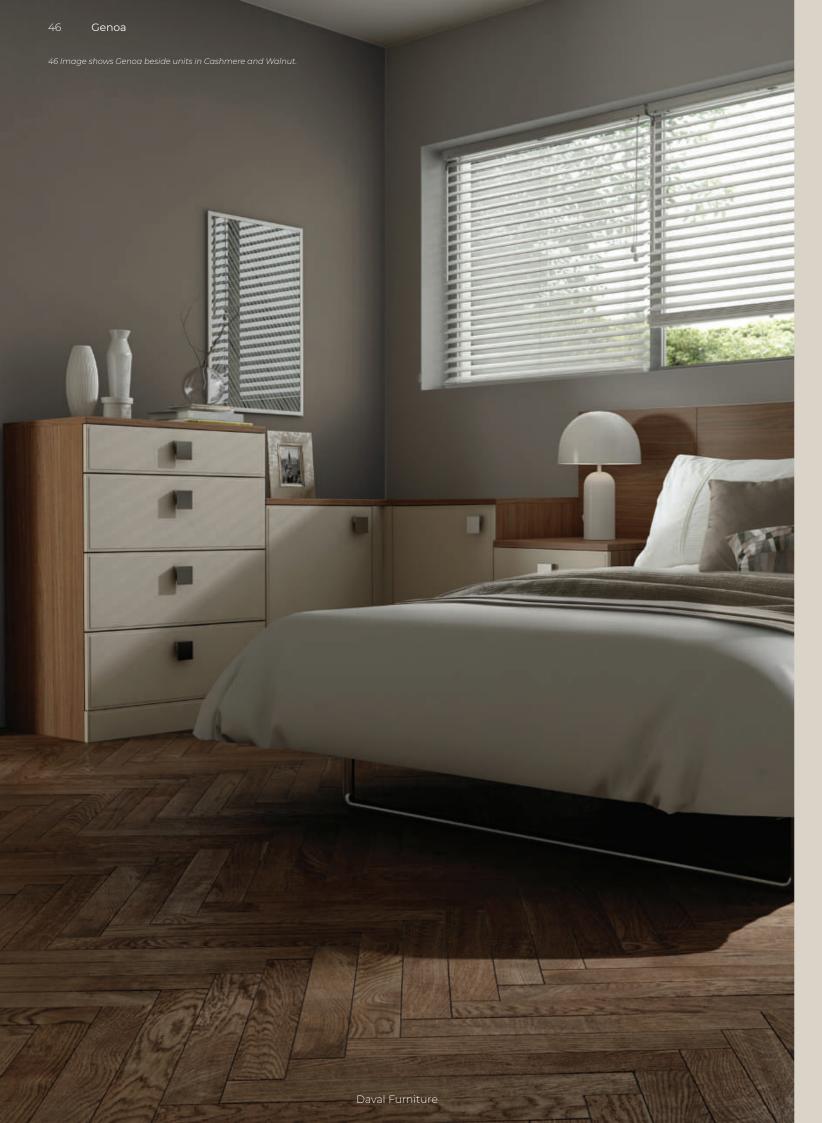

## Genoa

As at home in a loft apartment as it is in a period property, Genoa is a contemporary modular design with simplicity at its heart. Combine Genoa fitted wardrobes in Cashmere with low-line bedside units wrapped in Walnut as shown to create a bedroom design that exudes rest and relaxation.

44-45 Image shows Genoa wardrobes in Cashmere.

Our Daval wardrobes have transformed our bedroom and have allowed us to combine luxury design with practical storage to create a space where we love to spend time.

### Genoa

As at home in a loft apartment as it is in a period property, Genoa is a contemporary modular design with simplicity at its heart. Combine Genoa fitted wardrobes in Cashmere with low-line bedside units wrapped in Walnut as shown to create a bedroom design that exudes rest and relaxation.