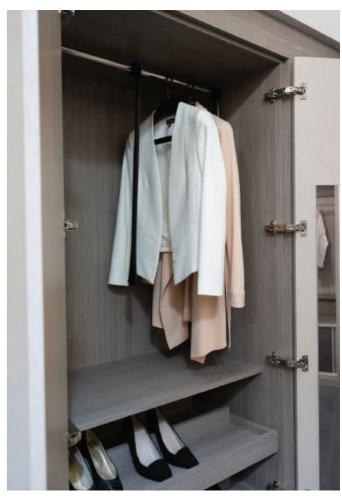

# Storage Solutions

All Daval wardrobes are available with a host of luxury accessories and clever storage solutions to make the most of every inch of space.

From pull-out tie racks and leather storage trays for watches and jewellery, to lead grey hanging rails and smoked glass shelves, the final design of your wardrobe is made completely bespoke with the addition of these beautiful pieces.

Choose internal wardrobe drawers for extra storage or integrated soft close shoe shelves to neatly display your footwear and ensure everything you need is always to hand.

SHOE WARDROBE

LINEN EFFECT DRAWERS