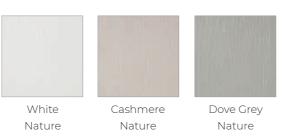

### Salcombe

- · Price Group 3
- · Laminate slab door with a horizontal grain painted effect
- (wardrobe doors are always vertical grain)
- · MFC core
- · 18mm door thickness

#### Painted Wood Grain Effect

Nature

Nature Nature

Charcoal

Nature

Daval Furniture Individual possibilities

<sup>\*</sup> Arrow indicates grain direction

<sup>\*</sup> Arrow indicates grain direction

## Salcombe

- · Price Group 3
- · Laminate slab door with a horizontal grain painted effect
- (wardrobe doors are always vertical grain)
- · MFC core
- · 18mm door thickness