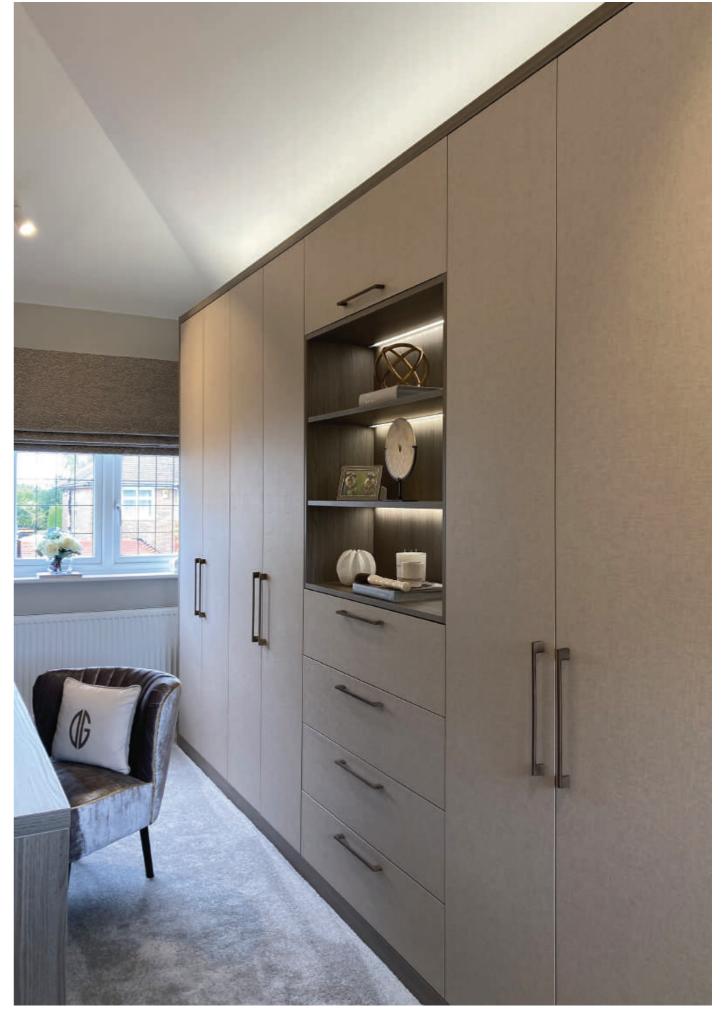

# Lugano & Finsbury Tan Marble

7-13 Images show Lugano in New England Oak with Finsbury Tan Marble.

Individual possibilities

Langham