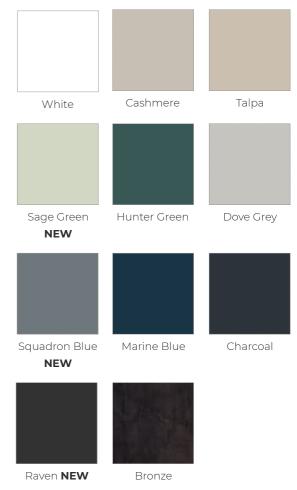

### Cabinet Colours

With our made to order furniture you can choose your own cabinet colour to create a matching or contrasting look for your furniture.

#### Standard cabinet colours

#### Premium cabinet colours

**NEW** 

New England Oak - EO **NEW** 

The wood used for our cabinets is all sourced right here in the UK. This carbon negative product is made with up to 40% of recycled material and is 100% recyclable at the end of its life.