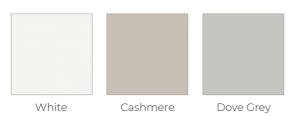

## Salcombe

- · Price Group 3
- · Laminate slab door with a horizontal grain painted effect
- (wardrobe doors are always vertical grain)
- · MFC core
- · 18mm door thickness

#### Painted Wood Grain Effect

Nature

Nature Nature

Charcoal

Nature

Daval Furniture Individual possibilities

<sup>\*</sup> Arrow indicates grain direction

<sup>\*</sup> Arrow indicates grain direction

### Salcombe

Inspired by the grained pattern of driftwood adorning the English coastline, Salcombe exudes a contemporary and calm feel that perfectly complements a relaxed bedroom scheme.

Choose bespoke bookcases to break up a run of wardrobe cabinetry and achieve a multi-functional storage space that is both beautiful and practical in equal measure.

40-41 Image shows Salcombe wardrobes in Dove Grey with shelving inserts in Rough Cut Oak.