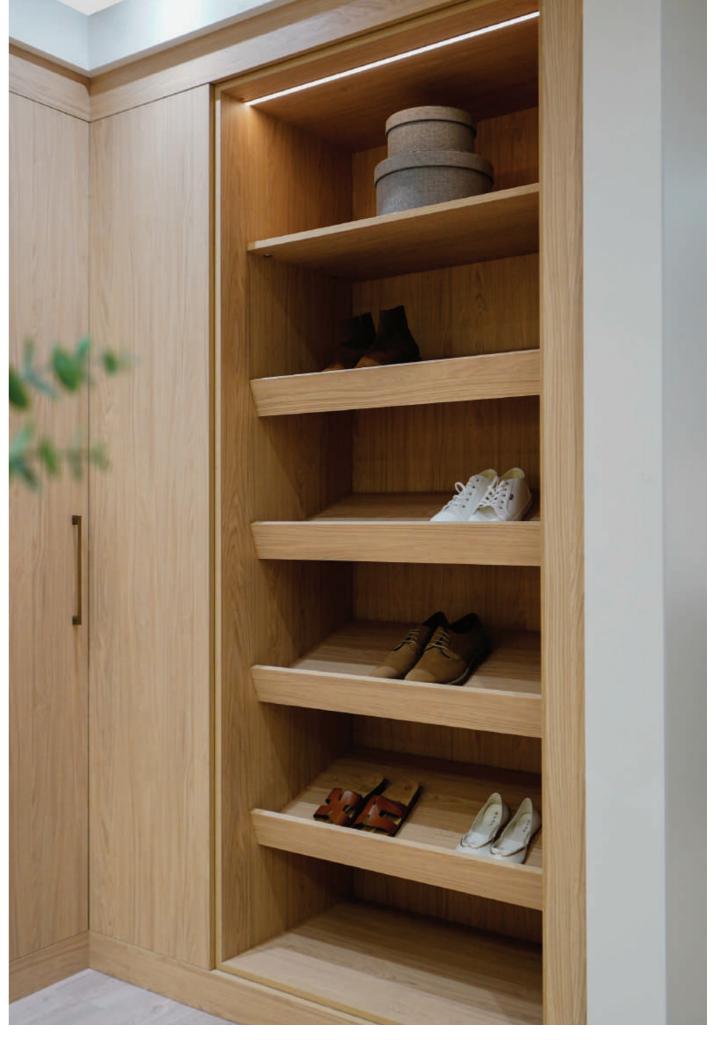

# Storage Solutions

All Daval wardrobes are available with a host of luxury accessories and clever storage solutions to make the most of every inch of space.

From pull-out tie racks and leather storage trays for watches and jewellery, to lead grey hanging rails and smoked glass shelves, the final design of your wardrobe is made completely bespoke with the addition of these beautiful pieces.

Choose internal wardrobe drawers for extra storage or integrated soft close shoe shelves to neatly display your footwear and ensure everything you need is always to hand.

SHOE WARDROBE

LINEN EFFECT DRAWERS

PULL OUT SHOE SHELF

INTERNAL MIRRORS

LEAD GREY HANGING RAILS

PULL OUT TIE & BELT RACK

59

PULL DOWN HANGING RAIL

SMOKED GLASS WARDROBE SHELF

Daval Furniture Individual possibilities

Packed with handy storage features that can include open shelving, stationary drawers and integrated filing cabinets, why not make your home office work harder by incorporating made-to-measure wardrobe storage into the design to create a multi-purpose space that truly earns its spot in your home?