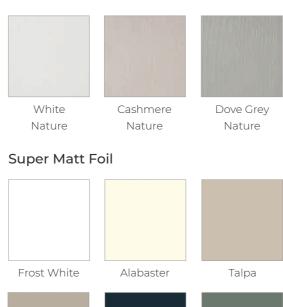

### Cabinet Colours

With our made to order furniture you can choose your own cabinet colour to create a matching or contrasting look for your furniture.

#### Standard cabinet colours

#### Premium cabinet colours

**NEW** 

New England Oak - EO **NEW** 

The wood used for our cabinets is all sourced right here in the UK. This carbon negative product is made with up to 40% of recycled material and is 100% recyclable at the end of its life.