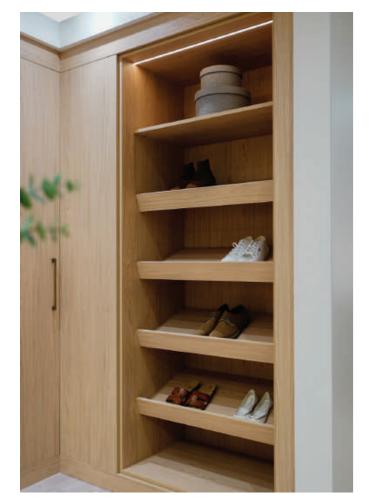

# Storage Solutions

All Daval wardrobes are available with a host of luxury accessories and clever storage solutions to make the most of every inch of space.

From pull-out tie racks and leather storage trays for watches and jewellery, to lead grey hanging rails and smoked glass shelves, the final design of your wardrobe is made completely bespoke with the addition of these beautiful pieces.

Choose internal wardrobe drawers for extra storage or integrated soft close shoe shelves to neatly display your footwear and ensure everything you need is always to hand.

SHOE WARDROBE

LINEN EFFECT DRAWERS

PULL OUT SHOE SHELF

INTERNAL MIRRORS

LEAD GREY HANGING RAILS

PULL OUT TIE & BELT RACK

59

PULL DOWN HANGING RAIL

SMOKED GLASS WARDROBE SHELF

Daval Furniture Individual possibilities