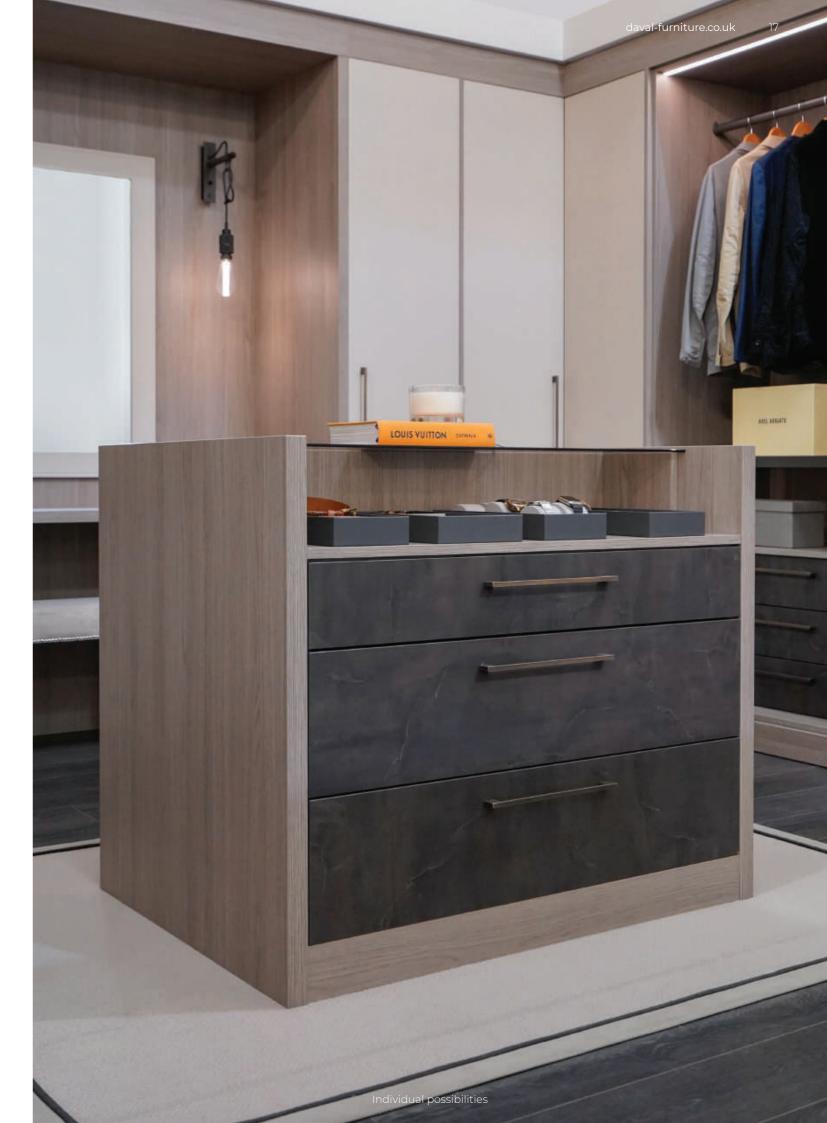

# Langham

Live luxuriously with a Langham fitted wardrobe

14-17 Images show Langham fitted wardrobes in Beige Silk with island in Mayfair Bronze and Smoked Oak.

Langham cabinetry is the ultimate in bedroom luxury. Shown here in linen-effect Beige Silk, Langham is paired beautifully with a central storage island featuring Mayfair drawers in Bronze with Smoked Oak.

Add more luxurious touches by choosing from personalised storage options including ecoleather storage trays for jewellery, smoked glass shelves, or lead hanging rails – ideal for curating your outfit for the day ahead.