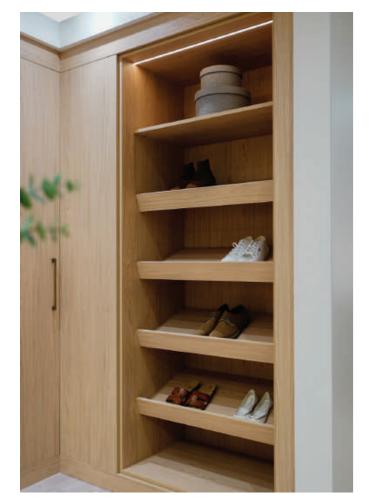

Choose internal wardrobe drawers for extra storage or integrated soft close shoe shelves to neatly display your footwear and ensure everything you need is always to hand.

SHOE WARDROBE

LINEN EFFECT DRAWERS