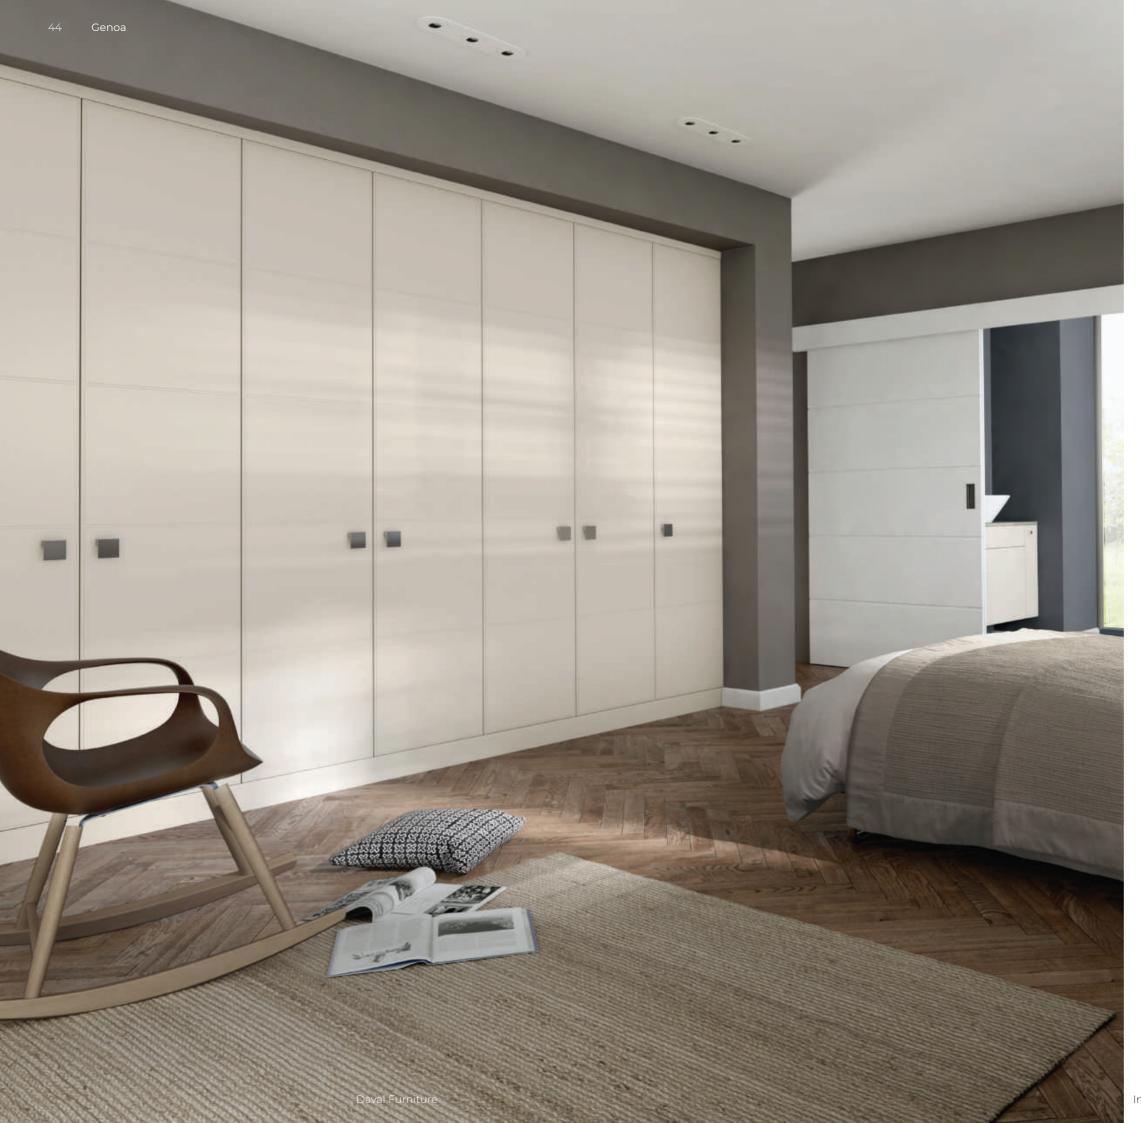

### Genoa

As at home in a loft apartment as it is in a period property, Genoa is a contemporary modular design with simplicity at its heart. Combine Genoa fitted wardrobes in Cashmere with low-line bedside units wrapped in Walnut as shown to create a bedroom design that exudes rest and relaxation.

44-45 Image shows Genoa wardrobes in Cashmere.

Our Daval wardrobes have transformed our bedroom and have allowed us to combine luxury design with practical storage to create a space where we love to spend time.