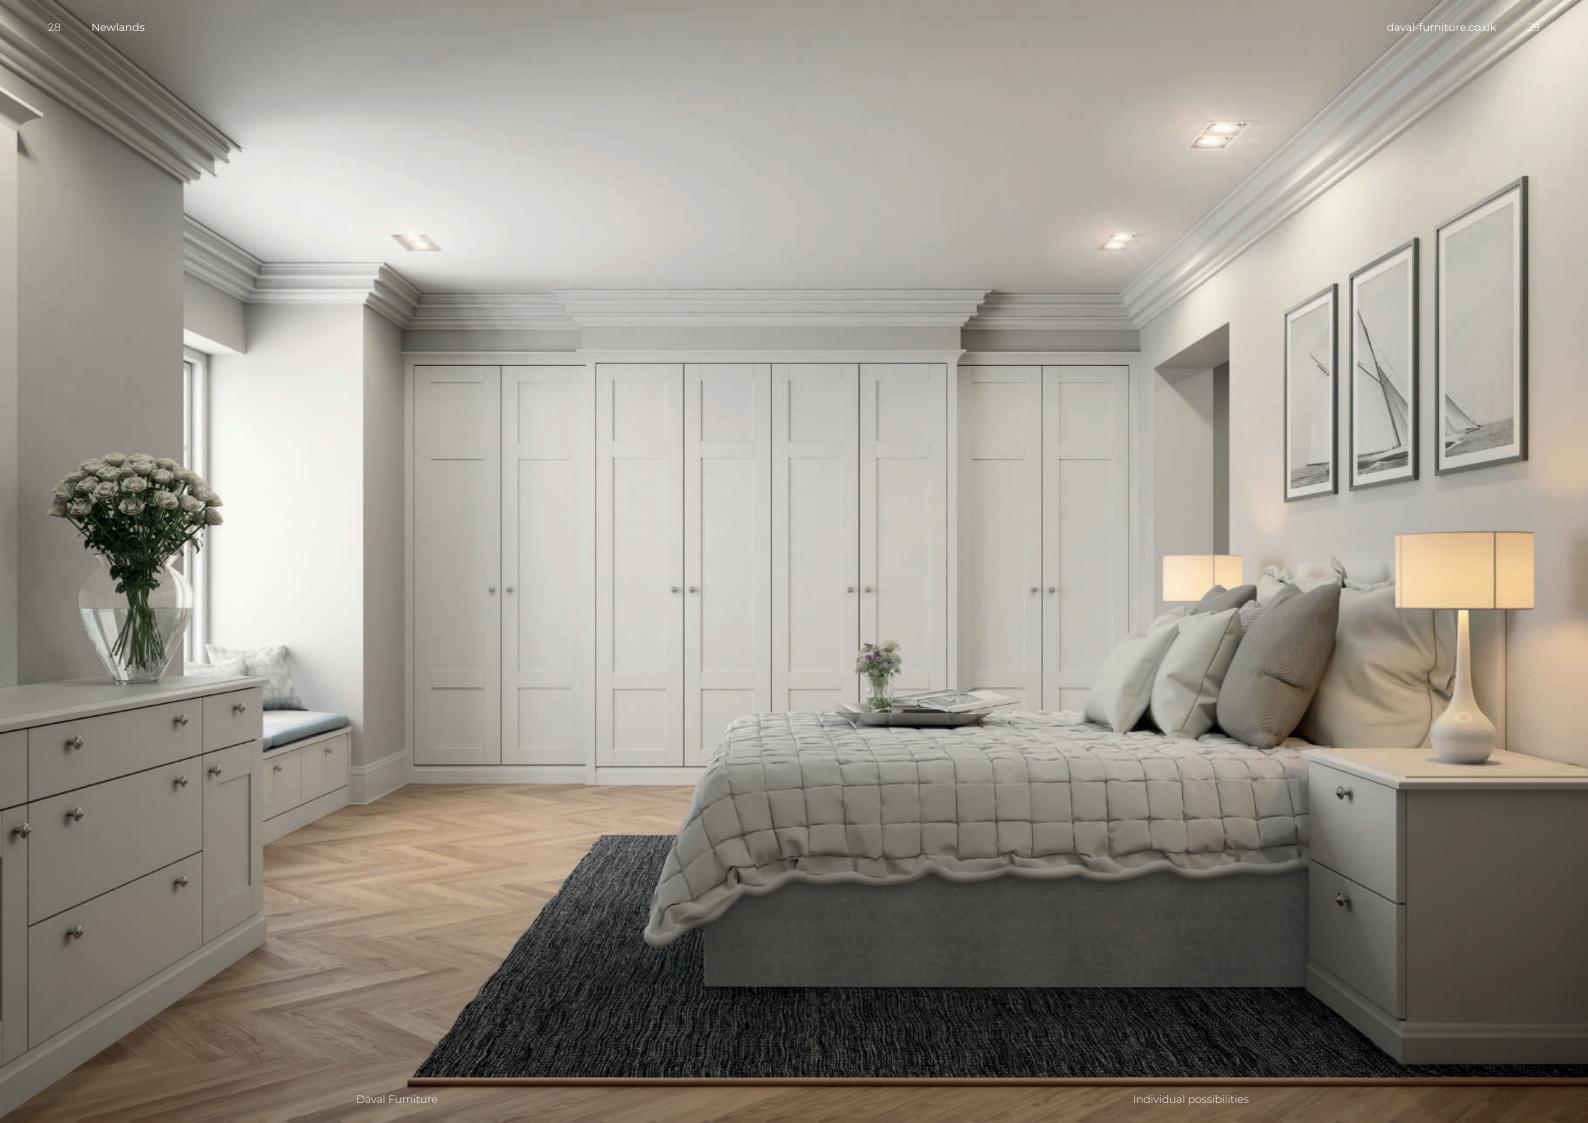

22-25 Images show Mayfair wardrobes in Marine Blue with Varenna Cuban Oak drawers.

Images courtesy of Luxit Interiors and Kitchen Connection of Ascot.

Newlands takes its design cues from the shaker movement, and is the perfect cabinetry for creating a fresh, crisp and classic bedroom haven. Specify Newlands with integrated mirrors to create an illusion of space and choose matching bed side

drawers or even a fitted window seat to bring the look together.

This classic fitted wardrobe is finished with a traditional plinth that perfectly complements Newlands' modern-yet-classic proportions.

26-29 Images show Newlands wardrobes in White Nature.