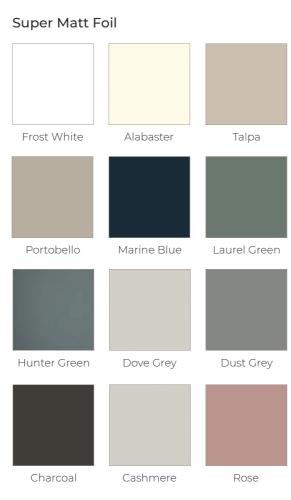

#### Texture

Charred

Japanese Wood

Character

Oak Tobacco

Character Oak Natural

Artstone Artstone
Quartz Grey White Grey

Slat Wood Light **NEW** 

ood Slat Wood **EW** Medium **NEW** 

Product Innovation of the Year 2020

\* Arrow indicates grain direction