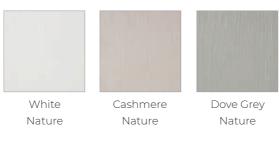

#### Painted Wood Grain Effect

Nature

Nature Nature

Charcoal

Nature

Daval Furniture Individual possibilities

<sup>\*</sup> Arrow indicates grain direction

<sup>\*</sup> Arrow indicates grain direction