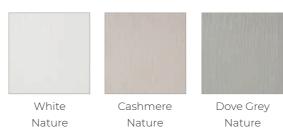

40-41 Image shows Salcombe wardrobes in Dove Grey with shelving inserts in Rough Cut Oak.