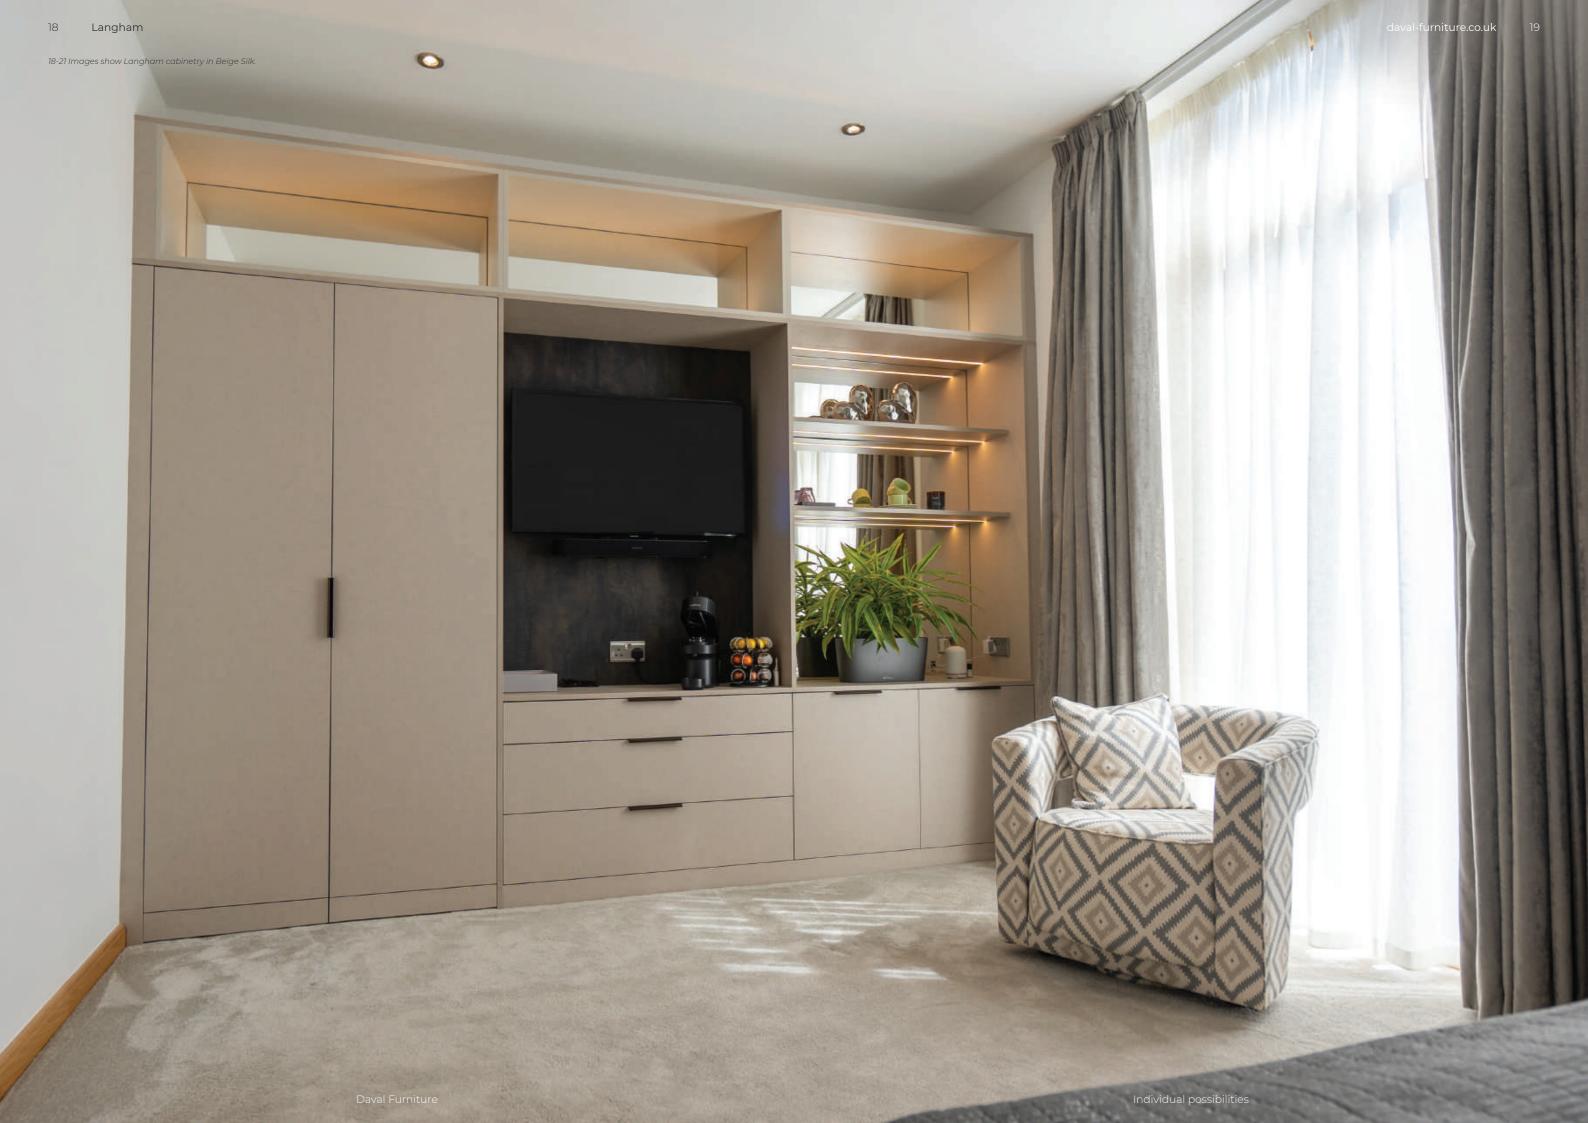

# Langham

Live luxuriously with a Langham fitted wardrobe

14-17 Images show Langham fitted wardrobes in Beige Silk with island in Mayfair Bronze and Smoked Oak.

Langham cabinetry is the ultimate in bedroom luxury. Shown here in linen-effect Beige Silk, Langham is paired beautifully with a central storage island featuring Mayfair drawers in Bronze with Smoked Oak.