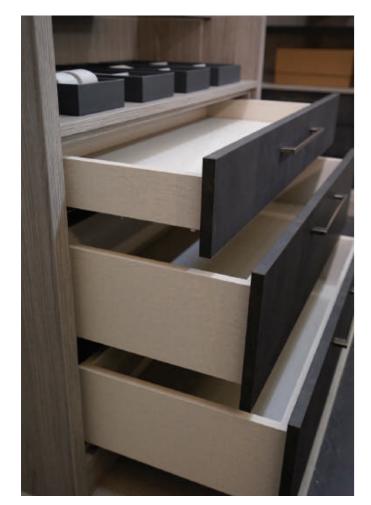

# Storage Solutions

All Daval wardrobes are available with a host of luxury accessories and clever storage solutions to make the most of every inch of space.

From pull-out tie racks and leather storage trays for watches and jewellery, to lead grey hanging rails and smoked glass shelves, the final design of your wardrobe is made completely bespoke with the addition of these beautiful pieces.

Choose internal wardrobe drawers for extra storage or integrated soft close shoe shelves to neatly display your footwear and ensure everything you need is always to hand.

SHOE WARDROBE

LINEN EFFECT DRAWERS