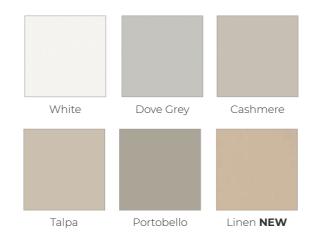

### Salcombe

- · Price Group 3
- · Laminate slab door with a horizontal grain painted effect
- (wardrobe doors are always vertical grain)
- · MFC core
- · 18mm door thickness

#### Painted Wood Grain Effect

Nature

Nature Nature

Charcoal

Nature

Daval Furniture Individual possibilities

<sup>\*</sup> Arrow indicates grain direction

<sup>\*</sup> Arrow indicates grain direction

## Salcombe

- · Price Group 3
- · Laminate slab door with a horizontal grain painted effect
- (wardrobe doors are always vertical grain)
- · MFC core
- · 18mm door thickness