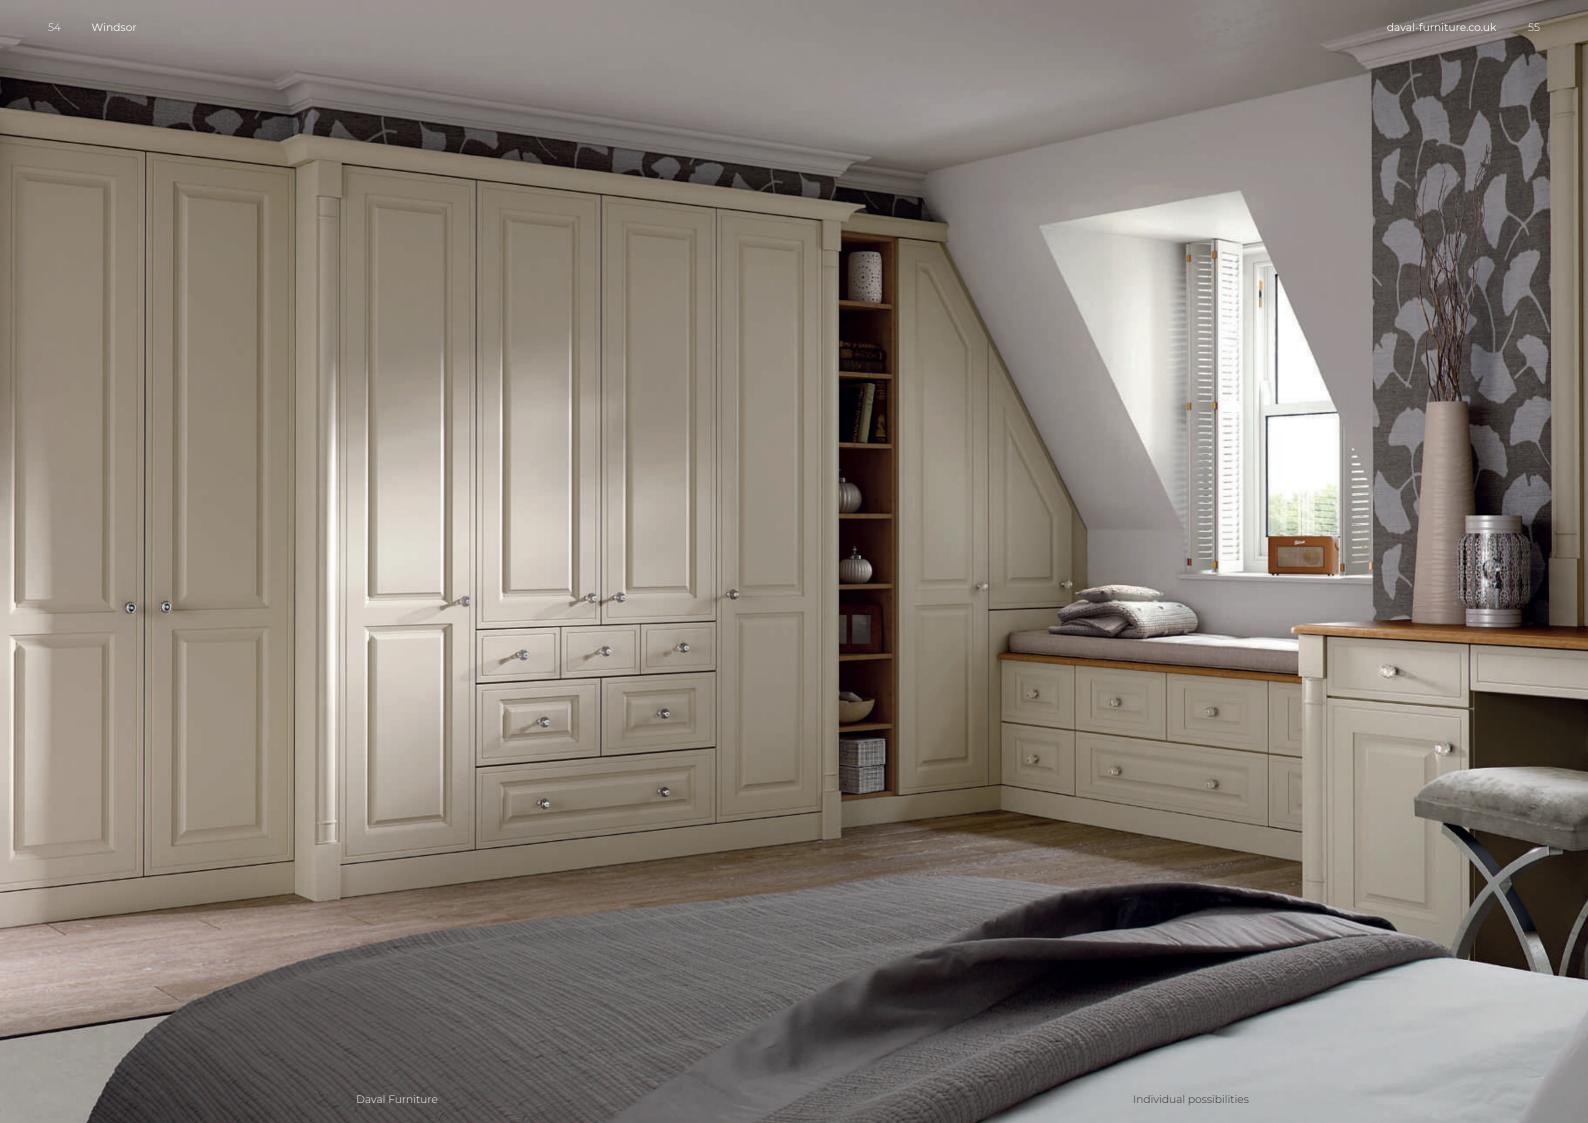

# Windsor

Windsor is a modern-day classic that combines an in-frame effect design with heritage design cues and attention to detail to achieve a quintessentially British bedroom. The panel design on the doors adds depth and texture to create a warm and inviting space that will ensure you always rest easy.

52-55 Images show Windsor in Alabaster.

daval-furniture.co.uk

OPEN WARDROBES WITH INTEGRATED LIGHTING

ECO LEATHER JEWELLERY INSERTS

## Windsor

Windsor is a modern-day classic that combines an in-frame effect design with heritage design cues and attention to detail to achieve a quintessentially British bedroom. The panel design on the doors adds depth and texture to create a warm and inviting space that will ensure you always rest easy.