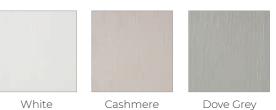

### Cabinet Colours

With our made to order furniture you can choose your own cabinet colour to create a matching or contrasting look for your furniture.

#### Standard cabinet colours

### Standard cabinet colours