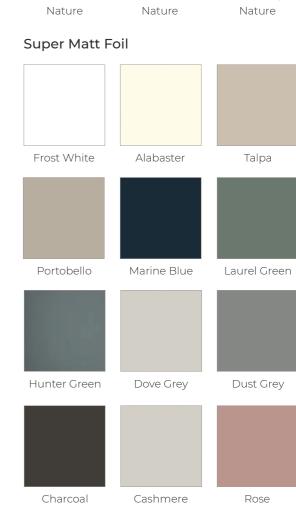

# Mayfair

- · Price Group 3
- Matt lacquer slab door with a laminate reverse
- · MDF core
- · 18mm door thickness

Super Matt

Individual possibilities

Daval Furniture

<sup>\*</sup> Arrow indicates grain direction