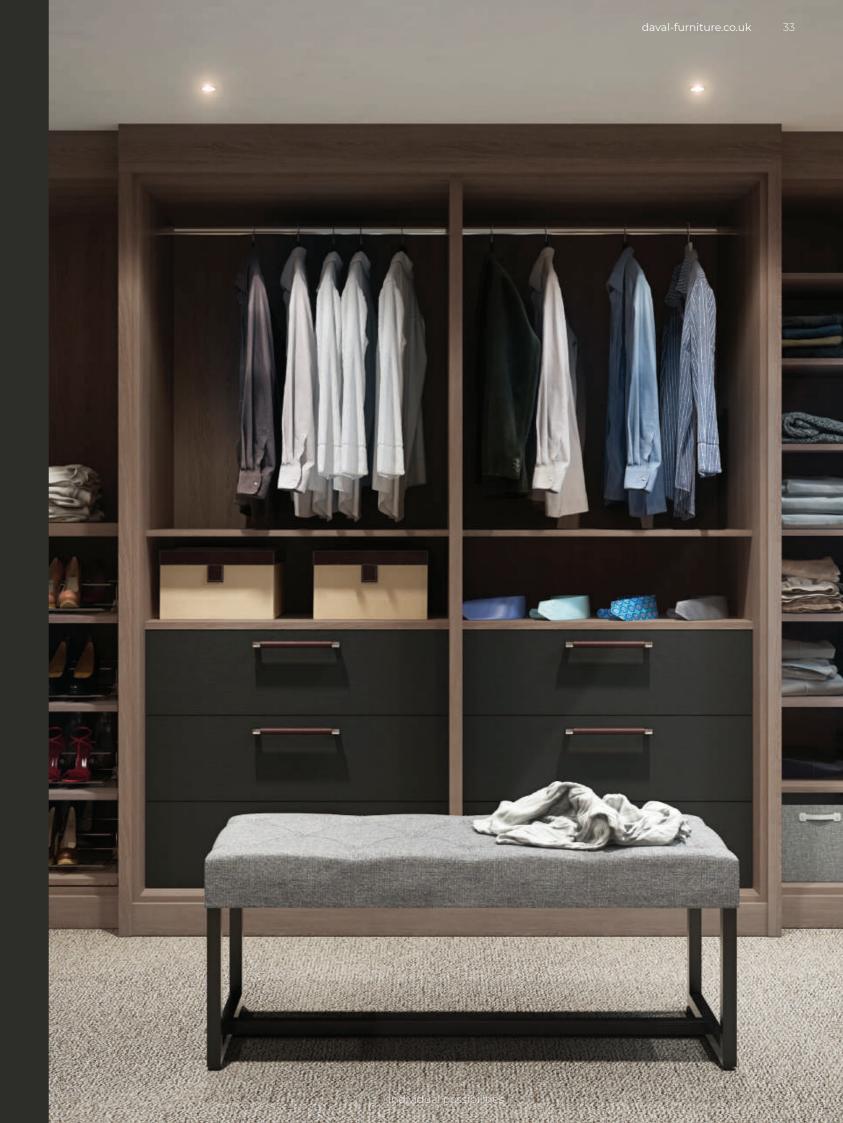

### Varenna

Surround yourself with luxury in a Varenna dressing room. Featuring opulent wood grain that oozes texture, Varenna is beautifully crafted to perfection and available in New England Oak, Alaskan Oak and Boston Oak.

Equally at home used in an open plan dressing room with feature drawers and shelving as it is for a matching bedside table, Varenna's luxury and versatility make it the ultimate choice for your home.

30-35 Images show Varenna with Mayfair drawers in Super Matt Charcoal.