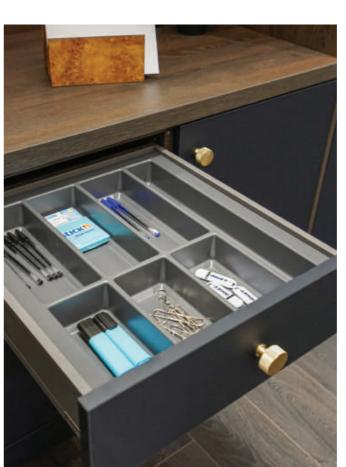

### Home Offices

Create a calm and productive environment in which to work by choosing Daval cabinetry for your office or study. All our bedroom collections can also be used to design your made-to-measure home office, allowing you to mix and match colours, tones and textures to create a space that is unique to you.

Packed with handy storage features that can include open shelving, stationary drawers and integrated filing cabinets, why not make your home office work harder by incorporating made-to-measure wardrobe storage into the design to create a multi-purpose space that truly earns its spot in your home?

60-63 Images show Home offices Mayfair cabinetry in Marine Blue with Cuban Oak.

Daval Furniture

Individual possibilities