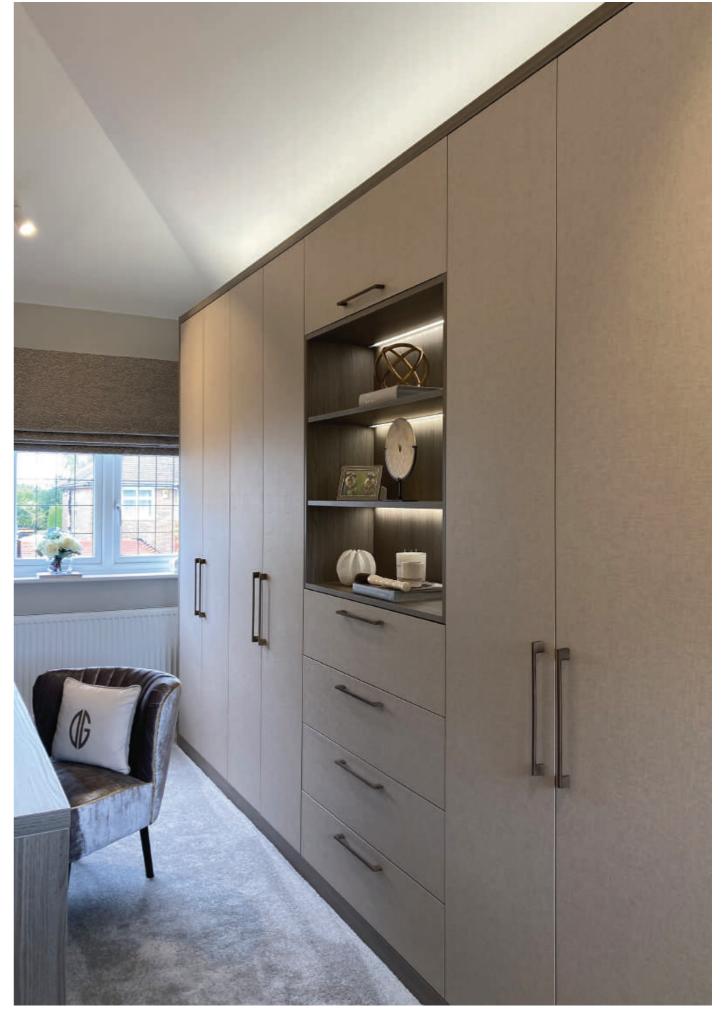

# Langham

Live luxuriously with a Langham fitted wardrobe

14-17 Images show Langham fitted wardrobes in Beige Silk with island in Mayfair Bronze and Smoked Oak.

Langham cabinetry is the ultimate in bedroom luxury. Shown here in linen-effect Beige Silk, Langham is paired beautifully with a central storage island featuring Mayfair drawers in Bronze with Smoked Oak.