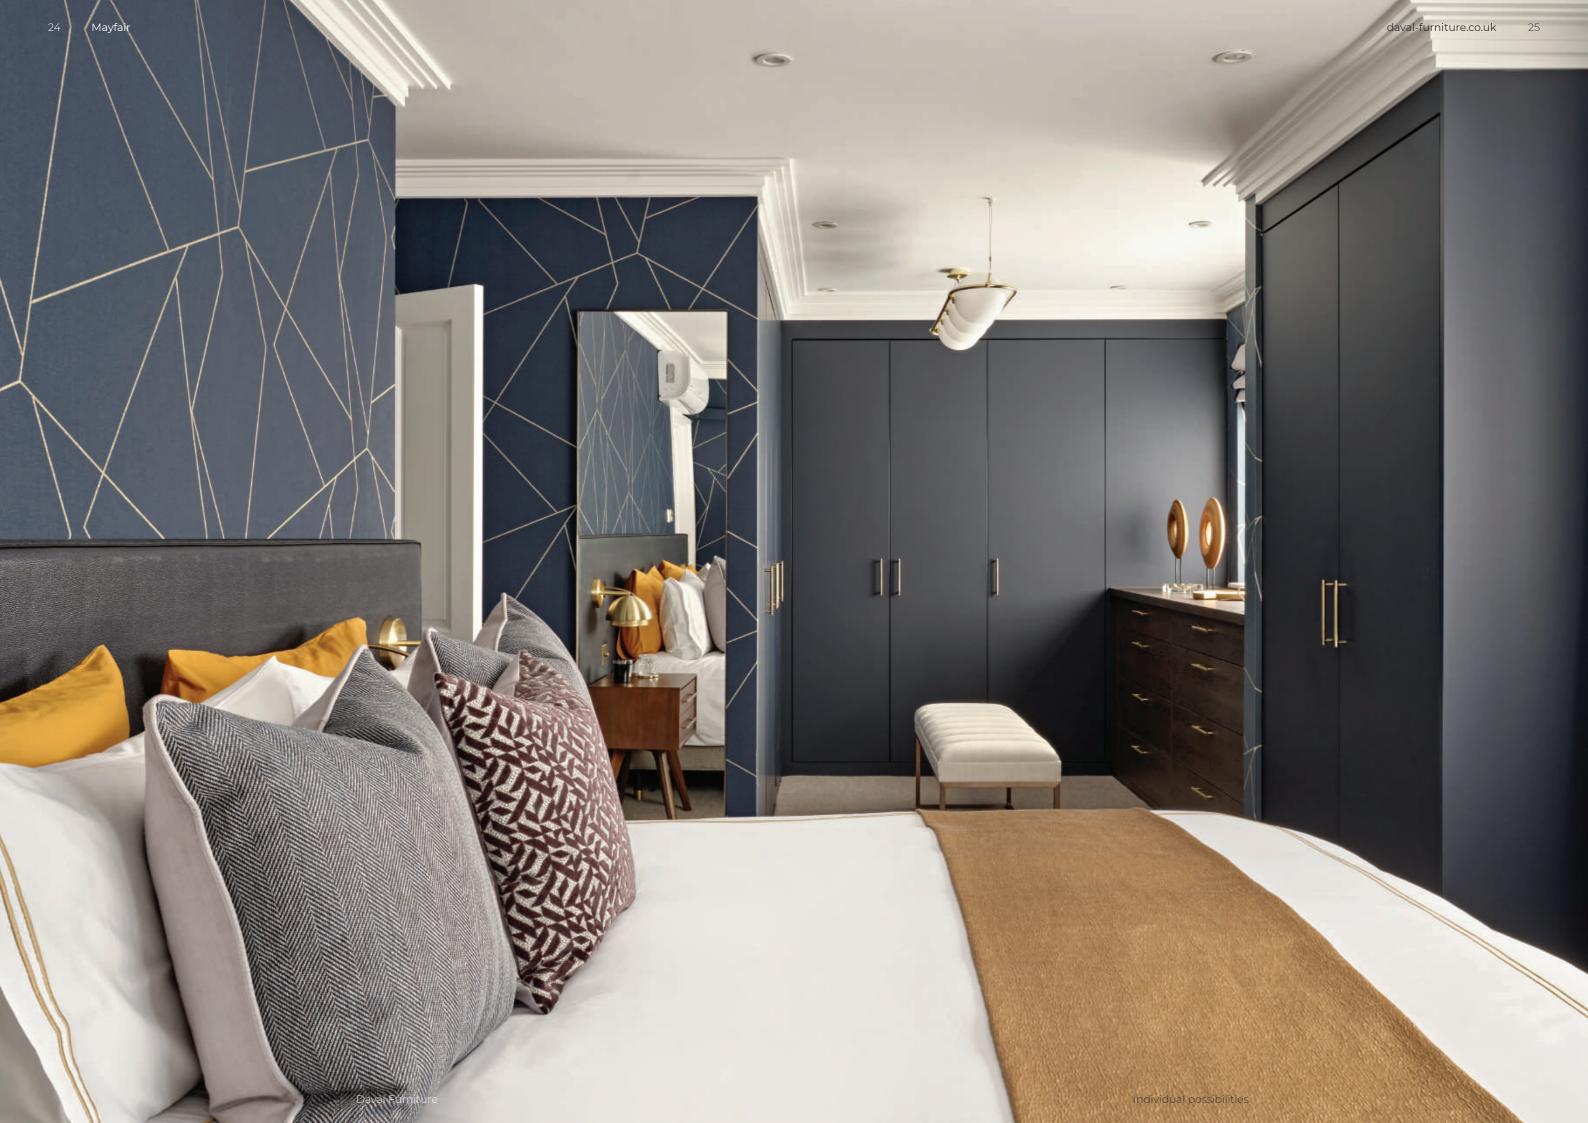

# Mayfair

Mayfair is a stunning, contemporary slab door that adds understated style with its super-matt finish. Shown here in Marine Blue, Mayfair can be designed with or without handles to create a wardrobe uniquely bespoke to you.

Add some made-to-measure drawers in contrasting Varenna Cuban Oak to create practical additional storage that sits beautifully in contrast to Mayfair, creating depth, interest and a sophisticated edge.

22-25 Images show Mayfair wardrobes in Marine Blue with Varenna Cuban Oak drawers.

Images courtesy of Luxit Interiors and Kitchen Connection of Ascot.

Newlands takes its design cues from the shaker movement, and is the perfect cabinetry for creating a fresh, crisp and classic bedroom haven. Specify Newlands with integrated mirrors to create an illusion of space and choose matching bed side