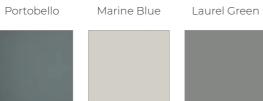

### Garda & Rio

A real modern classic pairing, Garda & Rio brings a contemporary feel that complements architecture from new to old. The high gloss finish means these fitted wardrobes will transform your bedroom into a bright and airy space, and - combined with Rio drawers shown here in Italian Walnut with brown leather bar handles – bring a touch of luxury.

42-43 Image shows Garda fitted wardrobes in Dove Grey Gloss with Rio drawers in Italian Walnut.

## Windsor

Windsor is a modern-day classic that combines an in-frame effect design with heritage design cues and attention to detail to achieve a quintessentially British bedroom. The panel design on the doors adds depth and texture to create a warm and inviting space that will ensure you always rest easy.

52-55 Images show Windsor in Alabaster.

daval-furniture.co.uk

OPEN WARDROBES WITH INTEGRATED LIGHTING

ECO LEATHER JEWELLERY INSERTS