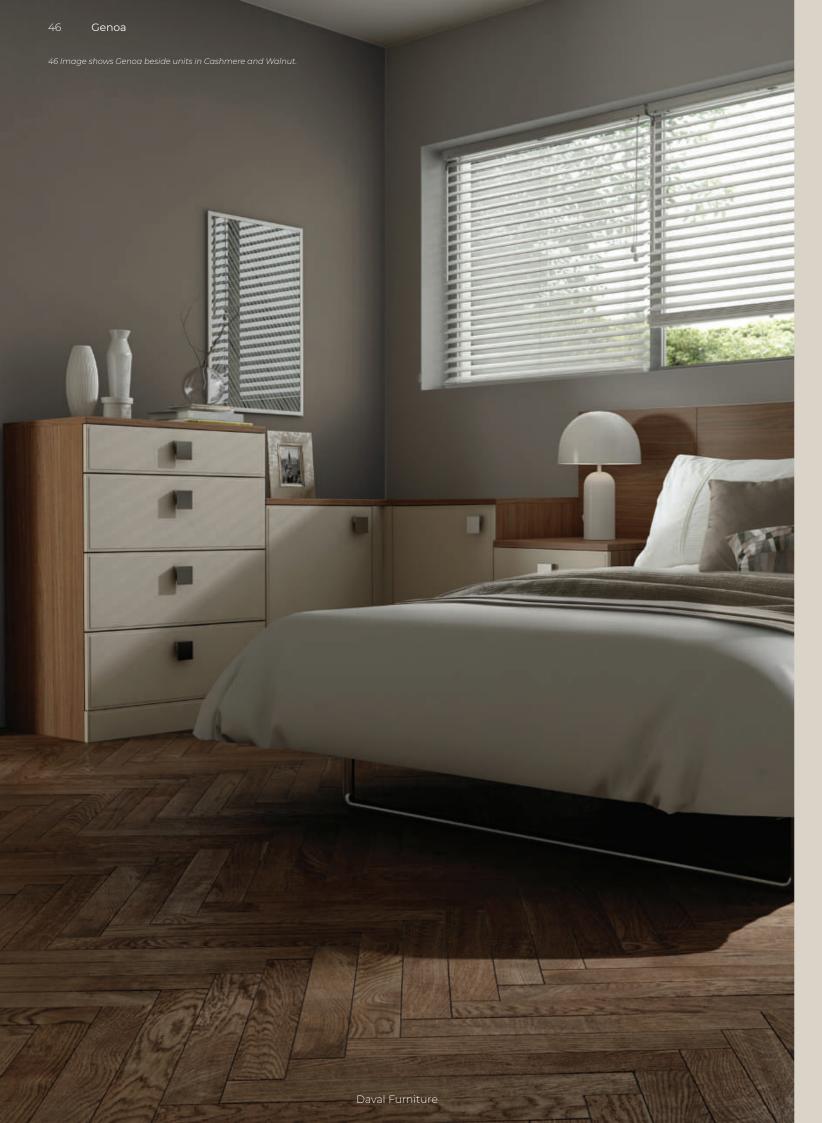

## Genoa

As at home in a loft apartment as it is in a period property, Genoa is a contemporary modular design with simplicity at its heart. Combine Genoa fitted wardrobes in Cashmere with low-line bedside units wrapped in Walnut as shown to create a bedroom design that exudes rest and relaxation.

44-45 Image shows Genoa wardrobes in Cashmere.

Our Daval wardrobes have transformed our bedroom and have allowed us to combine luxury design with practical storage to create a space where we love to spend time.