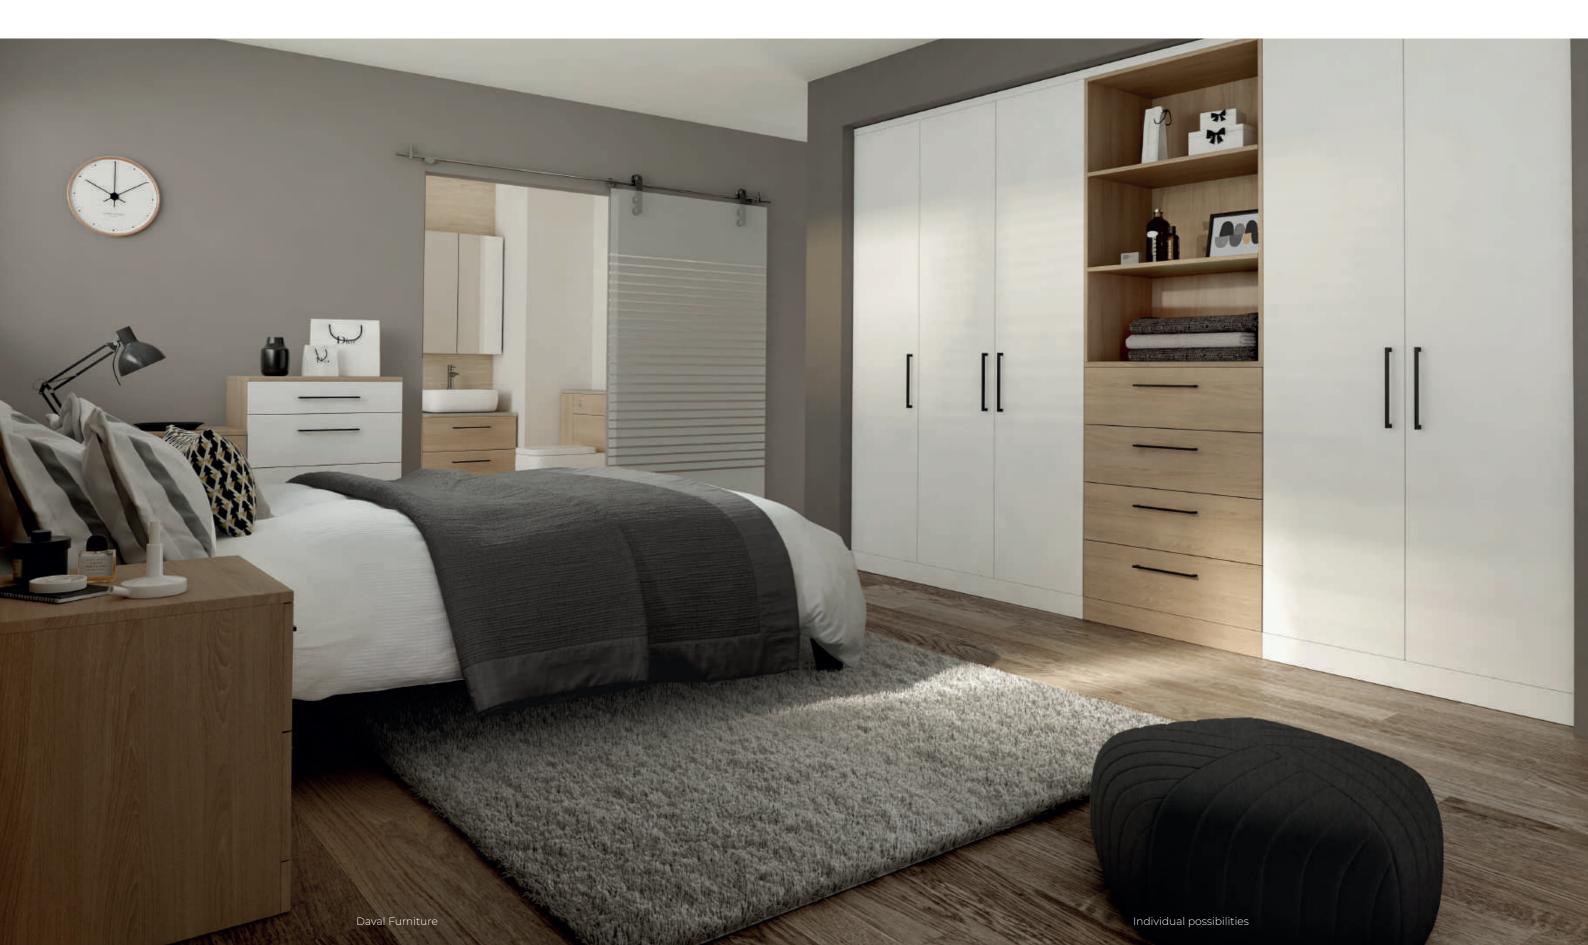

# Mayfair

Mayfair is a stunning, contemporary slab door that adds understated style with its super-matt finish. Shown here in Marine Blue, Mayfair can be designed with or without handles to create a wardrobe uniquely bespoke to you.

Add some made-to-measure drawers in contrasting Varenna Cuban Oak to create practical additional storage that sits beautifully in contrast to Mayfair, creating depth, interest and a sophisticated edge.