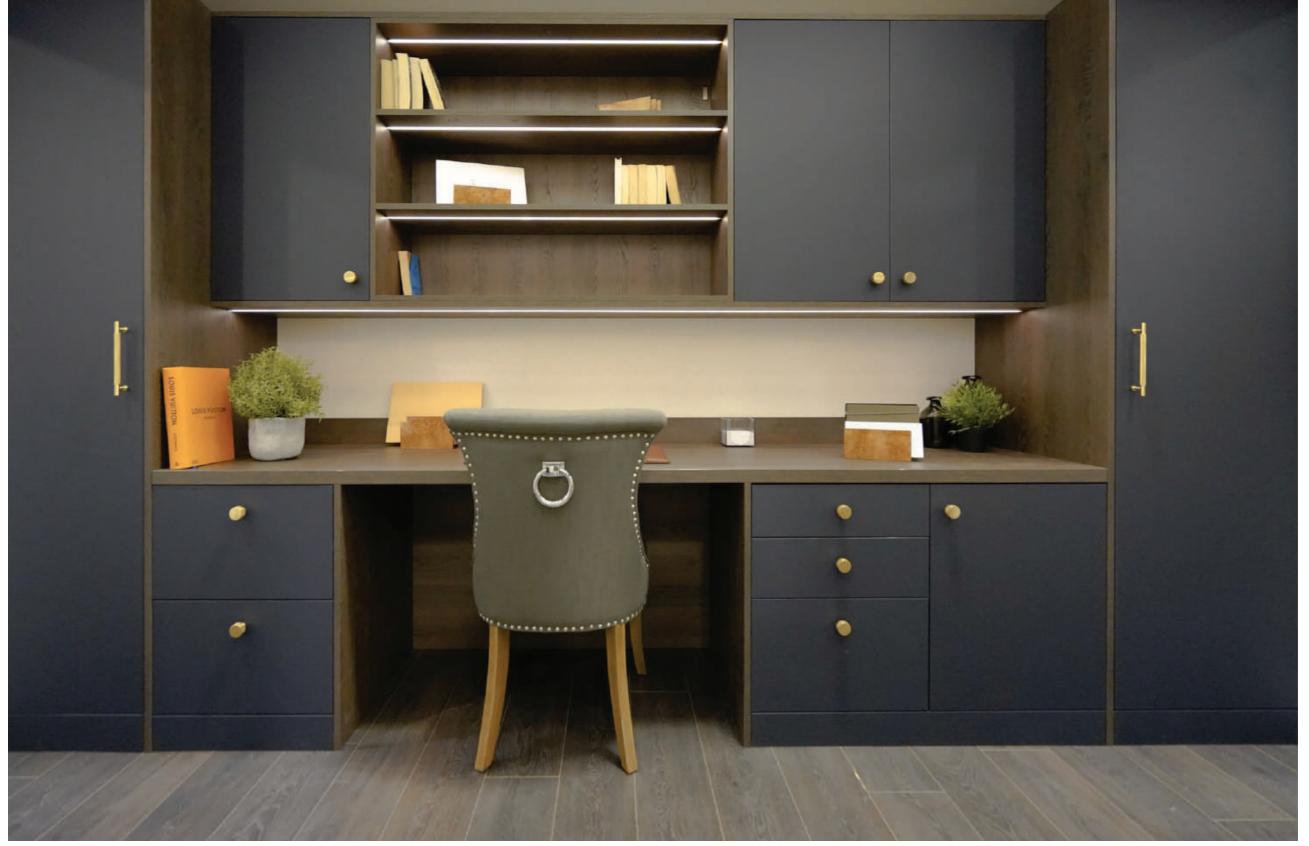

### Home Offices

Create a calm and productive environment in which to work by choosing Daval cabinetry for your office or study. All our bedroom collections can also be used to design your made-to-measure home office, allowing you to mix and match colours, tones and textures to create a space that is unique to you.

Packed with handy storage features that can include open shelving, stationary drawers and integrated filing cabinets, why not make your home office work harder by incorporating made-to-measure wardrobe storage into the design to create a multi-purpose space that truly earns its spot in your home?

60-63 Images show Home offices Mayfair cabinetry in Marine Blue with Cuban Oak.

Daval Furniture

Individual possibilities