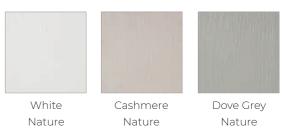

## Salcombe

- · Price Group 3
- · Laminate slab door with a horizontal grain painted effect
- (wardrobe doors are always vertical grain)
- · MFC core
- · 18mm door thickness

#### Painted Wood Grain Effect

Nature

Nature Nature

Charcoal

Nature

Daval Furniture Individual possibilities

<sup>\*</sup> Arrow indicates grain direction

<sup>\*</sup> Arrow indicates grain direction

### Salcombe

- · Price Group 3
- · Laminate slab door with a horizontal grain painted effect
- (wardrobe doors are always vertical grain)
- · MFC core
- · 18mm door thickness