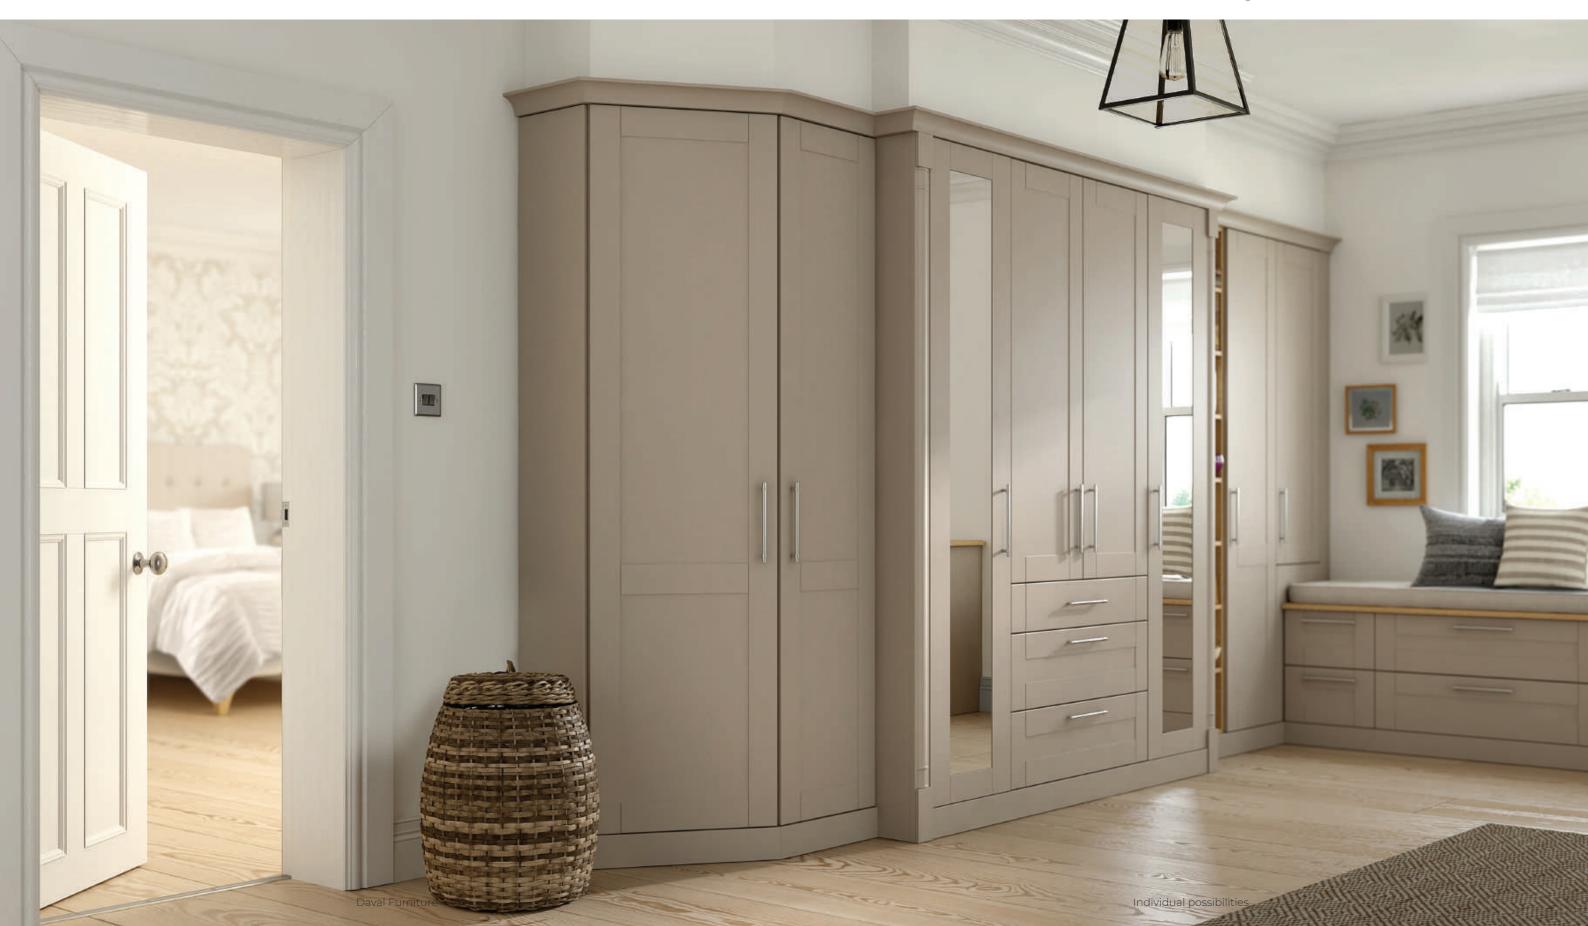

Welcome to Daval. Welcome to quality British craftsmanship.

Made to Measure Fitted Wardrobes

Image shows Mayfair cabinetry in Marine Blue with Varenna in Cuban Oak.

# Made to Measure Fitted Wardrobes

From awkwardly angled ceilings to small, snug spaces, our made to measure fitted wardrobes allow you to maximise storage from floor to ceiling, and wall to wall.

Choosing Daval fitted wardrobes for your bedroom lets you configure your space exactly as you want it. Perhaps you'll choose a run of cabinetry from wall to wall, or maybe you'll choose a walk-in style wardrobe to create a statement in your home. Whatever you decide, the beauty of made-to-measure means the possibilities are endless.

Height, width & depth adjustment

Sloping ceilings

Est. 1978

Established in 1978

Sustainably Sourced

British Craftsmanship

Daval Furniture Individual possibilities

### Made to Measure Fitted Wardrobes

From awkwardly angled ceilings to small, snug spaces, our made to measure fitted wardrobes allow you to maximise storage from floor to ceiling, and wall to wall.

Choosing Daval fitted wardrobes for your bedroom lets you configure your space exactly as you want it. Perhaps you'll choose a run of cabinetry from wall to wall, or maybe you'll choose a walk-in style wardrobe to create a statement in your home. Whatever you decide, the beauty of made-to-measure means the possibilities are endless.

Height, width & depth adjustment

Sloping ceilings

Est. 1978

> Established in 1978

Sustainably Sourced

British Craftsmanship

Daval Furniture Individual possibilities