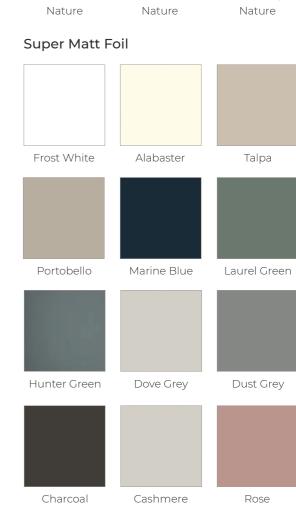

### Cabinet Colours

With our made to order furniture you can choose your own cabinet colour to create a matching or contrasting look for your furniture.

#### Premium cabinet colours

**NEW** 

New England Oak - EO **NEW** 

The wood used for our cabinets is all sourced right here in the UK. This carbon negative product is made with up to 40% of recycled material and is 100% recyclable at the end of its life.

### Premium cabinet colours

**NEW** 

New England Oak - EO **NEW** 

The wood used for our cabinets is all sourced right here in the UK. This carbon negative product is made with up to 40% of recycled material and is 100% recyclable at the end of its life.