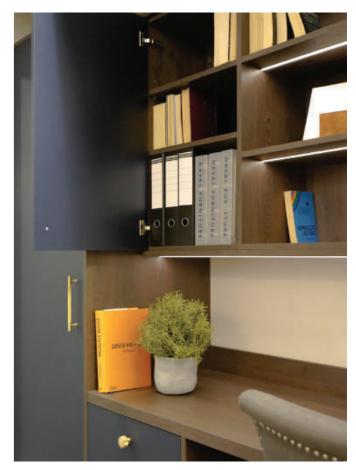

### Home Offices

Create a calm and productive environment in which to work by choosing Daval cabinetry for your office or study. All our bedroom collections can also be used to design your made-to-measure home office, allowing you to mix and match colours, tones and textures to create a space that is unique to you.

Packed with handy storage features that can include open shelving, stationary drawers and integrated filing cabinets, why not make your home office work harder by incorporating made-to-measure wardrobe storage into the design to create a multi-purpose space that truly earns its spot in your home?

60-63 Images show Home offices Mayfair cabinetry in Marine Blue with Cuban Oak.

Daval Furniture

Individual possibilities