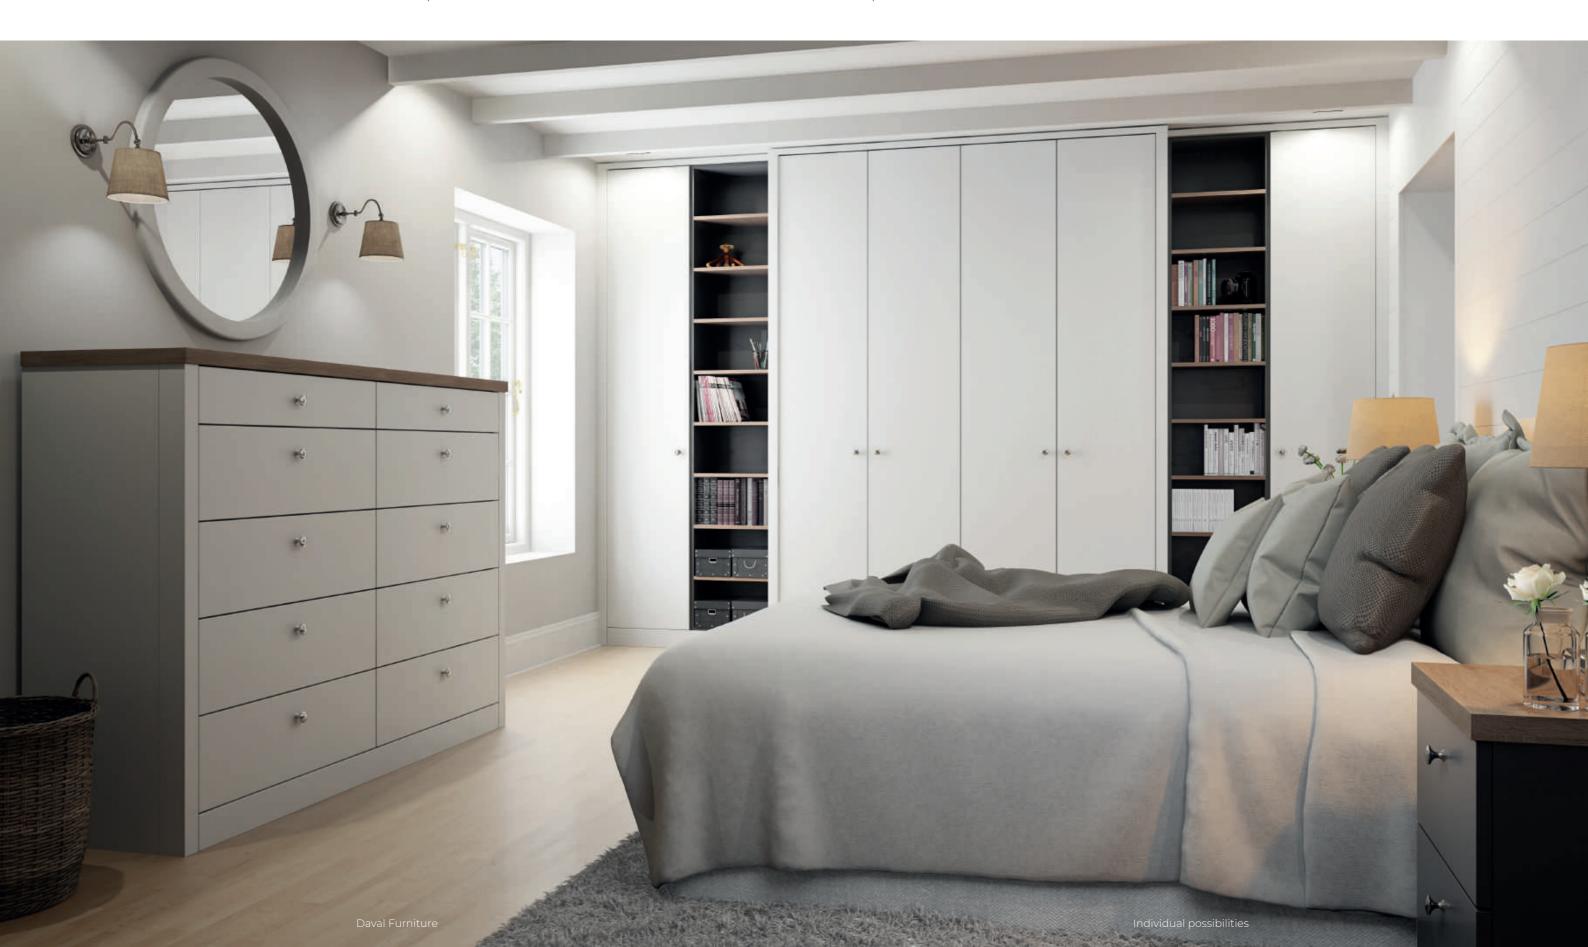

# Windsor

Windsor is a modern-day classic that combines an in-frame effect design with heritage design cues and attention to detail to achieve a quintessentially British bedroom. The panel design on the doors adds depth and texture to create a warm and inviting space that will ensure you always rest easy.

52-55 Images show Windsor in Alabaster.

daval-furniture.co.uk

OPEN WARDROBES WITH INTEGRATED LIGHTING

ECO LEATHER JEWELLERY INSERTS

## Windsor

Windsor is a modern-day classic that combines an in-frame effect design with heritage design cues and attention to detail to achieve a quintessentially British bedroom. The panel design on the doors adds depth and texture to create a warm and inviting space that will ensure you always rest easy.