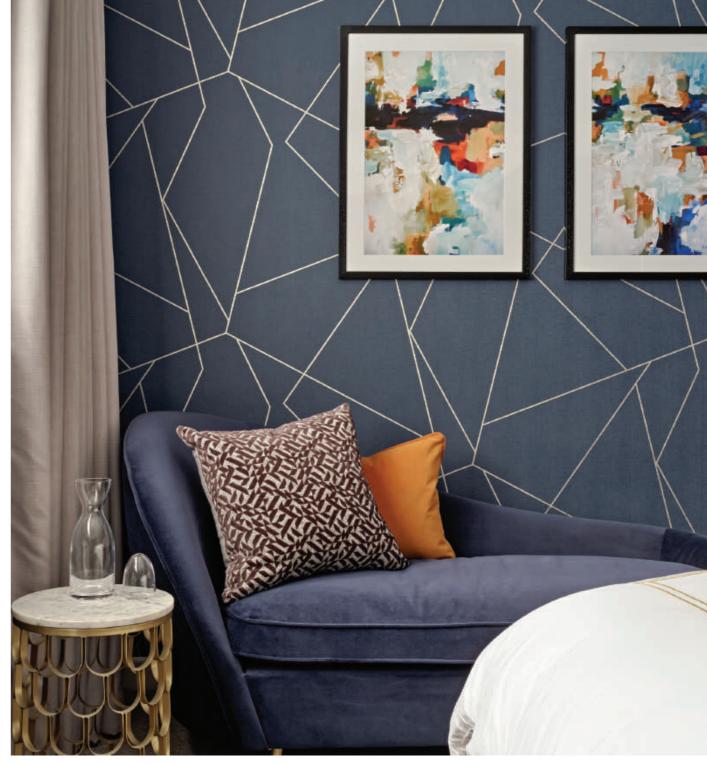

# Mayfair

Mayfair is a stunning, contemporary slab door that adds understated style with its super-matt finish. Shown here in Marine Blue, Mayfair can be designed with or without handles to create a wardrobe uniquely bespoke to you.

Add some made-to-measure drawers in contrasting Varenna Cuban Oak to create practical additional storage that sits beautifully in contrast to Mayfair, creating depth, interest and a sophisticated edge.

22-25 Images show Mayfair wardrobes in Marine Blue with Varenna Cuban Oak drawers.

Images courtesy of Luxit Interiors and Kitchen Connection of Ascot.

Newlands takes its design cues from the shaker movement, and is the perfect cabinetry for creating a fresh, crisp and classic bedroom haven. Specify Newlands with integrated mirrors to create an illusion of space and choose matching bed side