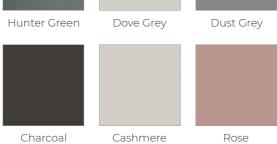

### Salcombe

- · Price Group 3
- · Laminate slab door with a horizontal grain painted effect
- (wardrobe doors are always vertical grain)
- · MFC core
- · 18mm door thickness

#### Painted Wood Grain Effect

Nature

Nature Nature

Charcoal

Nature

Daval Furniture Individual possibilities

<sup>\*</sup> Arrow indicates grain direction

<sup>\*</sup> Arrow indicates grain direction

## Salcombe

- · Price Group 3
- · Laminate slab door with a horizontal grain painted effect
- (wardrobe doors are always vertical grain)
- · MFC core
- · 18mm door thickness