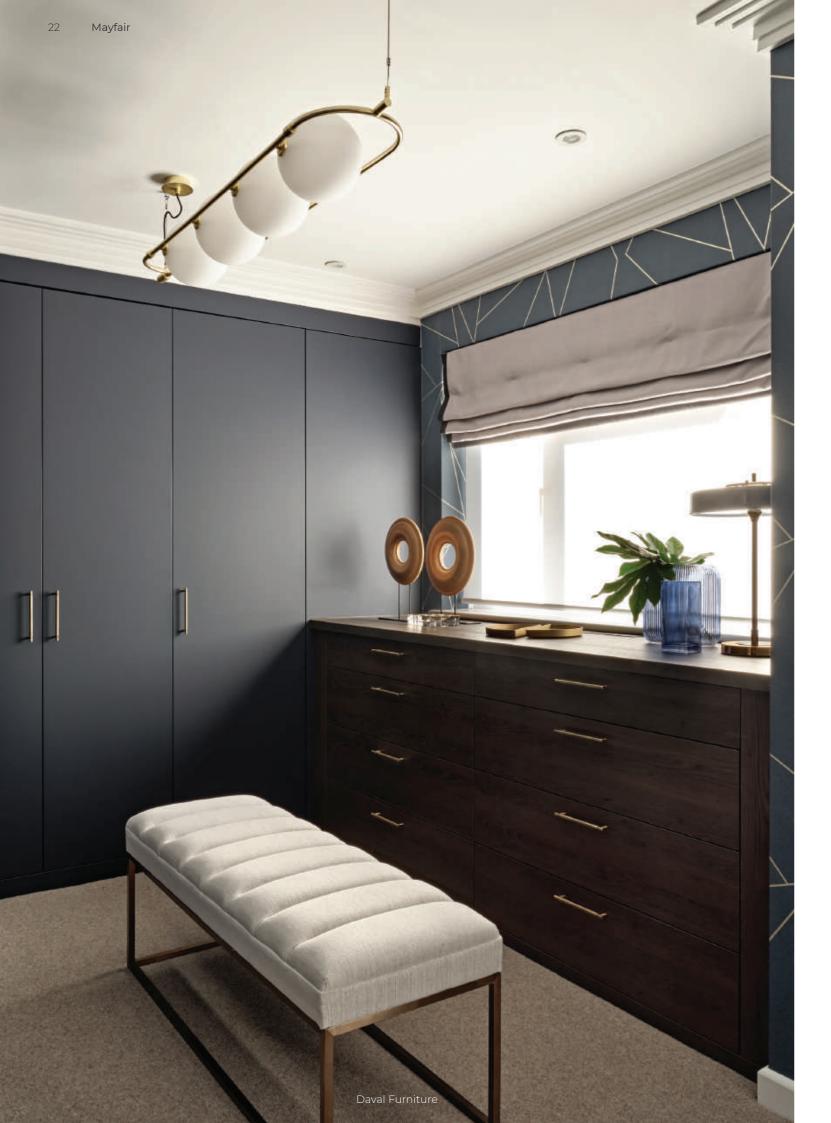

# Mayfair

Mayfair is a stunning, contemporary slab door that adds understated style with its super-matt finish. Shown here in Marine Blue, Mayfair can be designed with or without handles to create a wardrobe uniquely bespoke to you.