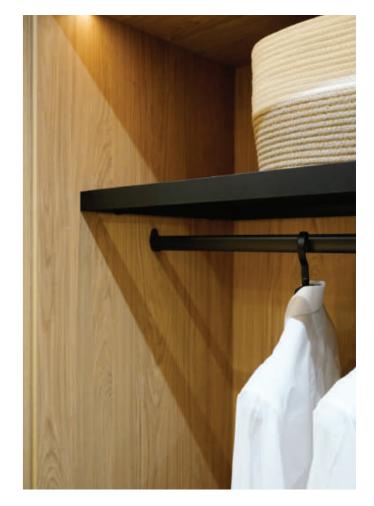

# Storage Solutions

All Daval wardrobes are available with a host of luxury accessories and clever storage solutions to make the most of every inch of space.

From pull-out tie racks and leather storage trays for watches and jewellery, to lead grey hanging rails and smoked glass shelves, the final design of your wardrobe is made completely bespoke with the addition of these beautiful pieces.

Choose internal wardrobe drawers for extra storage or integrated soft close shoe shelves to neatly display your footwear and ensure everything you need is always to hand.

SHOE WARDROBE

LINEN EFFECT DRAWERS

PULL OUT SHOE SHELF

INTERNAL MIRRORS

LEAD GREY HANGING RAILS

PULL OUT TIE & BELT RACK

59

PULL DOWN HANGING RAIL

SMOKED GLASS WARDROBE SHELF

Daval Furniture Individual possibilities