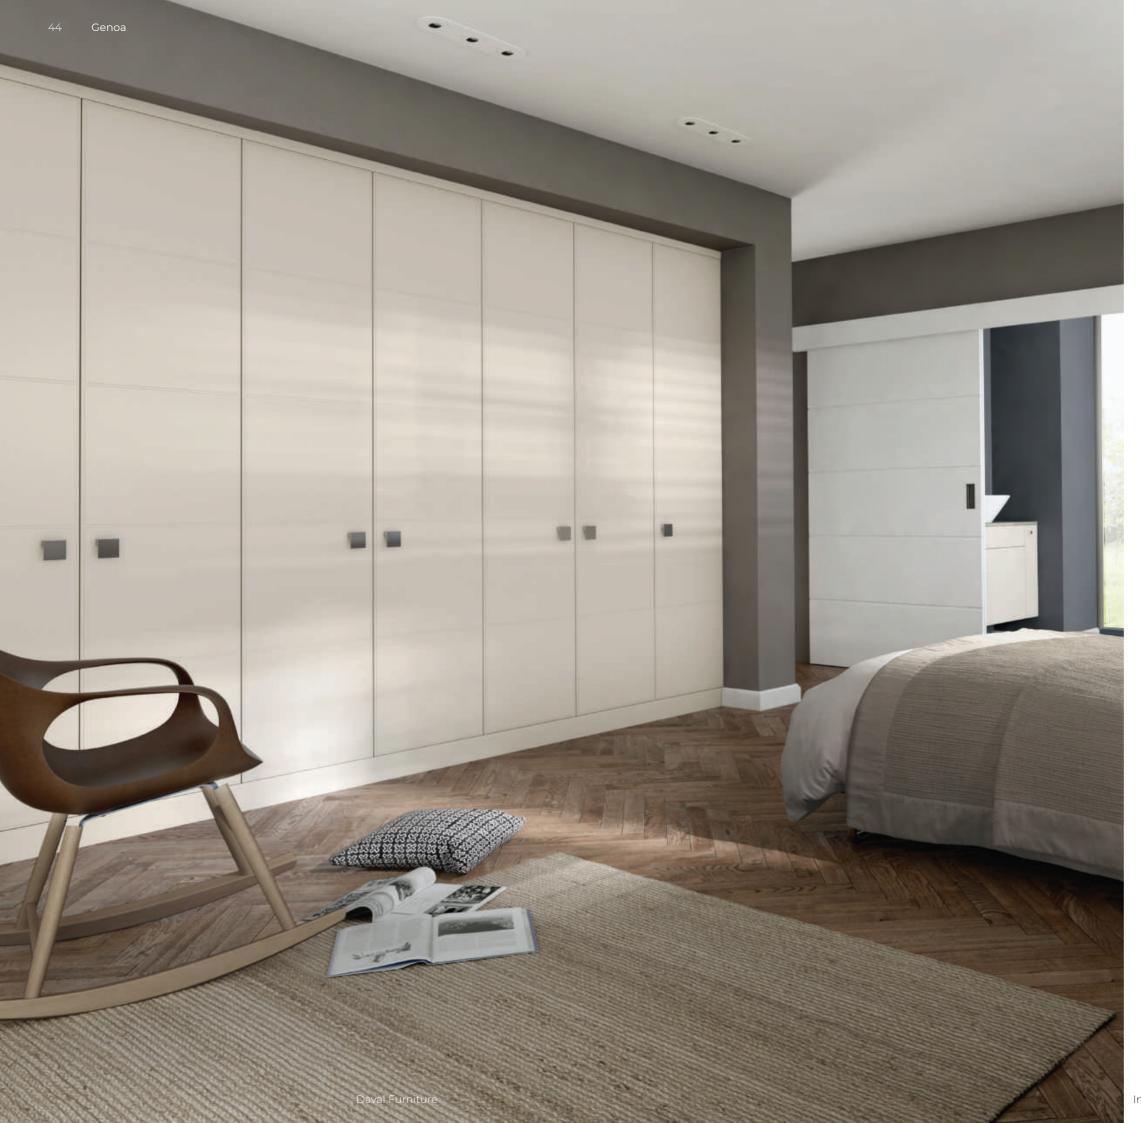

## Genoa

As at home in a loft apartment as it is in a period property, Genoa is a contemporary modular design with simplicity at its heart. Combine Genoa fitted wardrobes in Cashmere with low-line bedside units wrapped in Walnut as shown to create a bedroom design that exudes rest and relaxation.

44-45 Image shows Genoa wardrobes in Cashmere.

Our Daval wardrobes have transformed our bedroom and have allowed us to combine luxury design with practical storage to create a space where we love to spend time.

### Genoa

As at home in a loft apartment as it is in a period property, Genoa is a contemporary modular design with simplicity at its heart. Combine Genoa fitted wardrobes in Cashmere with low-line bedside units wrapped in Walnut as shown to create a bedroom design that exudes rest and relaxation.