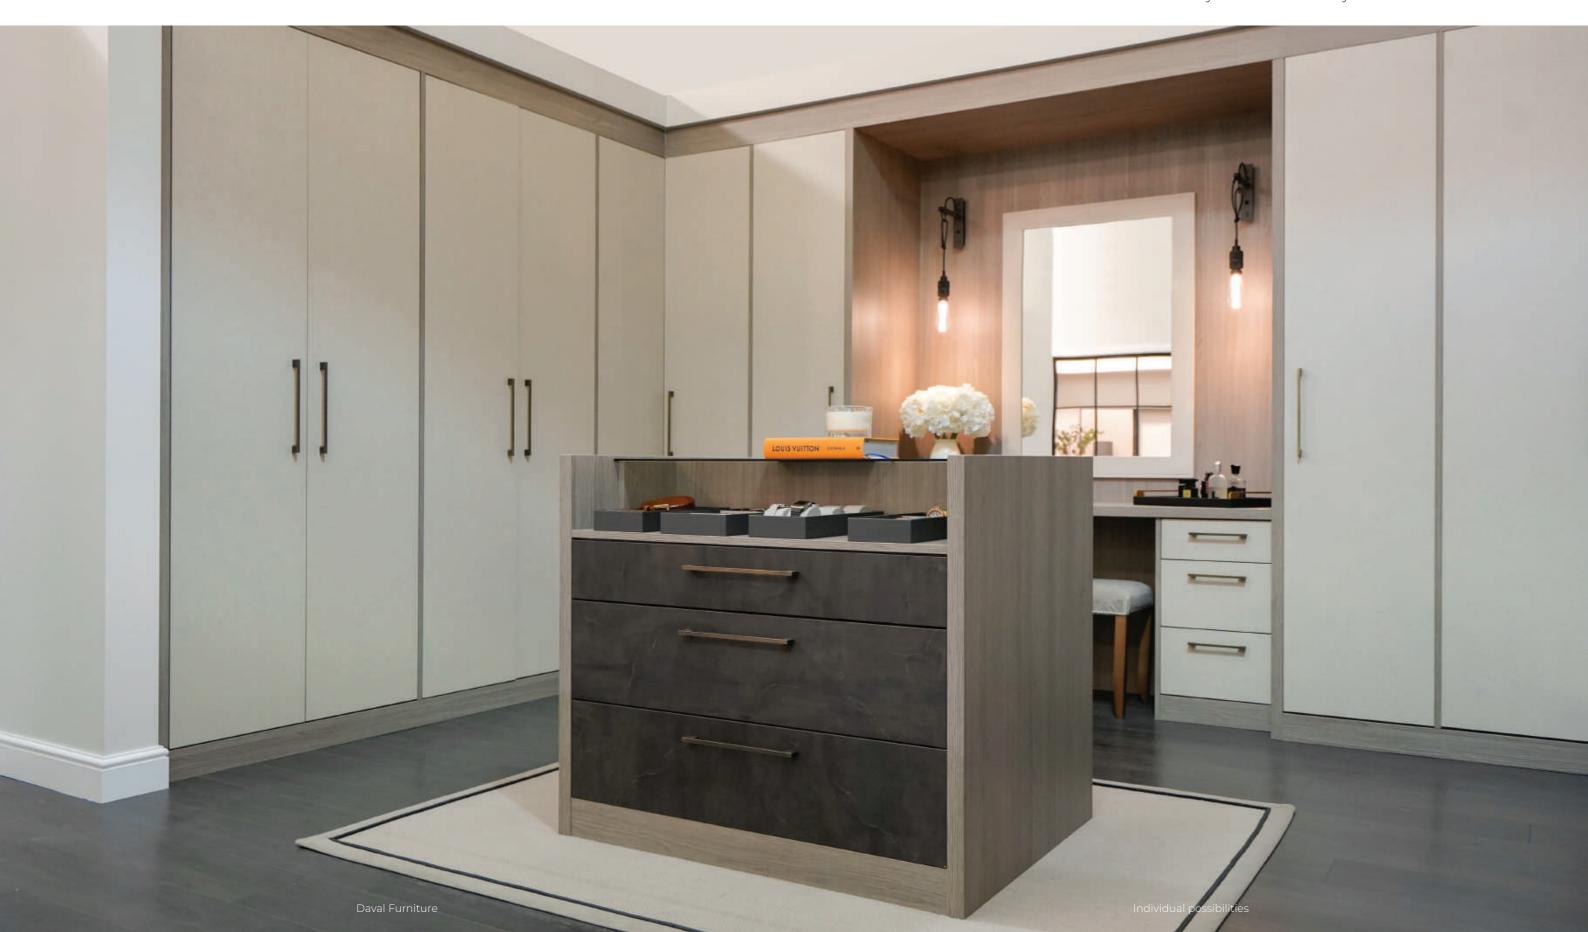

# Langham

Live luxuriously with a Langham fitted wardrobe

14-17 Images show Langham fitted wardrobes in Beige Silk with island in Mayfair Bronze and Smoked Oak.

Langham cabinetry is the ultimate in bedroom luxury. Shown here in linen-effect Beige Silk, Langham is paired beautifully with a central storage island featuring Mayfair drawers in Bronze with Smoked Oak.

Add more luxurious touches by choosing from personalised storage options including ecoleather storage trays for jewellery, smoked glass shelves, or lead hanging rails – ideal for curating your outfit for the day ahead.

Individual possibilities