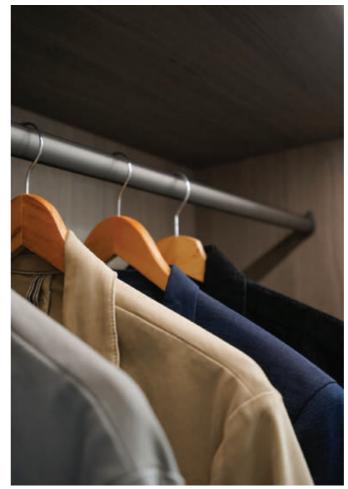

Welcome to Daval. Welcome to quality British craftsmanship.

Made to Measure Fitted Wardrobes

Image shows Mayfair cabinetry in Marine Blue with Varenna in Cuban Oak.