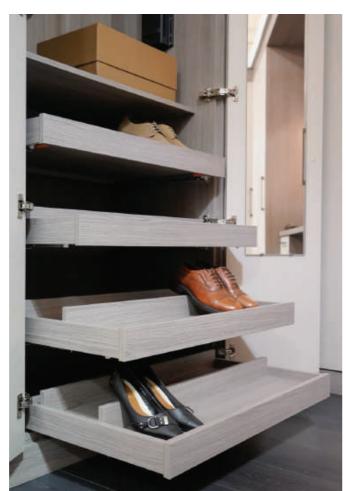

Choose internal wardrobe drawers for extra storage or integrated soft close shoe shelves to neatly display your footwear and ensure everything you need is always to hand.

SHOE WARDROBE

LINEN EFFECT DRAWERS

PULL OUT SHOE SHELF

INTERNAL MIRRORS

LEAD GREY HANGING RAILS

PULL OUT TIE & BELT RACK

59

PULL DOWN HANGING RAIL

SMOKED GLASS WARDROBE SHELF

Daval Furniture Individual possibilities