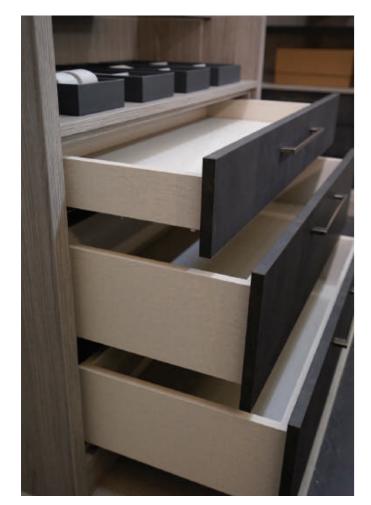

# Storage Solutions

All Daval wardrobes are available with a host of luxury accessories and clever storage solutions to make the most of every inch of space.

From pull-out tie racks and leather storage trays for watches and jewellery, to lead grey hanging rails and smoked glass shelves, the final design of your wardrobe is made completely bespoke with the addition of these beautiful pieces.

Choose internal wardrobe drawers for extra storage or integrated soft close shoe shelves to neatly display your footwear and ensure everything you need is always to hand.

SHOE WARDROBE

LINEN EFFECT DRAWERS

PULL OUT SHOE SHELF

INTERNAL MIRRORS

LEAD GREY HANGING RAILS

PULL OUT TIE & BELT RACK

59

PULL DOWN HANGING RAIL

SMOKED GLASS WARDROBE SHELF

Daval Furniture Individual possibilities