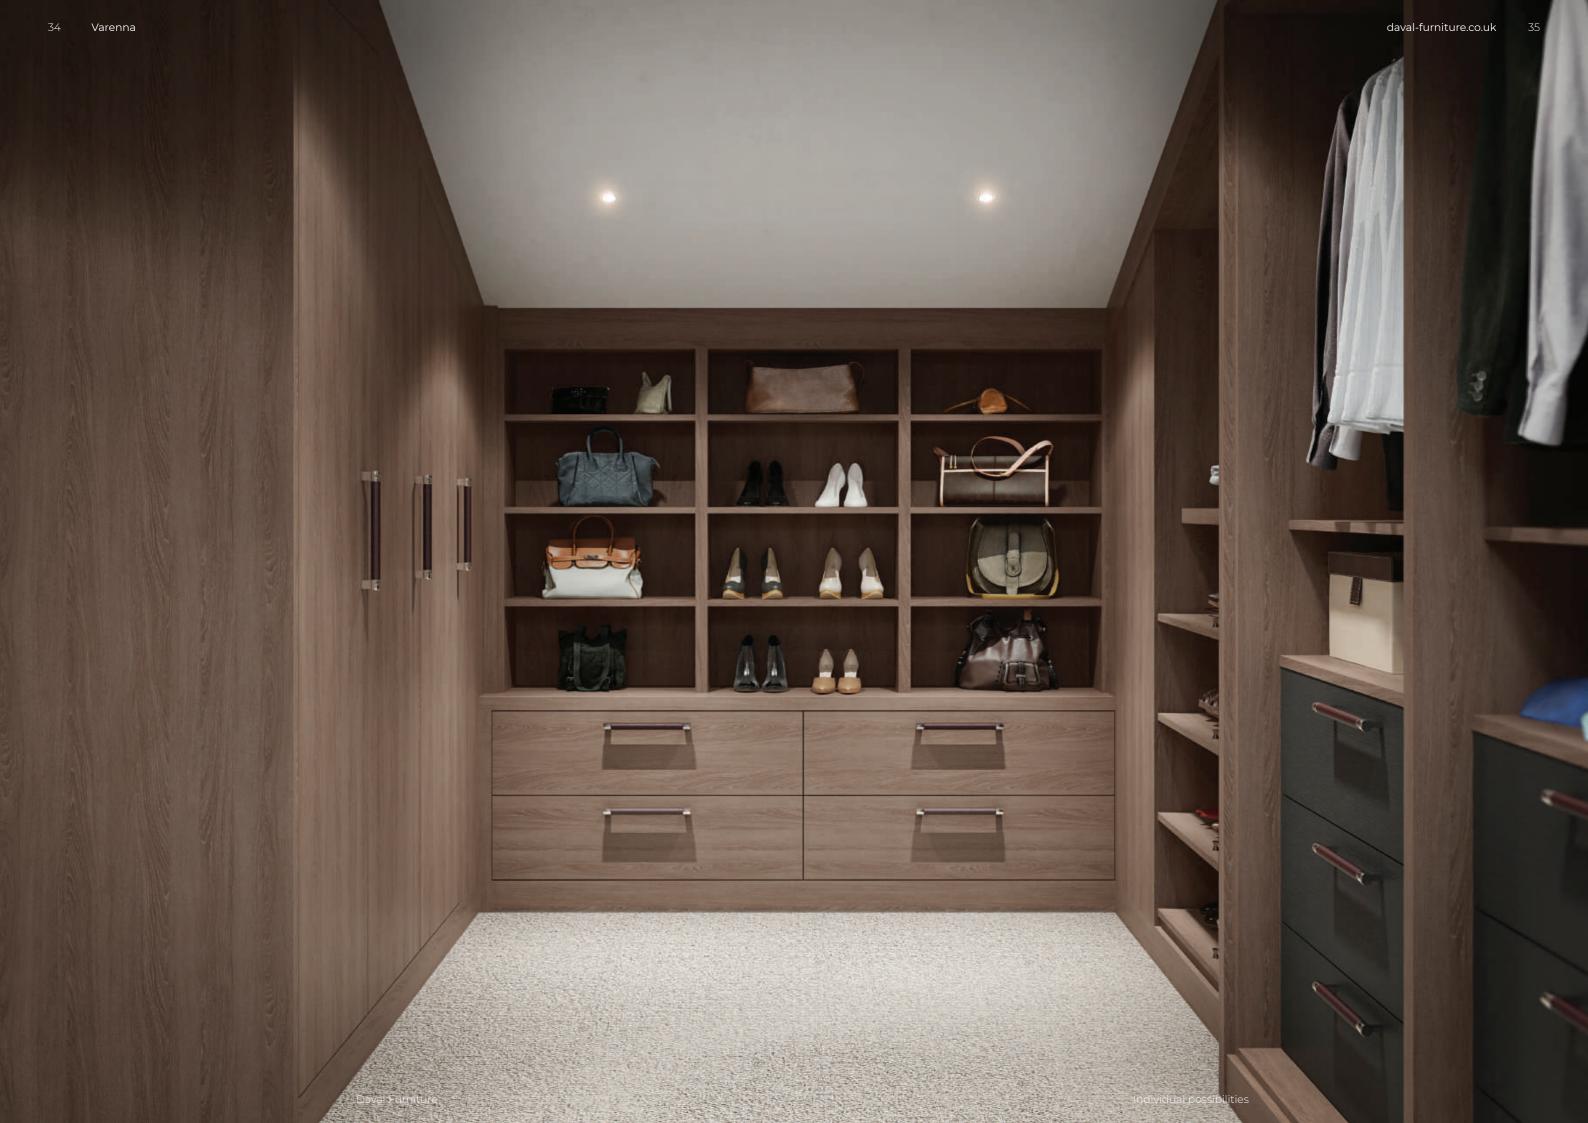

### Varenna

Surround yourself with luxury in a Varenna dressing room. Featuring opulent wood grain that oozes texture, Varenna is beautifully crafted to perfection and available in New England Oak, Alaskan Oak and Boston Oak.

Equally at home used in an open plan dressing room with feature drawers and shelving as it is for a matching bedside table, Varenna's luxury and versatility make it the ultimate choice for your home.

30-35 Images show Varenna with Mayfair drawers in Super Matt Charcoal.