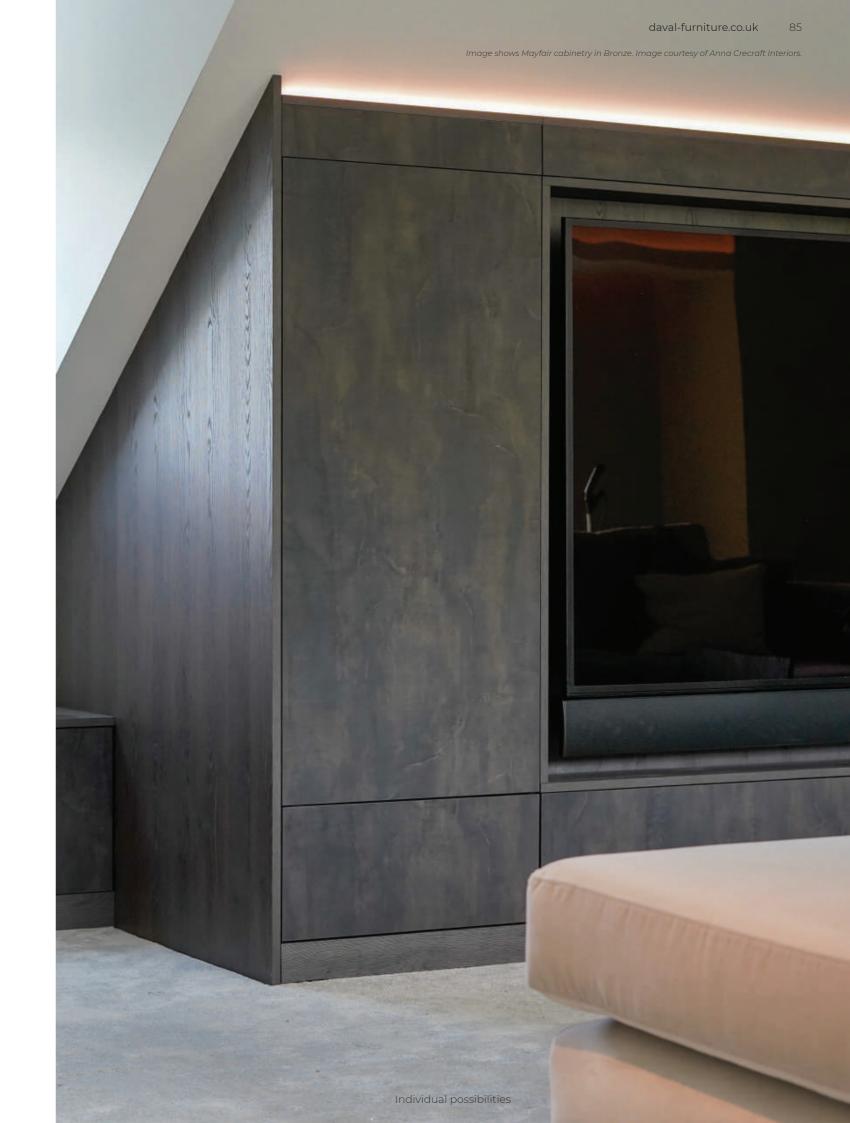

Welcome to Daval. Welcome to quality British craftsmanship.

Made to Measure Fitted Wardrobes

Image shows Mayfair cabinetry in Marine Blue with Varenna in Cuban Oak.