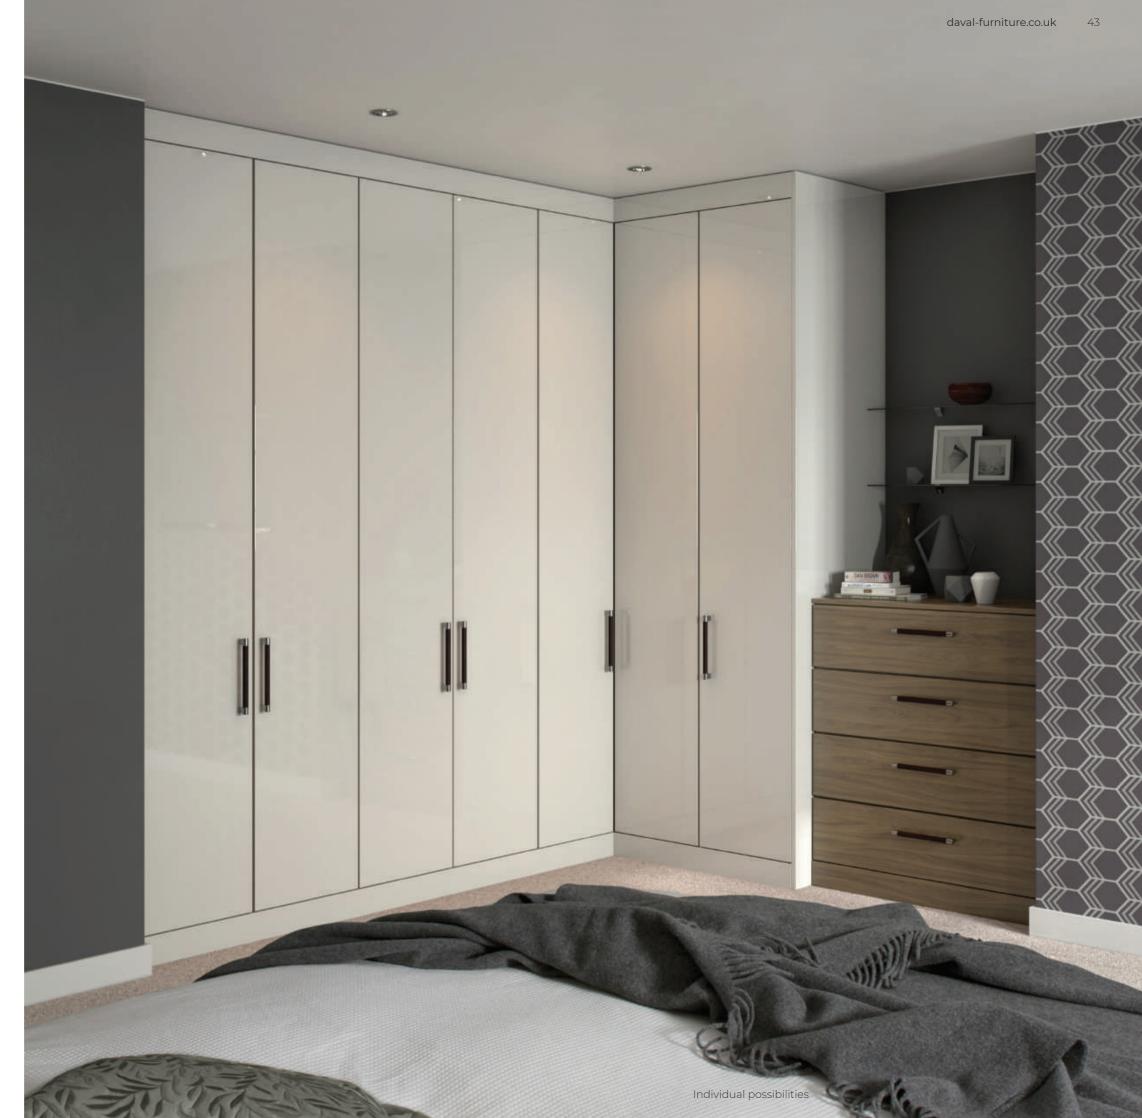

# Garda & Rio

A real modern classic pairing, Garda & Rio brings a contemporary feel that complements architecture from new to old. The high gloss finish means these fitted wardrobes will transform your bedroom into a bright and airy space, and - combined with Rio drawers shown here in Italian Walnut with brown leather bar handles – bring a touch of luxury.

42-43 Image shows Garda fitted wardrobes in Dove Grey Gloss with Rio drawers in Italian Walnut.

### Garda & Rio

A real modern classic pairing, Garda & Rio brings a contemporary feel that complements architecture from new to old. The high gloss finish means these fitted wardrobes will transform your bedroom into a bright and airy space, and - combined with Rio drawers shown here in Italian Walnut with brown leather bar handles – bring a touch of luxury.