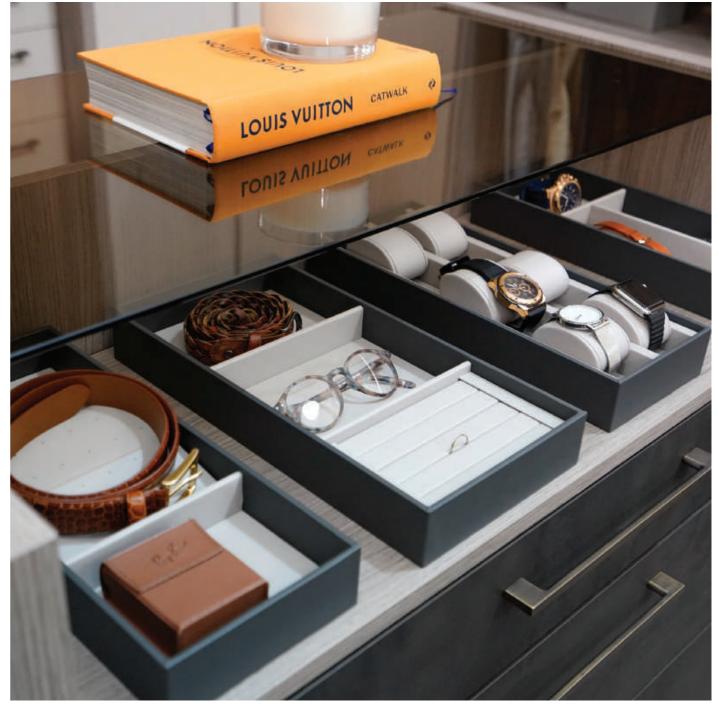

# Storage Solutions

All Daval wardrobes are available with a host of luxury accessories and clever storage solutions to make the most of every inch of space.

From pull-out tie racks and leather storage trays for watches and jewellery, to lead grey hanging rails and smoked glass shelves, the final design of your wardrobe is made completely bespoke with the addition of these beautiful pieces.