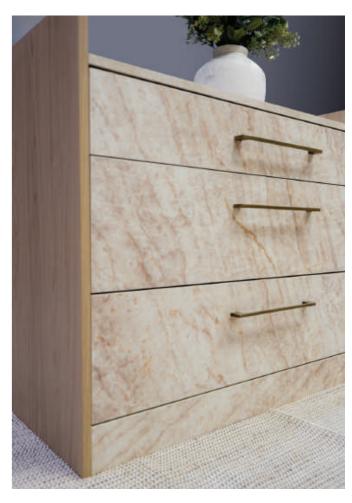

# Langham

Live luxuriously with a Langham fitted wardrobe

14-17 Images show Langham fitted wardrobes in Beige Silk with island in Mayfair Bronze and Smoked Oak.

Langham cabinetry is the ultimate in bedroom luxury. Shown here in linen-effect Beige Silk, Langham is paired beautifully with a central storage island featuring Mayfair drawers in Bronze with Smoked Oak.

Add more luxurious touches by choosing from personalised storage options including ecoleather storage trays for jewellery, smoked glass shelves, or lead hanging rails – ideal for curating your outfit for the day ahead.