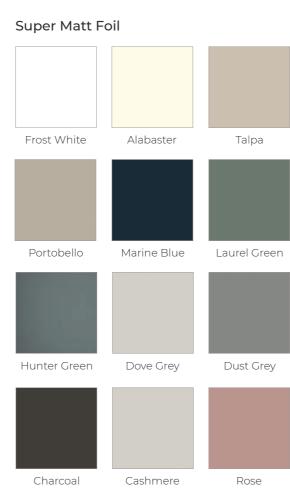

# Mayfair

- · Price Group 3
- Matt lacquer slab door with a laminate reverse
- · MDF core
- · 18mm door thickness

Super Matt

Individual possibilities

Daval Furniture

<sup>\*</sup> Arrow indicates grain direction