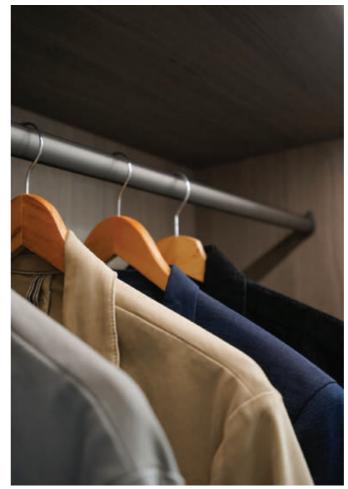

# Storage Solutions

All Daval wardrobes are available with a host of luxury accessories and clever storage solutions to make the most of every inch of space.

From pull-out tie racks and leather storage trays for watches and jewellery, to lead grey hanging rails and smoked glass shelves, the final design of your wardrobe is made completely bespoke with the addition of these beautiful pieces.

Choose internal wardrobe drawers for extra storage or integrated soft close shoe shelves to neatly display your footwear and ensure everything you need is always to hand.

SHOE WARDROBE

LINEN EFFECT DRAWERS

PULL OUT SHOE SHELF

INTERNAL MIRRORS

LEAD GREY HANGING RAILS

PULL OUT TIE & BELT RACK

59

PULL DOWN HANGING RAIL

SMOKED GLASS WARDROBE SHELF

Daval Furniture Individual possibilities